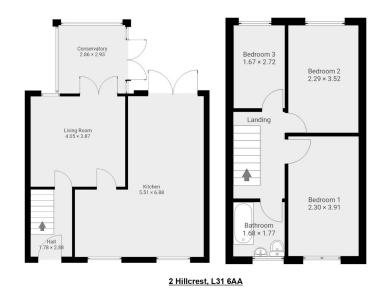

Three bedroom linked detached which comprises Hallway, Spacious lounge, Modern kitchen/Diner/Family Area, Conservatory and to the first floor, Three bedrooms and a family bathroom. To the outside is a driveway for off road parking and to the rear a private rear garden which is not over looked.