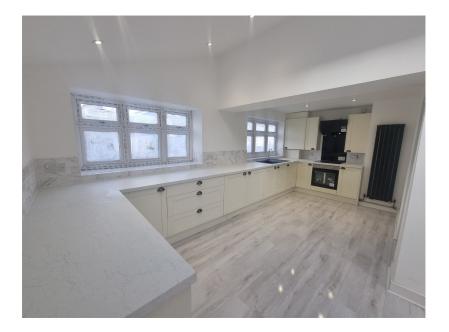

- Three Bedroom Linked Detached
- Conservatory

- Brand New Kitchen/Family Room
- Spacious Lounge
- Rear Garden Not Over Looked Off Road Parking
- No Chain

- EPC D
- · Council Tax Band D

THREE BEDROOM PROPERTY WHICH HAS BEEN RENOVATED PROVIDING A BRAND NEW KITCHEN AND BATHROOM, FAMILY LIVING SPACE OFF THE KITCHEN, CONSEVATORY, PRIVATE REAR GARDEN, OFF ROAD PARKING, NO CHAIN.

Three bedroom linked detached which comprises Hallway, Spacious lounge, Modern kitchen/Diner/Family Area, Conservatory and to the first floor, Three bedrooms and a family bathroom. To the outside is a driveway for off road parking and to the rear a private rear garden which is not over looked.