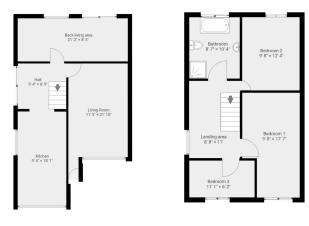

There will be people who have been waiting for this house to come to the market! With such potential due to the plot size, this property has to be viewed to be fully appreciated. The property itself is beautifully presented throughout and offers versatile, spacious accommodation. Comprising entrance hallway, lounge, kitchen, breakfast room and living room to the ground floor. To the first floor are three double bedrooms and a lovely bathroom with bath and separate shower. Externally there are gardens to the front, a driveway, garage and a garden to the rear which enjoys a good degree of privacy and a sunny aspect. Then to the side is the potential, subject to any necessary planning consents,