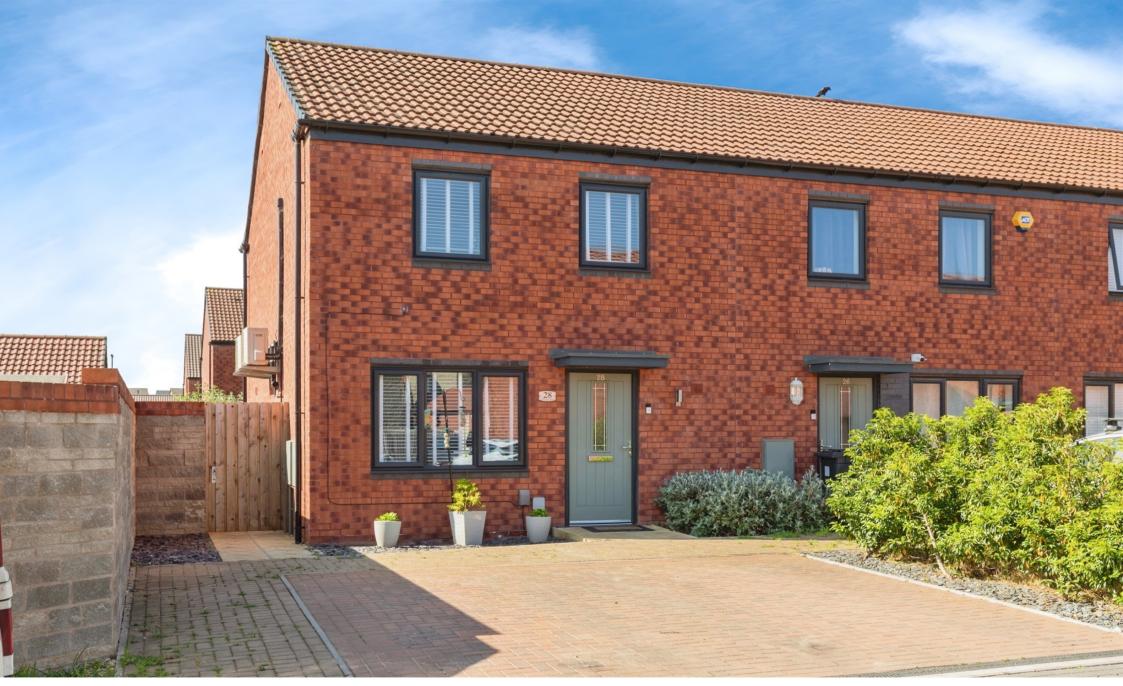

## Normead Drive, Yate Bristol

- Three Bedroom End Terrace Home
- Kitchen Diner
- Cloakroom, Bathroom and Ensuite
- Generous SOUTH facing Garden
- Parking for two vehicles

Tenure: Freehold EPC Rating: B Council Tax Band: C