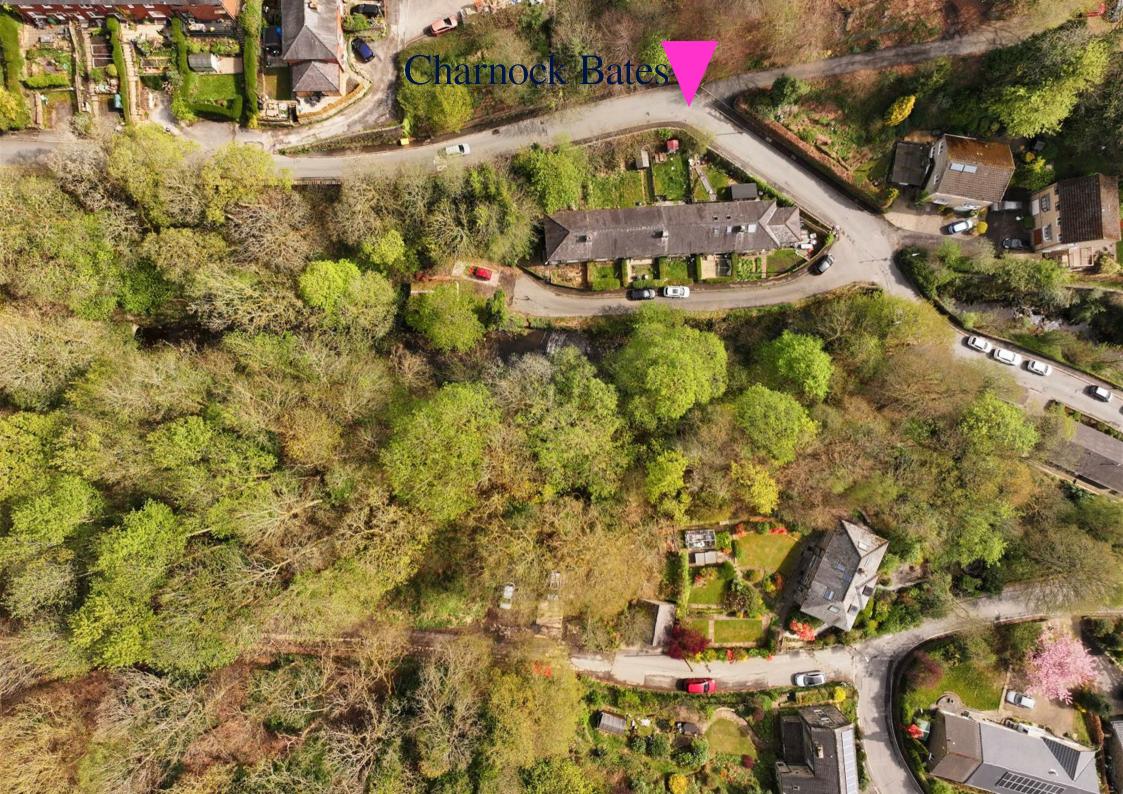

# • Land at Colden Road • Mytholm Bank Hebden Bridge

This land is available with planning permission for one detached property. Individual planning permission would need to be obtained for any dwelling other than the approved property.

Located in the much sought after area of Hebden Bridge, this land would suit a selfbuilder looking to build a family home for themselves or to sell on. The area is semirural with views of the surrounding hillsides and greenery, an ideal location for a home base. The land is close to the centre of Hebden Bridge and just a short drive away from Halifax town centre. The area in and around Hebden Bridge is ideal for outdoor walks and for access to the historical town. Viewing is at will as the land is open to view.

### Land

This land is available with planning permission for one detached property. Individual planning permission would need to be obtained for any dwelling other than the approved property.

## Location

Located in the much sought after area of

Hebden Bridge, this land would suit a selfbuilder looking to build a family home for themselves or to sell on. The area is semirural with views of the surrounding hillsides and greenery, an ideal location for a home base. The land is close to the centre of Hebden Bridge and just a short drive away from Halifax town centre. The area in and around Hebden Bridge is ideal for outdoor walks and for access to the historical town.