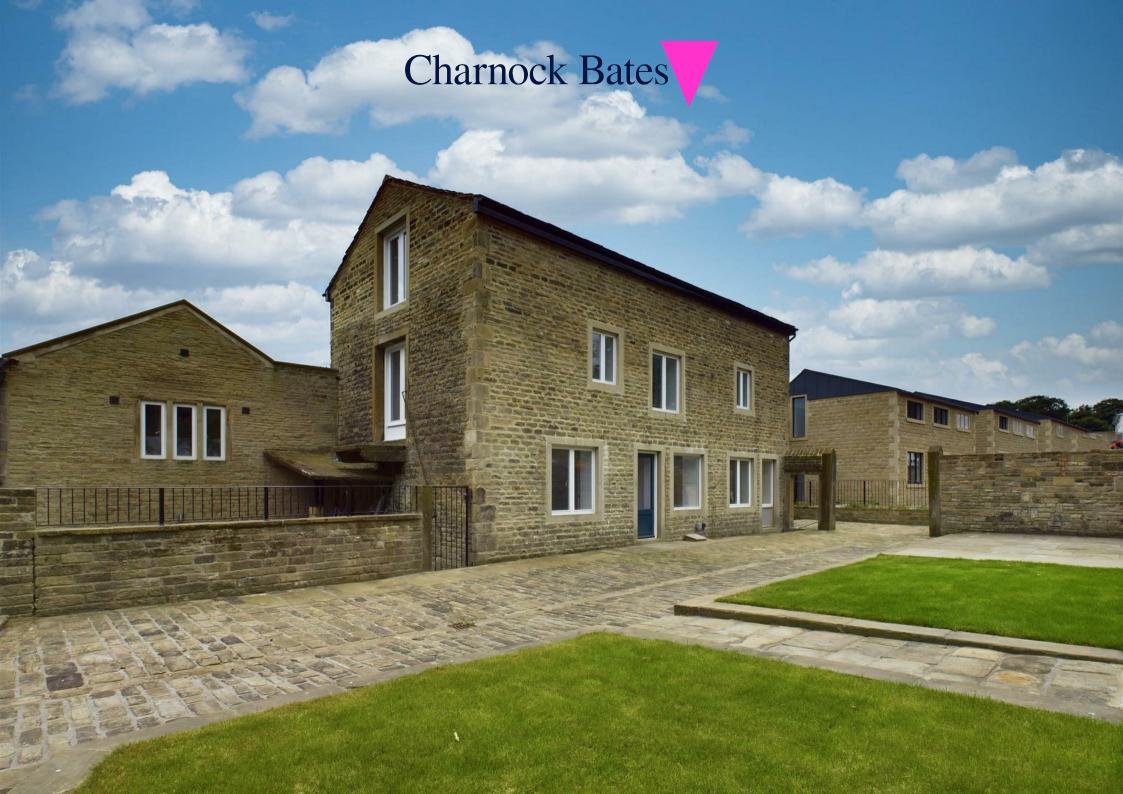

# The Barn • Haugh End Gardens • Haugh End Sowerby Bridge

Haugh End Park is set within a parkland setting and the approach to 'The Barn' is through a winding estate road which is treelined.

Internally, the property briefly comprises; entrance hallway, cloakroom with w/c, spacious lounge and kitchen/diner leading on to utility to the ground floor, two bedrooms with ensuites and study/bedroom to the first floor and two bedrooms and house bathroom to the second floor.

Externally, there is a tarmac parking area providing off-street parking for three cars. Stone steps lead down to an enclosed garden with stone cobbles, flagged patios and lawn.

The property comes with the opportunity to choose your own kitchen and bathroom suites.