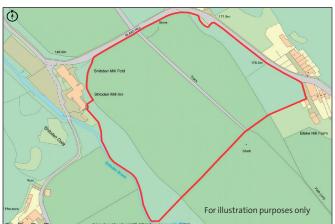

#### Location

Set within the stunning Shibden Valley the total site extends to approximately 8.5 acres and comprises two sections of woodland positioned to the east and west of the main grazing area, with the western section including sloping woodland leading down to Shibden Brook and the eastern edge running parallel to Blake Hill.

## Description

A parcel of agricultural grazing land and woodland having vehicular access directly from Blake Hill along with public footpath running through the centre of the land from Blake Hill to Kell Lane. The site is designated as greenbelt on the current local Calderdale plan and extends to approximately 8.5 having approximately 1 acre of wooded area and 7.5 acre of grazing.

### Site

| Area                      | Acres | Hectares |
|---------------------------|-------|----------|
| Total site area (approx): | 8.50  | 3.439    |