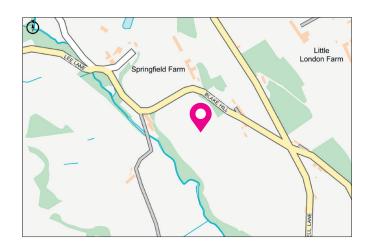

#### Location

Set within the stunning Shibden Valley the total site extends to approximately 8.5 acres and comprises two sections of woodland positioned to the east and west of the main grazing area, with the western section including sloping woodland leading down to Shibden Brook and the eastern edge running parallel to Blake Hill.

## Description

A parcel of agricultural grazing land and woodland having vehicular access directly from Blake Hill along with public footpath running through the centre of the land from Blake Hill to Kell Lane. The site is designated as greenbelt on the current local Calderdale plan and extends to approximately 8.5 having approximately 1 acre of wooded area and 7.5 acre of grazing.