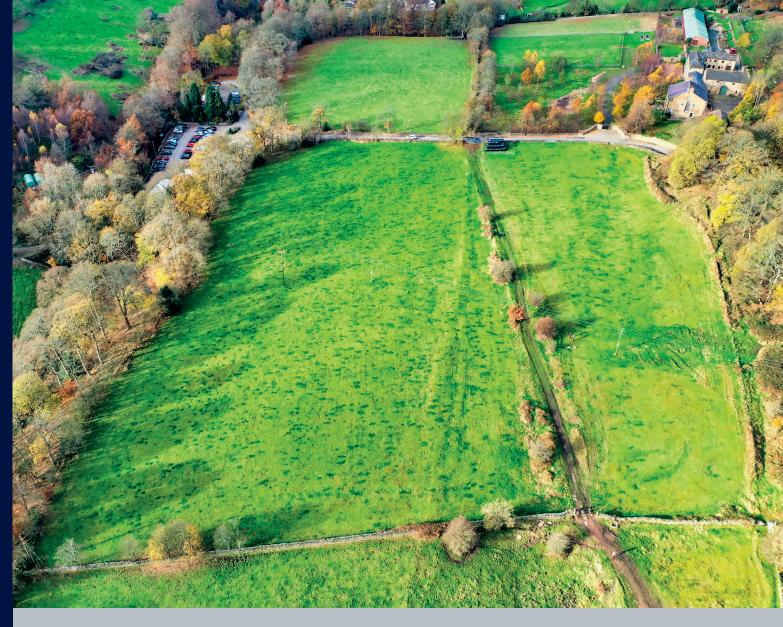

# Land off Blake Hill

Shibden Valley Shibden Halifax HX3 7UN

- ▼ Section of agricultural/grazing land totalling approximately 7.5 acres
- ▼ Additionally includes sloping wooded area totalling approximately 1 acre
- ▼ An exceptionally rare opportunity to acquire land within the Shibden Valley
- ▼ Gated vehicular access from Blake Hill

#### Location

Set within the stunning Shibden Valley the total site extends to approximately 8.5 acres and comprises two sections of woodland positioned to the east and west of the main grazing area, with the western section including sloping woodland leading down to Shibden Brook and the eastern edge running parallel to Blake Hill.

## Description

A parcel of agricultural grazing land and woodland having vehicular access directly from Blake Hill along with public footpath running through the centre of the land from Blake Hill to Kell Lane. The site is designated as greenbelt on the current local Calderdale plan and extends to approximately 8.5 having approximately 1 acre of wooded area and 7.5 acre of grazing.