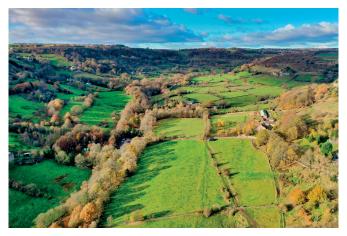

#### Location

Set within the stunning Shibden Valley the total site extends to approximately 8.5 acres and comprises two sections of woodland positioned to the east and west of the main grazing area, with the western section including sloping woodland leading down to Shibden Brook and the eastern edge running parallel to Blake Hill.

## Description

A parcel of agricultural grazing land and woodland having vehicular access directly from Blake Hill along with public footpath running through the centre of the land from Blake Hill to Kell Lane. The site is designated as greenbelt on the current local Calderdale plan and extends to approximately 8.5 having approximately 1 acre of wooded area and 7.5 acre of grazing.