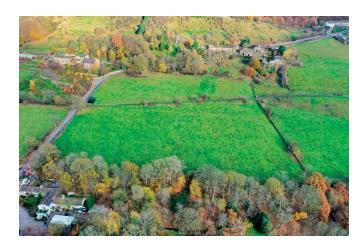

#### Location

Set within the stunning Shibden Valley the total site extends to approximately 8.5 acres and comprises two sections of woodland positioned to the east and west of the main grazing area, with the western section including sloping woodland leading down to Shibden Brook and the eastern edge running parallel to Blake Hill.

## Description

A parcel of agricultural grazing land and woodland having vehicular access directly from Blake Hill along with public footpath running through the centre of the land from Blake Hill to Kell Lane. The site is designated as greenbelt on the current local Calderdale plan and extends to approximately 8.5 having approximately 1 acre of wooded area and 7.5 acre of grazing.