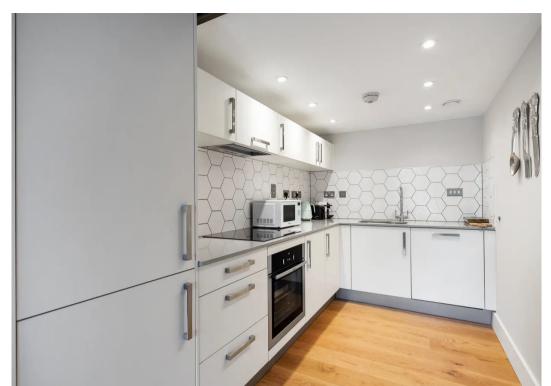

Flat 27, 17 Wilmer Place, London £2,000 pcm

## **Cotton Exchange**

Approximate Gross Internal Area = 824 sq ft / 76.5 sq m (Including Reduced Headroom / Eaves) Reduced Headroom / Eaves = 70 sq ft / 6.5 sq m Total = 754 sq ft / 70 sq m (Excluding Reduced Headroom / Eaves)