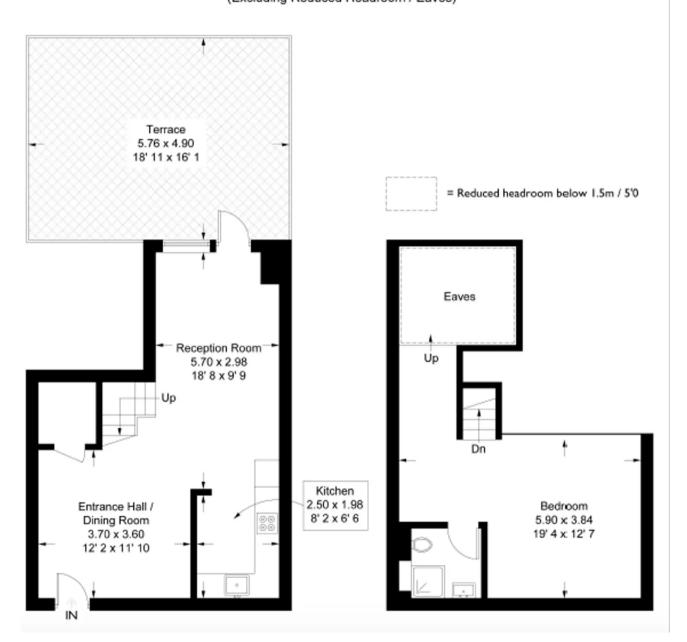

## **Cotton Exchange**

Approximate Gross Internal Area = 824 sq ft / 76.5 sq m (Including Reduced Headroom / Eaves) Reduced Headroom / Eaves = 70 sq ft / 6.5 sq m Total = 754 sq ft / 70 sq m (Excluding Reduced Headroom / Eaves)