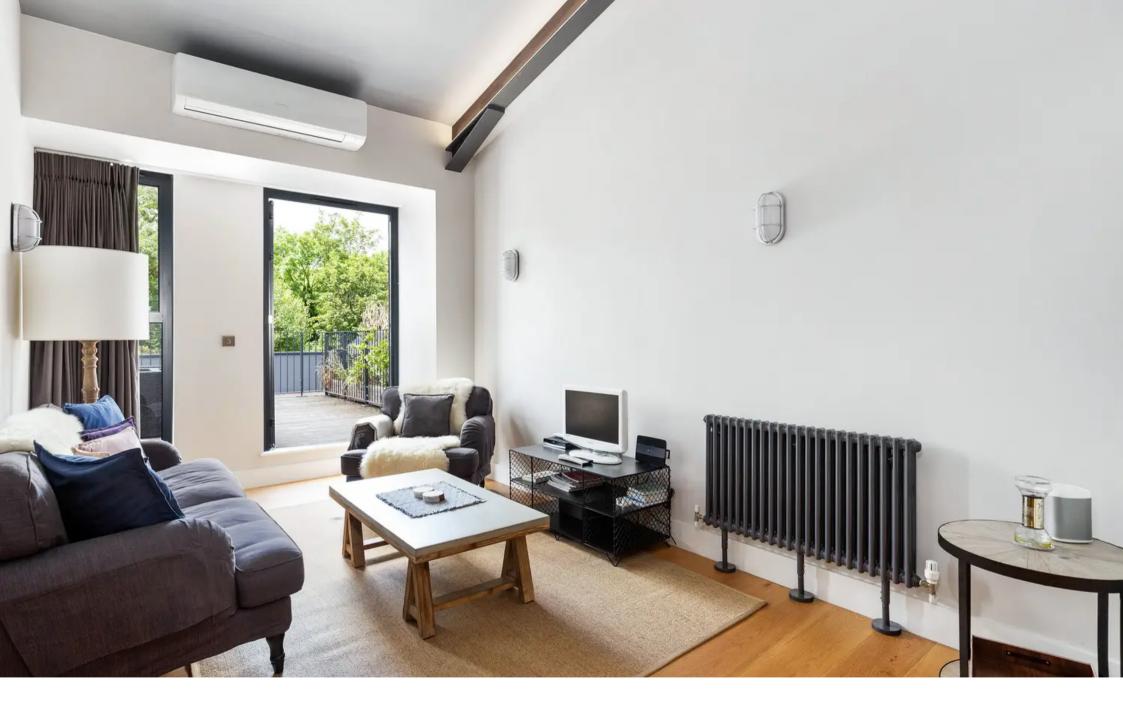

Flat 27, 17 Wilmer Place, London £2,000 pcm

## **Cotton Exchange**

Approximate Gross Internal Area = 824 sq ft / 76.5 sq m (Including Reduced Headroom / Eaves) Reduced Headroom / Eaves = 70 sq ft / 6.5 sq m Total = 754 sq ft / 70 sq m (Excluding Reduced Headroom / Eaves)