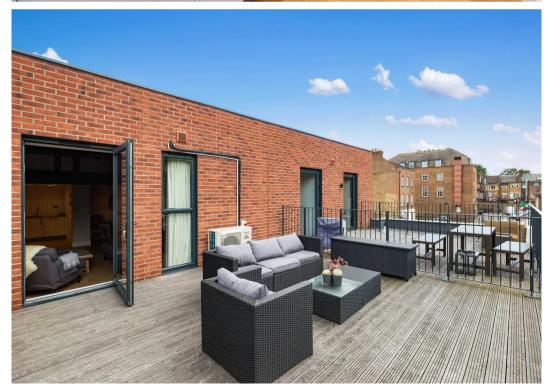

Flat 27, 17 Wilmer Place, London £2,000 pcm









## **Cotton Exchange**

Approximate Gross Internal Area = 824 sq ft / 76.5 sq m (Including Reduced Headroom / Eaves) Reduced Headroom / Eaves = 70 sq ft / 6.5 sq m Total = 754 sq ft / 70 sq m (Excluding Reduced Headroom / Eaves)







You can include any text here. The text can be modified upon generating your brochure.



Location Location, 18 Stoke Newington Church Street - N16 0LU 02079239222

> sn@locationlocation.com www.locationlocation.com

We are required by law to conduct anti-money laundering checks on all those selling or buying a property. Whilst we retain responsibility for ensuring checks are carried out correctly and for ongoing monitoring, the initial checks are carried out on our behalf by Lifetime Legal who will contact you once you have agreed to instruct us in your s