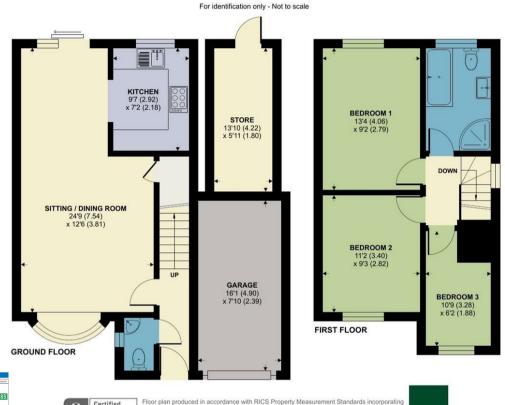

### The Spinney, Yeovil

Approximate Area = 840 sq ft / 78 sq m Garage = 125 sq ft / 11.6 sq m Store = 74 sq ft / 6.8 sq m Total = 1039 sq ft / 96.4 sq m

YEO/JS/01.10.2024

Property

01935 423526

yeovil@symondsandsampson.co.uk Symonds & Sampson LLP Symonds & Sampson, 2 Court Ash, Yeovil, Somerset BA20 1HG

International Property Measurement Standards (IPMS2 Residential). © nichecom 2024.

Produced for Symonds & Sampson. REF: 1139359

Important Notice: Symonds & Sampson LLP and their Clients give notice that: 1. They have no authority to make or give any representations or warranties in relation to the property. These particulars do not form part of any offer or contract and must not be relied upon as statements or representations of fact. 2. Any areas, measurements or distances are approximate. The text, photographs and plans are for guidance only and are not necessarily comprehensive. It should not be assumed that the properties have all necessary planning, building regulation or other consents and Symonds and Sampson LLP have not tested any services, equipment of facilities. 3. We have not made any investigation into the existence or otherwise of any issues concerning pollution of the land, air or water contamination and the purchaser is responsible for making his/her own enquiries in this regard. 4. The property is sold subject to and with the benefit of all existing wayleaves, easements and rights of way whether public or private, specifically mentioned or not. The vendors shall not be required to define any such rights, privileges or advantages.