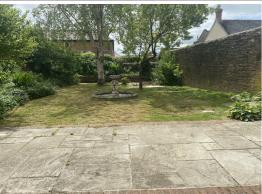

## OUTSIDE

The property benefits from an enclosed walled garden to the rear, with patio area. One off road parking space.