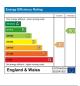

Rent: - £2250 per calendar month / £519 per week Holding Deposit - £519 Security Deposit - £2596 Council Tax Band - E EPC Band – E