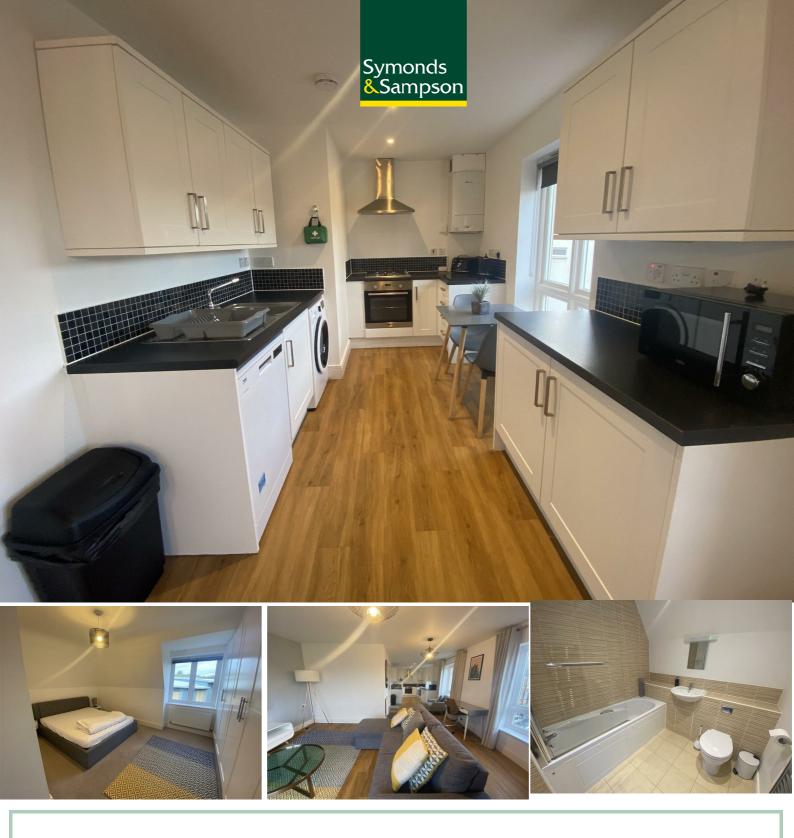

£1,200 Per Calendar Month

A modern penthouse apartment built of brick with render finish under roof tiles set in the heart of Yeovil on the edge of Ninespings Country Park.

Urbanside Penthouse offers the height of executive luxury accommodation, nestled on the beautiful Nine Springs Country Park. Featuring dedicated parking and secure keypad entry, this truly stunning first floor duplex apartment has left no detail spared in creating a warm, modern and ergonomic living space. A modern kitchen features everything you would expect, including cooker, hob, microwave, toaster, kettle, coffee machine, integrated fridge and freezer, and a full selection of pots, pans, utensils. crockery, cutlery and more! Upstairs the two beautifully-styled bedrooms offer kingsized beds, bedside-USB charging, ample wardrobe storage and one bedroom has an en suite shower room, while the landing bathroom is a few steps away.

## **OUTSIDE**

There is a balcony off the lounge to sit and relax.