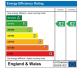

Available now for an initial 12 month tenancy
Rent: -£1200 per calendar month /£276 per week
Holding Deposit -£276
Security Deposit -£1380
Council Tax Band - C
EPC Band - C
No deposit option available via Reposit
Available furnished