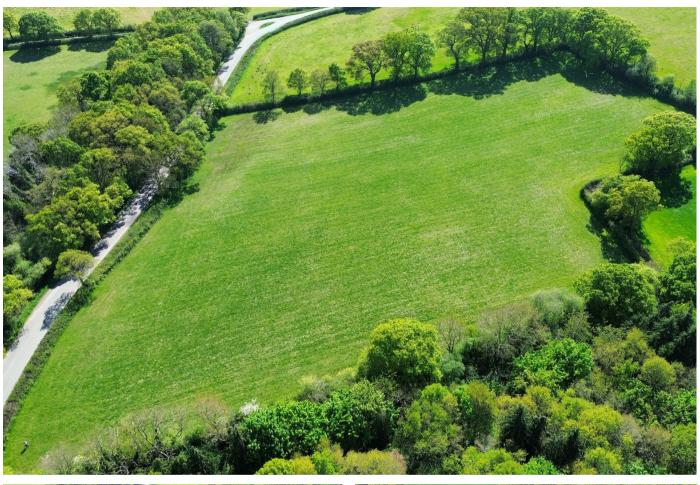

# Land at Cuckoo Hill

Yetminster Sherborne Dorset, DT9 6JP

5.41 acres (2.19 hectares) of gently sloping pasture land outside the village of Yetminster. For sale by Formal Tender.

- Attractive single parcel of gently sloping pasture land
  - Extending to 5.41 acres (2.19 hectares)
    - Direct highway access
- Mature hedge and tree lined boundaries with stockproof fencing
  - Grade 3 agricultural land
  - Situated outside the popular Dorset village of Yetminster
  - Tenders are to be submitted by Wednesday 23 July 2025 at 12 noon

#### THE LAND

An attractive single parcel of gently sloping pasture land extending to 5.41 acres (2.19 hectares) in total. The land is classified as Grade 3 on the Agricultural Land Classification Maps and enclosed by mature hedge and tree lined boundaries with stockproof fencing. The soil is predominantly described as slowly permeable seasonally wet slightly acid but base-rich loamy and clayey soils.

#### **SITUATION**

The land is situated outside the popular Dorset village of Yetminster and accessed directly from Cuckoo Hill. The town centre of Yeovil is approximately 6 miles to the north west and the town centre of Sherborne is 7 miles to the north east.