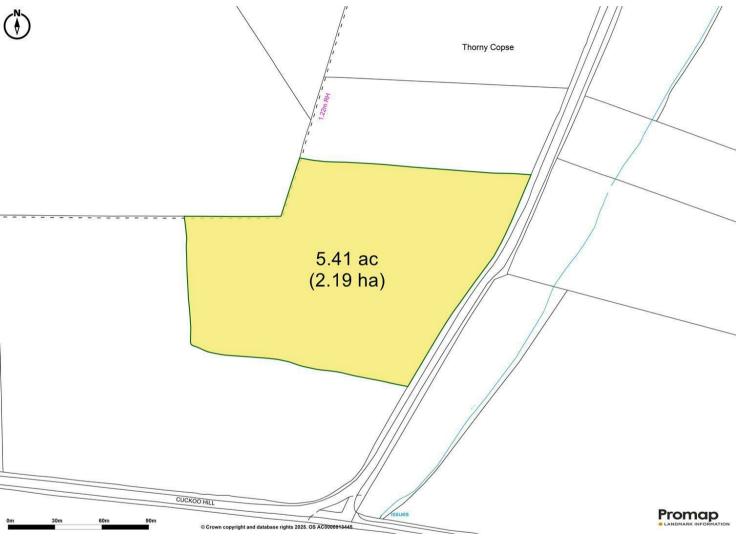

# Land at Cuckoo Hill

Yetminster Sherborne Dorset, DT9 6JP

5.41 acres (2.19 hectares) of gently sloping pasture land outside the village of Yetminster. For sale by Formal Tender.

- Attractive single parcel of gently sloping pasture land
  - Extending to 5.41 acres (2.19 hectares)
    - Direct highway access
- Mature hedge and tree lined boundaries with stockproof fencing
  - Grade 3 agricultural land
  - Situated outside the popular Dorset village of Yetminster
  - Tenders are to be submitted by Wednesday 23 July 2025 at 12 noon

#### THE LAND

An attractive single parcel of gently sloping pasture land extending to 5.41 acres (2.19 hectares) in total. The land is classified as Grade 3 on the Agricultural Land Classification Maps and enclosed by mature hedge and tree lined boundaries with stockproof fencing. The soil is predominantly described as slowly permeable seasonally wet slightly acid but base-rich loamy and clayey soils.