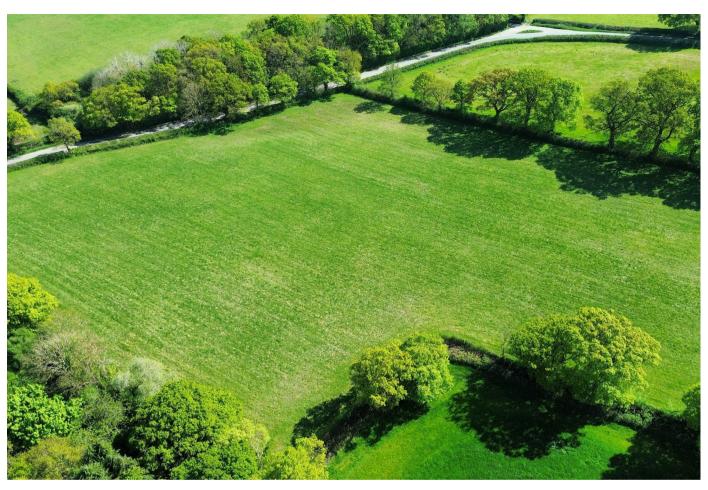

# Land at Cuckoo Hill

Yetminster Sherborne Dorset, DT9 6JP

5.41 acres (2.19 hectares) of gently sloping pasture land outside the village of Yetminster. For sale by Formal Tender.

- Attractive single parcel of gently sloping pasture land
  - Extending to 5.41 acres (2.19 hectares)
    - Direct highway access
- Mature hedge and tree lined boundaries with stockproof fencing
  - Grade 3 agricultural land
  - Situated outside the popular Dorset village of Yetminster
  - Tenders are to be submitted by Wednesday 23 July 2025 at 12 noon

#### THE LAND

An attractive single parcel of gently sloping pasture land extending to 5.41 acres (2.19 hectares) in total. The land is classified as Grade 3 on the Agricultural Land Classification Maps and enclosed by mature hedge and tree lined boundaries with stockproof fencing. The soil is predominantly described as slowly permeable seasonally wet slightly acid but base-rich loamy and clayey soils.

#### **SITUATION**

The land is situated outside the popular Dorset village of Yetminster and accessed directly from Cuckoo Hill. The town centre of Yeovil is approximately 6 miles to the north west and the town centre of Sherborne is 7 miles to the north east.