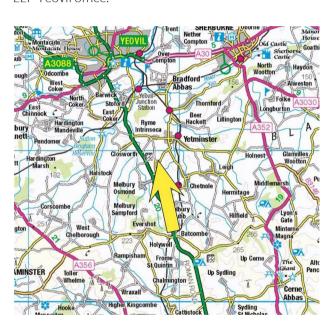

#### **SITUATION**

The land is situated outside the popular Dorset village of Yetminster and accessed directly from Cuckoo Hill. The town centre of Yeovil is approximately 6 miles to the north west and the town centre of Sherborne is 7 miles to the north east.