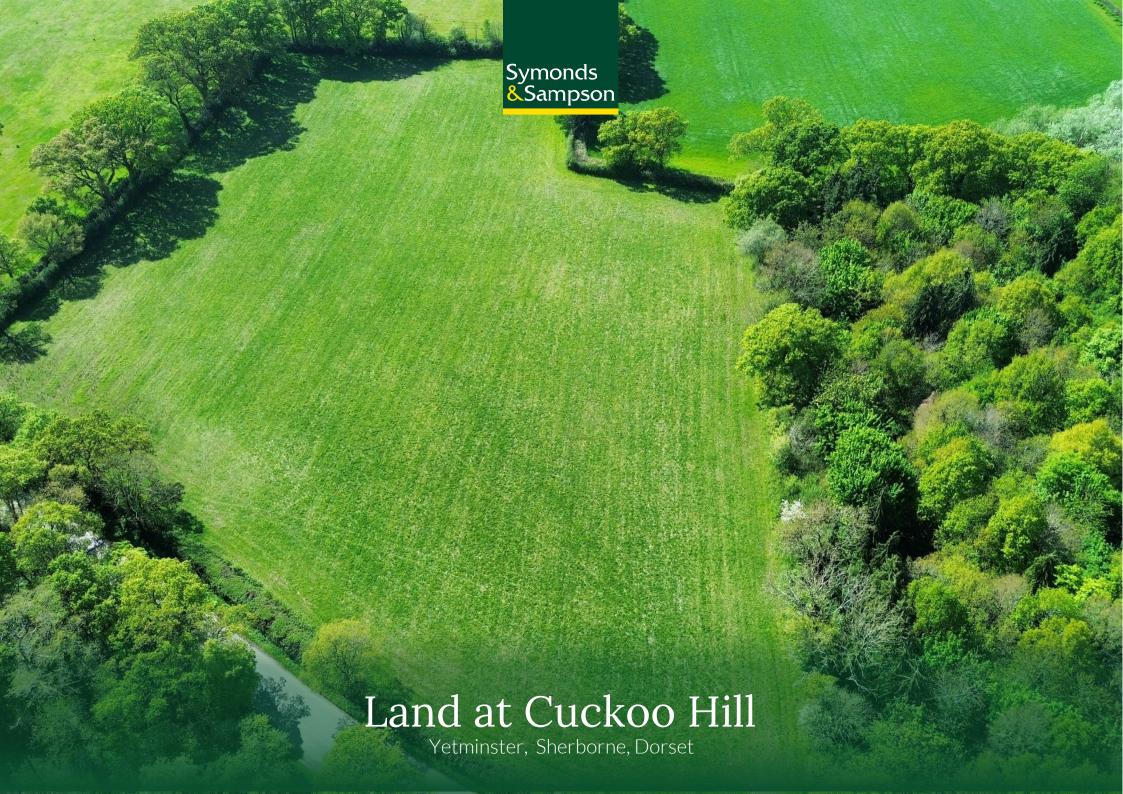

# Land at Cuckoo Hill

Yetminster Sherborne Dorset, DT9 6JP

5.41 acres (2.19 hectares) of gently sloping pasture land outside the village of Yetminster. For sale by Formal Tender.

- Attractive single parcel of gently sloping pasture land
  - Extending to 5.41 acres (2.19 hectares)
    - Direct highway access
- Mature hedge and tree lined boundaries with stockproof fencing
  - Grade 3 agricultural land
  - Situated outside the popular Dorset village of Yetminster
  - Tenders are to be submitted by Wednesday 23 July 2025 at 12 noon

#### THE LAND

An attractive single parcel of gently sloping pasture land extending to 5.41 acres (2.19 hectares) in total. The land is classified as Grade 3 on the Agricultural Land Classification Maps and enclosed by mature hedge and tree lined boundaries with stockproof fencing. The soil is predominantly described as slowly permeable seasonally wet slightly acid but base-rich loamy and clayey soils.