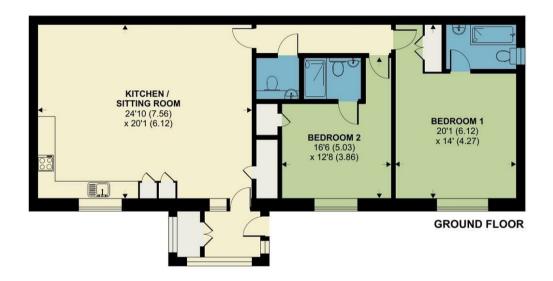

## St. Michaels Avenue, Yeovil

Approximate Area = 1185 sq ft / 110.1 sq m
For identification only - Not to scale

Floor plan produced in accordance with RICS Property Measurement 2nd Edition, incorporating International Property Measurement Standards (IPMS2 Residential). ©nichecom 2024. Produced for Symonds & Sampson. REF: 1201216