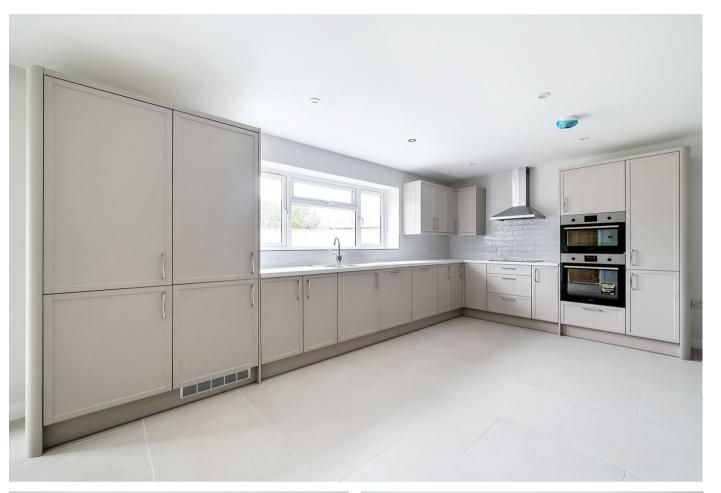

#### THE PROPERTY

A newly built bungalow with accommodation comprising entrance porch, very generous living/dining/kitchen area, inner hall, two double bedrooms both with en suite facilities.

#### **SERVICES**

Mains water, electricity and drainage. Air source heat pump providing underfloor heating.