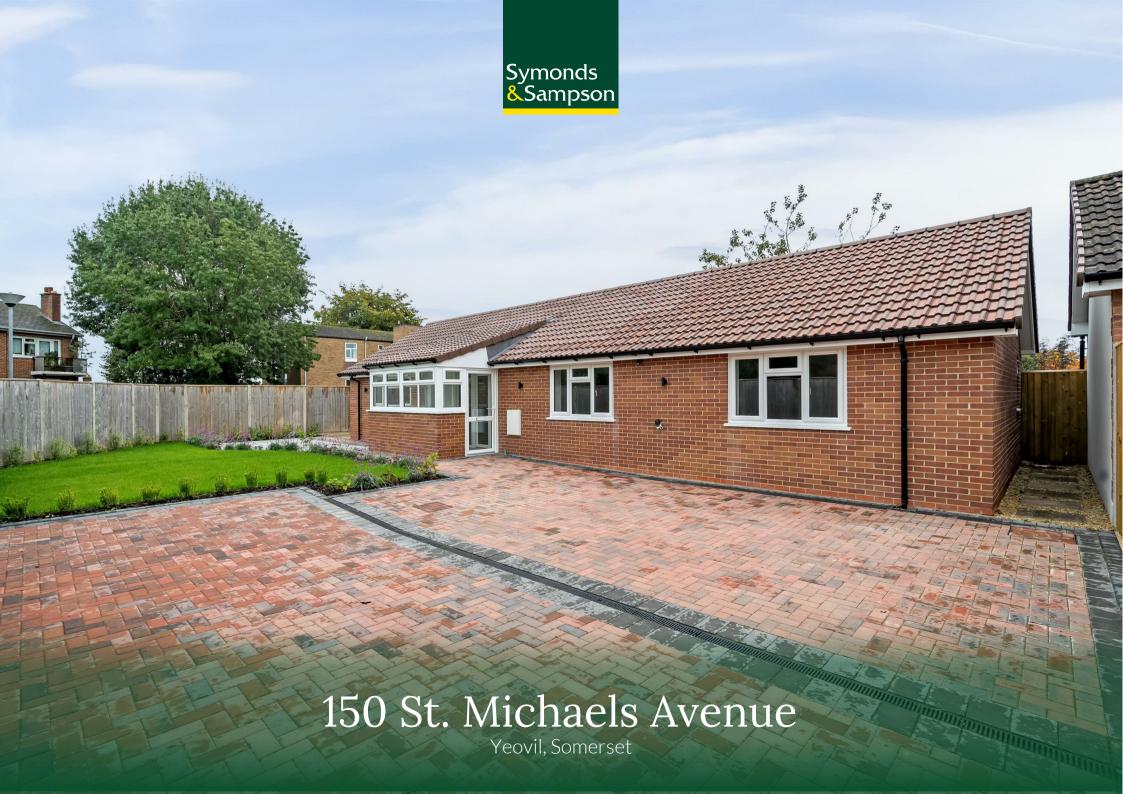

# 150 St. Michaels Avenue

Yeovil Somerset BA214LL

- Newly Built Bungalow
- Air Source Heating Very Economical To Run
  - 2 Bedrooms
  - 2 En Suites
  - Parking for Two Vehicles
  - Exceptional Fixtures & Fittings
- Under Floor Heating/ Exceptional Insulation
  - Double Glazed
  - Open Plan Sitting/Dining/Kitchen
    - No Onward Chain

Guide Price £285,000

Freehold

Yeovil Sales 01935 423526 yeovil@symondsandsampson.co.uk

#### THE PROPERTY

A newly built bungalow with accommodation comprising entrance porch, very generous living/dining/kitchen area, inner hall, two double bedrooms both with en suite facilities.

#### OUTSIDE

There is a private entrance drive shared by the two bungalows only, which in turn lead to a parking area for two cars. There is a garden/courtyard area to the front and side of the bungalow together with fencing and entrance to the bungalow itself.