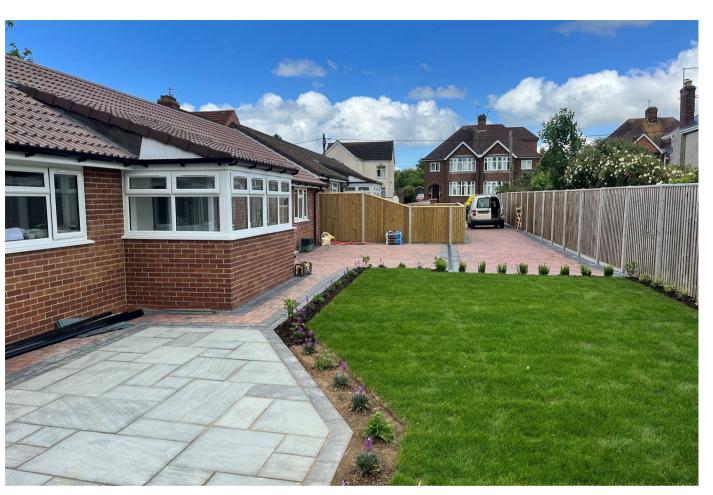

# 150 St. Michaels Avenue

Yeovil Somerset BA214LL

- Newly Built Bungalow
- Air Source Heating Very Economical To Run
  - 2 Bedrooms
  - 2 En Suites
  - Parking for Two Vehicles
  - Exceptional Fixtures & Fittings
- Under Floor Heating/ Exceptional Insulation
  - Double Glazed
  - Open Plan Sitting/Dining/Kitchen
    - No Onward Chain

#### THE PROPERTY

A newly built bungalow with accommodation comprising entrance porch, very generous living/dining/kitchen area, inner hall, two double bedrooms both with en suite facilities.

#### OUTSIDE

There is a private entrance drive shared by the two bungalows only, which in turn lead to a parking area for two cars. There is a garden/courtyard area to the front and side of the bungalow together with fencing and entrance to the bungalow itself.