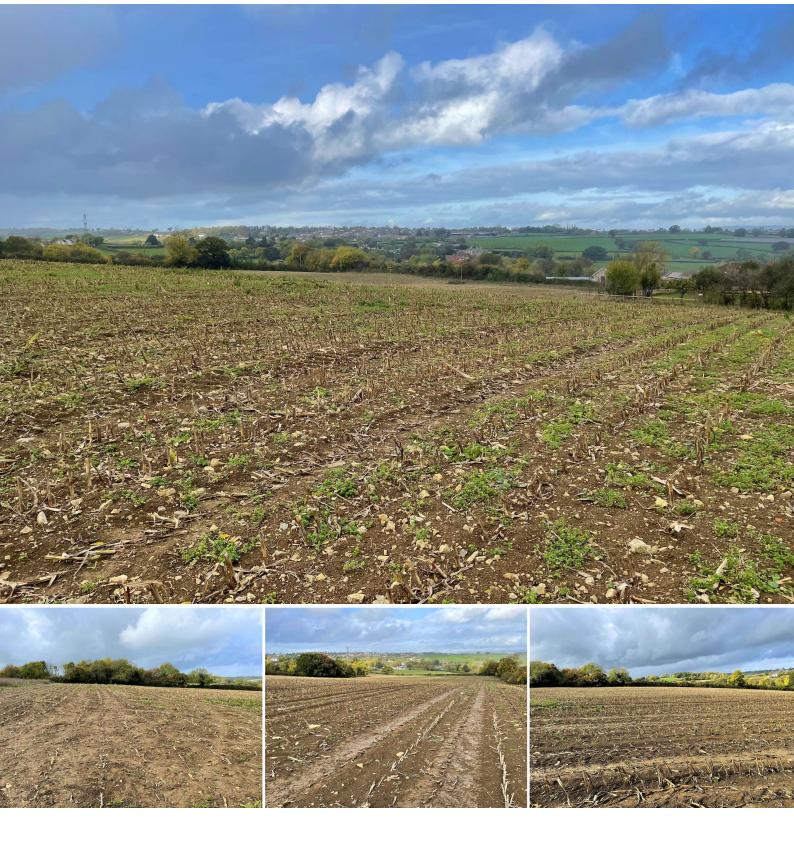

# The Land

An attractive productive block of gently sloping arable land extending to approximately 25.74 acres (10.42 hectares) with views across the adjoining countryside. The land is located at Berhill to the south east of Ashcott and is accessed either directly from the road known as Berhill or via a Right of Way over Combe Hill Lane. It is held in two conveniently sized enclosures and is enclosed by mature hedge and tree lined boundaries. The soil is lime-rich loamy and clayey soil and is classified as Grade 3 on the Agricultural Land Classification Maps.