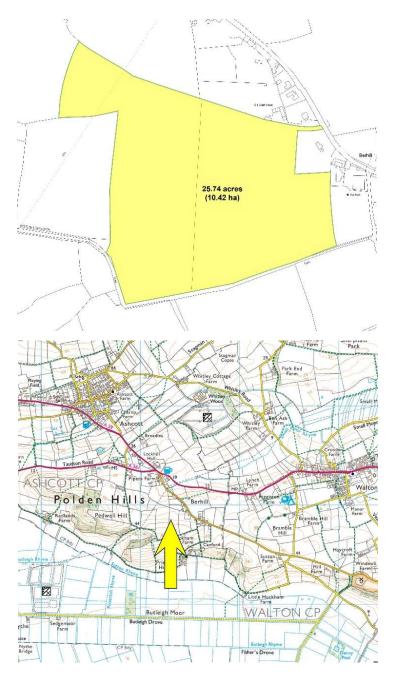

# Land at Berhill Ashcott, Bridgwater, Somerset

A block of productive arable land held in two enclosures with far reaching views and road access. Extending to 25.74 acres (10.42 hectares)

Guide Price £350,000 Freehold with vacant possession

# The Land

An attractive productive block of gently sloping arable land extending to approximately 25.74 acres (10.42 hectares) with views across the adjoining countryside. The land is located at Berhill to the south east of Ashcott and is accessed either directly from the road known as Berhill or via a Right of Way over Combe Hill Lane. It is held in two conveniently sized enclosures and is enclosed by mature hedge and tree lined boundaries. The soil is lime-rich loamy and clayey soil and is classified as Grade 3 on the Agricultural Land Classification Maps.