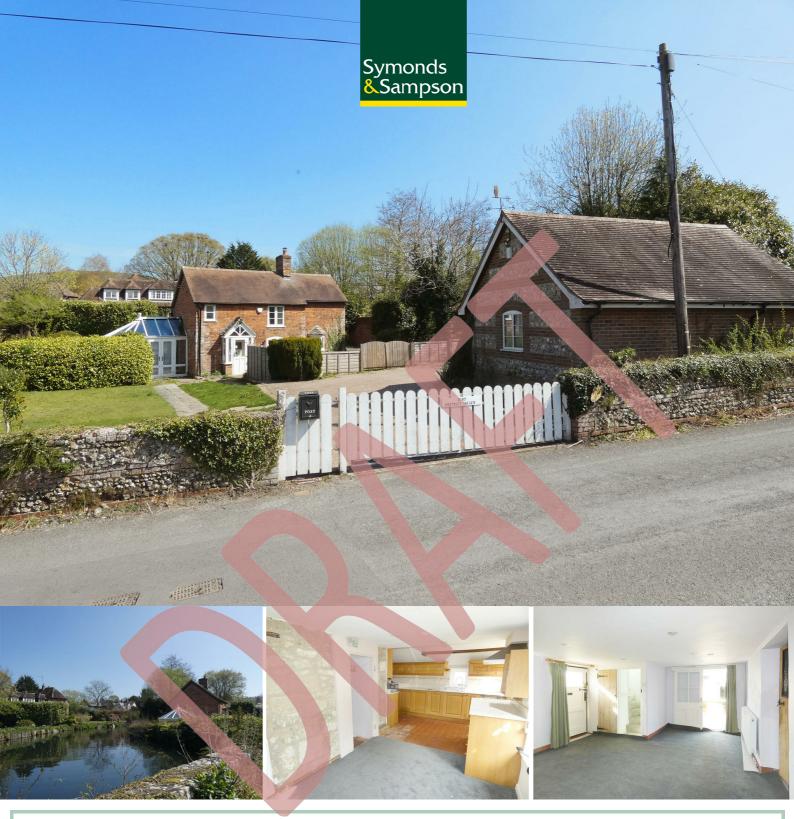

# Fosse Cottage, 46 Church Street, Fontmell Magna, Shaftesbury, Dorset, SP7 0NY

A detached period cottage in need of modernisation in the heart of the village with lovely gardens backing on to the mill pond.

# THE DWELLING

Fosse Cottage is a period detached cottage occupying an enviable location in the heart of the village backing on to Fontmell Brook. The house now gives an incoming buyer a tremendous opportunity to modernise to their tastes. The cottage is described as an 18th century two storey artisan dwelling with brick walls under a recently replaced plain tiled roof. The scale and setting by the mill pond adds to the character of the street scene.

#### **OUTSIDE**

The property is approached from Church Street via gate on to a drive with parking for a number of cars. There is a large garage with power, light and an electric roller door.