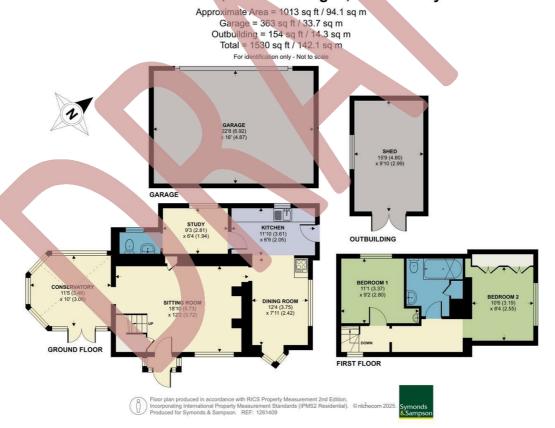

# **ACCOMMODATION**

See floorplan but in brief:

Ground floor - Sitting room, kitchen / dining room, study, conservatory, WC.

First floor - Two bedrooms, bathroom.

#### **OUTSIDE**

The property is approached from Church Street via gate on to a drive with parking for a number of cars. There is a large garage with power, light and an electric roller door.