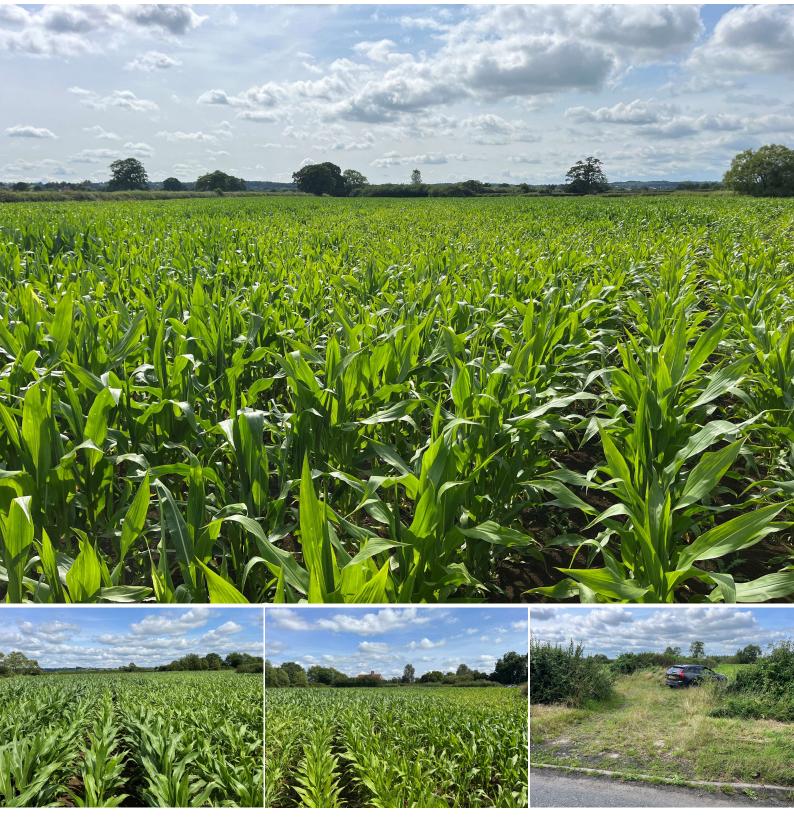

#### The Land

- 21.45 acres (8.68 hectares) of level and productive farmland
- Farmed in an arable rotation of maize, wheat and grass
- Deep loam, Oxford clay and alluvium soil
- Good inherent fertility
- Long stream frontage to Bow Brook, a tributary of the River Stour, along the northern boundary
- Lot 1 20.04 acres (8.11 ha) of farmland
- Lot 2 1.41 acres (0.57 ha) suitable for commercial, recreational and equestrian uses subject to any necessary consents