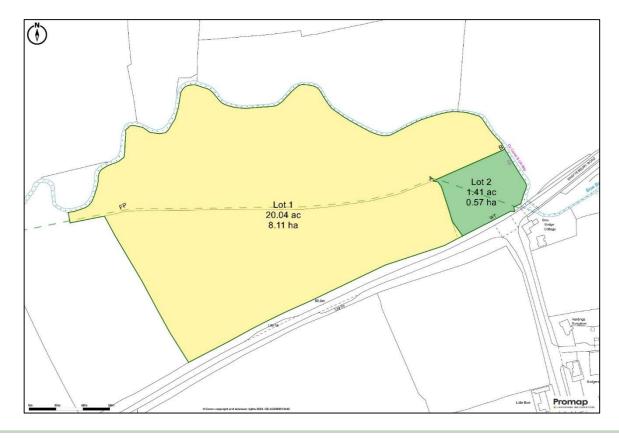

### 21.45 acres (8.68 hectares) of level, productive arable land available in two lots

Lot 1 - 20.04 acres: Guide £220,000 Lot 2 - 1.41 acres: Guide £48,000

Freehold. For Sale by Private Treaty

#### The Land

- 21.45 acres (8.68 hectares) of level and productive farmland
- Farmed in an arable rotation of maize, wheat and grass
- Deep loam, Oxford clay and alluvium soil
- Good inherent fertility
- Long stream frontage to Bow Brook, a tributary of the River Stour, along the northern boundary
- Lot 1 20.04 acres (8.11 ha) of farmland
- Lot 2 1.41 acres (0.57 ha) suitable for commercial, recreational and equestrian uses subject to any necessary consents

#### **Material Information**

- Not subject to any restrictive covenants or overage clauses.
- The Land is not in a Countryside Stewardship agreement, a Nitrate Vulnerable Zone or a National Landscape (formerly AONB).
- If sold separately the buyer of Lot 2 will erect a stockproof fence between points A and B on the plan
- A public footpath crosses the land (see sale plan)
- If sold separately there will be a small area of shared entrance off the highway.