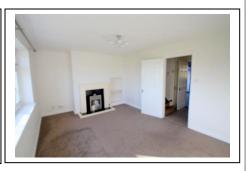

Entrance hall, cloakroom, lounge, fitted kitchen/diner with appliances, UPVC double glazed conservatory, master bedroom with built in furniture, two further bedrooms and refitted family bathroom with separate shower cubicle.