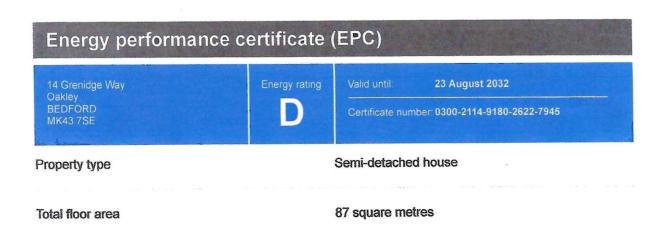

## Energy efficiency rating for this property

This property's current energy rating is D. It has the potential to be B.

See how to improve this property's energy performance.

The graph shows this property's current and potential energy efficiency.

Properties are given a rating from A (most efficient) to G (least efficient).

Properties are also given a score. The higher the number the lower your fuel bills are likely to be.

For properties in England and Wales:

the average energy rating is D the average energy score is 60

1/4