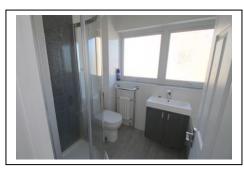

Entrance hall, cloakroom, lounge, fitted kitchen/diner with appliances, UPVC double glazed conservatory, master bedroom with built in furniture, two further bedrooms and refitted family bathroom with separate shower cubicle.