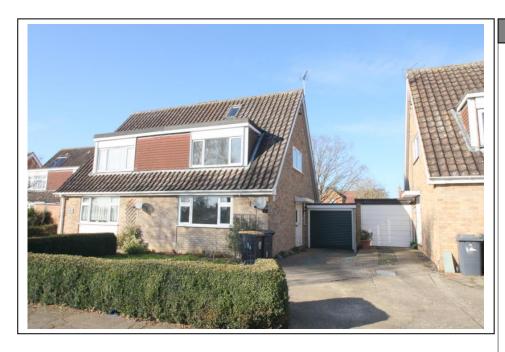

Address: 14 Grenidge Way, Oakley, Bedford MK43 7SE

Rental: £1,475.00 per calendar month

Availability: 19th April 2025

**LETTING TERMS & INFORMATION** 

Availability Long term
Rent Payable Monthly
Deposit required £1400.00
Utilities included No

Entrance hall, cloakroom, lounge, fitted kitchen/diner with appliances, UPVC double glazed conservatory, master bedroom with built in furniture, two further bedrooms and refitted family bathroom with separate shower cubicle.

**BENEFITS/FEATURES** 

Gas radiator central heating UPVC double glazing Single garage with additional parking Attractive enclosed rear garden

Tundonve endlosed real garden

**GENERAL CONDITION** 

The property is presented in excellent order throughout.