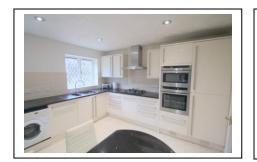

#### **ACCOMMODATION**

Entrance hall, cloakroom, lounge, separate dining room, study, refitted kitchen/breakfast room, master bedroom with en-suite, three further bedrooms and family bathroom.

## **KITCHEN APPLIANCES**

Electric Oven Gas Hob Extractor Hood Dishwasher Fridge/freezer

Washing machine – will be at the property but landlord will not be responsible for repair or replacement.