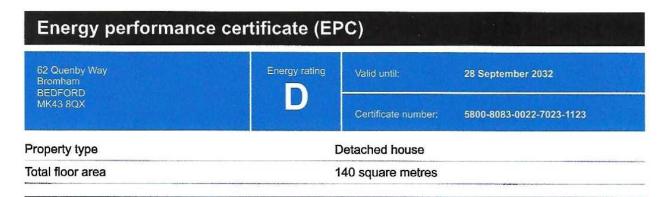

# **Energy rating and score**

This property's energy rating is D. It has the potential to be B.

See how to improve this property's energy efficiency.

The graph shows this property's current and potential energy rating.

Properties get a rating from A (best) to G (worst) and a score. The better the rating and score, the lower your energy bills are likely to be.

For properties in England and Wales:

the average energy rating is D the average energy score is 60