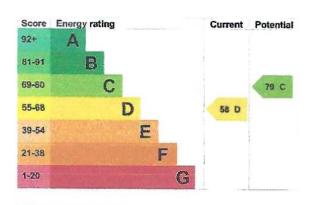

# Energy performance certificate (EPC) Flat 5 28, De Parys Avenue BEDFORD MK40 2TW Energy rating D Certificate number: 0955-2873-7040-9728-4141 Property type Top-floor flat Total floor area 62 square metres

# Energy rating and score

This property's energy rating is D. It has the potential to be C.

See how to improve this property's energy efficiency.

The graph shows this property's current and potential energy rating.

Properties get a rating from A (best) to G (worst) and a score. The better the rating and score, the lower your energy bills are likely to be.

For properties in England and Wales:

the average energy rating is D the average energy score is 60