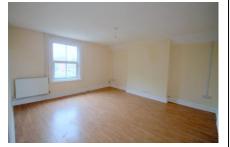

#### **ACCOMMODATION**

Refitted kitchen with high gloss units, spacious lounge, large double bedroom with walk in wardrobe and newly refitted ensuite bathroom with shower.

## **BENEFITS/FEATURES**

Wood laminate flooring UPVC double glazing Gas radiator central heating

# **FURNISHINGS INCLUDED**

Laminate throughout