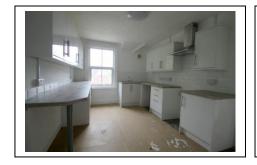

#### **ACCOMMODATION**

Refitted kitchen with high gloss units, spacious lounge, large double bedroom with walk in wardrobe and newly refitted ensuite bathroom with shower.

#### **KITCHEN APPLIANCES**

None