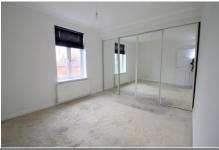

#### ACCOMMODATION

Large entrance hall which could be used as a study area, large lounge/diner, refitted galley style kitchen with appliances, spacious double bedroom with range of built-in mirrored wardrobes and refitted bathroom with shower.

#### **BENEFITS/FEATURES**

UPVC double glazing Gas radiator central heating Allocated off road parking space

**GENERAL CONDITION** The property is presented in excellent order throughout

**FURNISHINGS INCLUDED** Carpets and curtains throughout