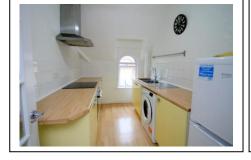

#### ACCOMMODATION

Large entrance hall which could be used as a study area, large lounge/diner, refitted galley style kitchen with appliances, spacious double bedroom with range of built-in mirrored wardrobes and refitted bathroom with shower.

#### **KITCHEN APPLIANCES**

Electric Oven Electric Hob Extractor Hood Washer/drver Fridge/freezer