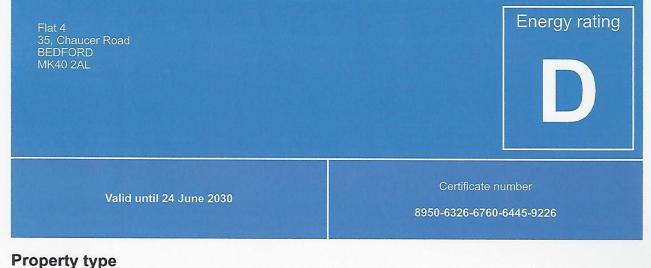

# Energy performance certificate (EPC)

## Total floor area

59 square metres

The graph shows this property's current and potential energy efficiency.

Properties are given a rating from A (most efficient) to G (least efficient).

Properties are also given a score. The higher the number the lower your fuel bills are likely to be.