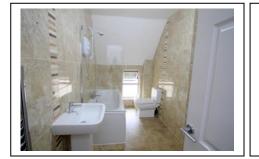

#### ACCOMMODATION

Large entrance hall which could be used as a study area, large lounge/diner, refitted galley style kitchen with appliances, spacious double bedroom with range of built-in mirrored wardrobes and refitted bathroom with shower.