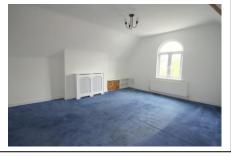

#### ACCOMMODATION

Large entrance hall which could be used as a study area, large lounge/diner, refitted galley style kitchen with appliances, spacious double bedroom with range of built-in mirrored wardrobes and refitted bathroom with shower.

#### **BENEFITS/FEATURES**

UPVC double glazing Gas radiator central heating Allocated off road parking space

**GENERAL CONDITION** The property is presented in excellent order throughout

**FURNISHINGS INCLUDED** Carpets and curtains throughout