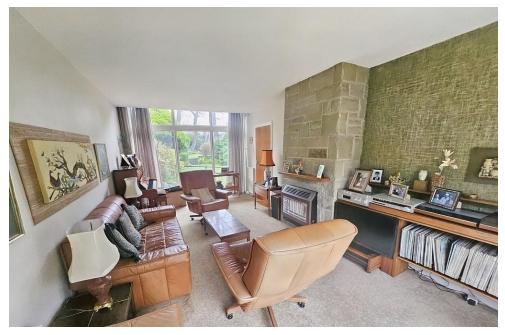

## 19a Grosvenor Road

Upper Batley, WF17 OLN

Occupying a generous leafy plot in sought after location is this 3 BEDROOMED detached family home which must be viewed. Briefly comprises: Entrance porch & hall, 2 RECEPTION ROOMS, kitchen, porch/sun room, bathroom and separate W.C. Ample private parking & spacious beautiful gardens. Scope to extend (subject to relevant PP).

## Offers Over £350,000

EPC Rating - F

DETACHED PROPERTY ON GENEROUS PLOT

ENT POR CH, ENT HALL

LOUNGE, OPEN PLAN DINING ROOM & KITCHEN

REAR PORCH/ SUN ROOM

THREE BEDROOMS, BATHROOM, SEP W.C.

BRIVEWAY & GARAGES