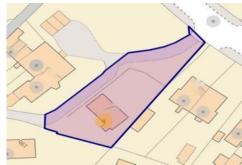

## 19a Grosvenor Road

Upper Batley, WF17 OLN

Occupying a generous leafy plot in sought after location is this 3 BEDROOMED detached family home which must be viewed. Briefly comprises: Entrance porch & hall, 2 RECEPTION ROOMS, kitchen, porch/sun room, bathroom and separate W.C. Ample private parking & spacious beautiful gardens. Scope to extend (subject to relevant PP).

## Offers Over £350,000

EPC Rating - F

DETACHED PROPERTY ON GENEROUS PLOT

ENT POR CH, ENT HALL

LOUNGE, OPEN PLAN DINING ROOM & KITCHEN

REAR PORCH/ SUN ROOM

THREE BEDROOMS, BATHROOM, SEP W.C.

BRIVEWAY & GARAGES