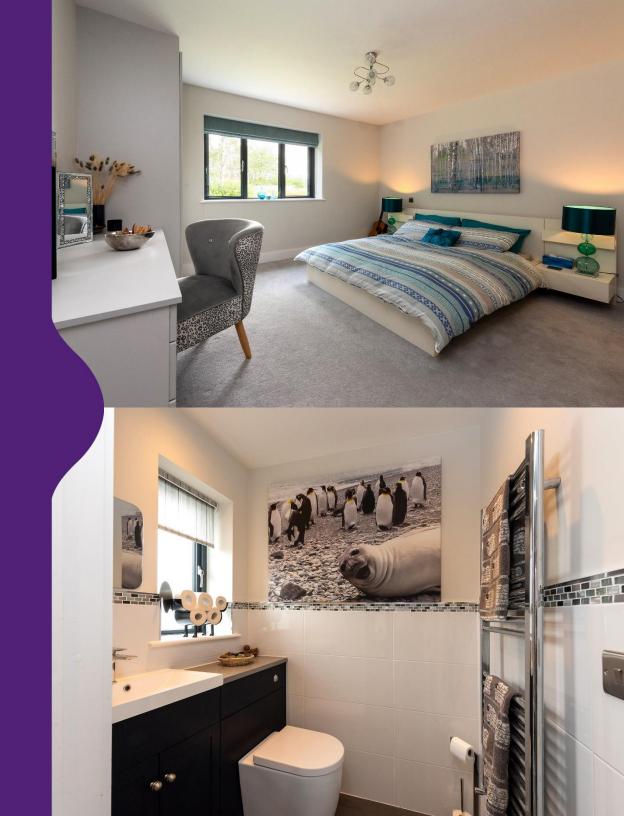

**Bedroom Two**: Features sliding wardrobes and a high-spec en-suite with a P-shaped bath, overhead shower, vanity basin, and WC.

**Bedroom Three**: Offers fitted wardrobes, a dressing table, and another stylish en-suite shower room with built-in storage.

**Bedroom Four / Snug**: Ideal as a guest room, second lounge, or home office, with French doors opening to the garden.

All en-suites benefit from heated demister mirrors.

We don't sell houses we sell **homes**.