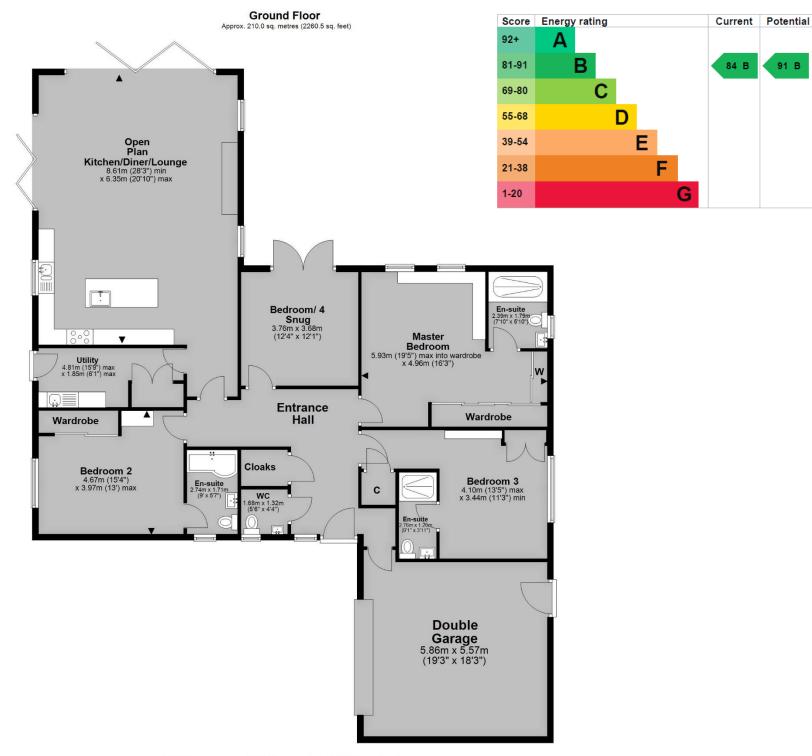

# **FLOOR PLANS**

#### **Key Features Include:**

Four well-proportioned bedrooms, three with luxury en-suites Impressive open-plan kitchen, dining, and living space Separate utility room and a versatile fourth bedroom/snug Internal access is provided to a double garage Professionally landscaped grounds extending to approx. 0.86 acres