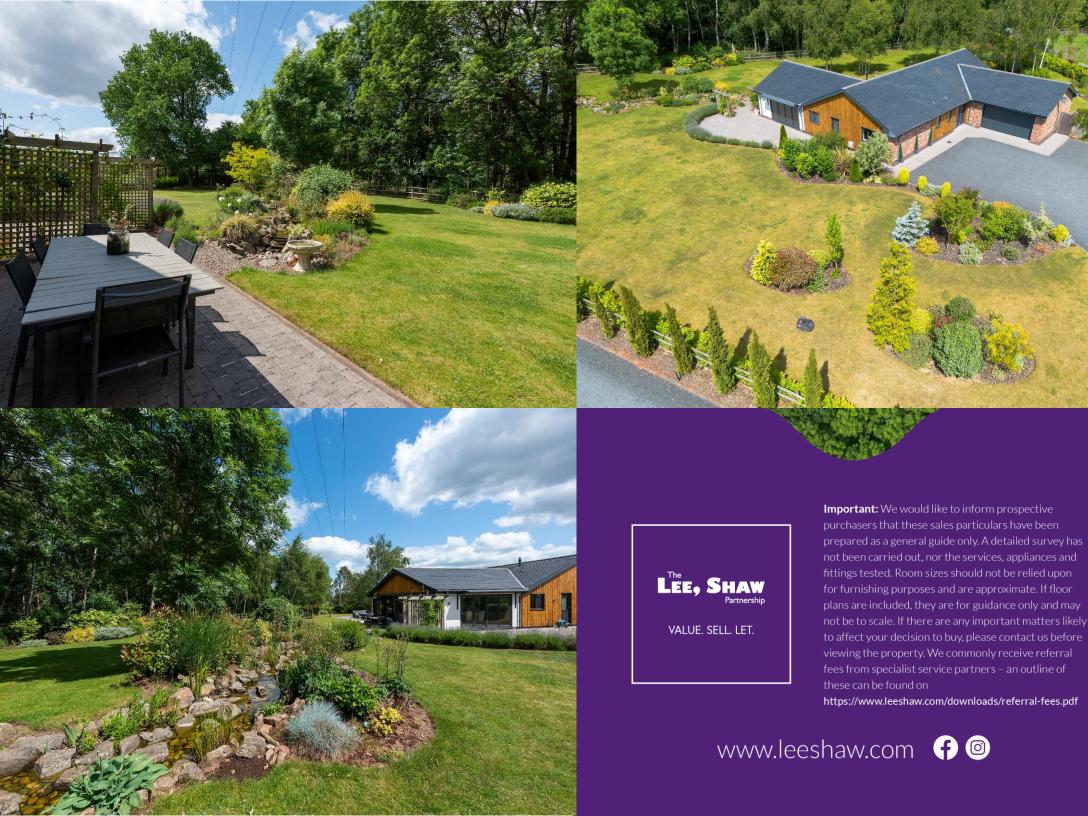

# Outside:

Surrounding gardens are a true delight, professionally landscaped by Creative Landscapes to provide privacy, seasonal interest, and tranquillity. A manmade stream and waterfall add a soothing ambiance. A gravel driveway offers ample parking, and the property benefits from garden lighting and a video entry system at the main gates.