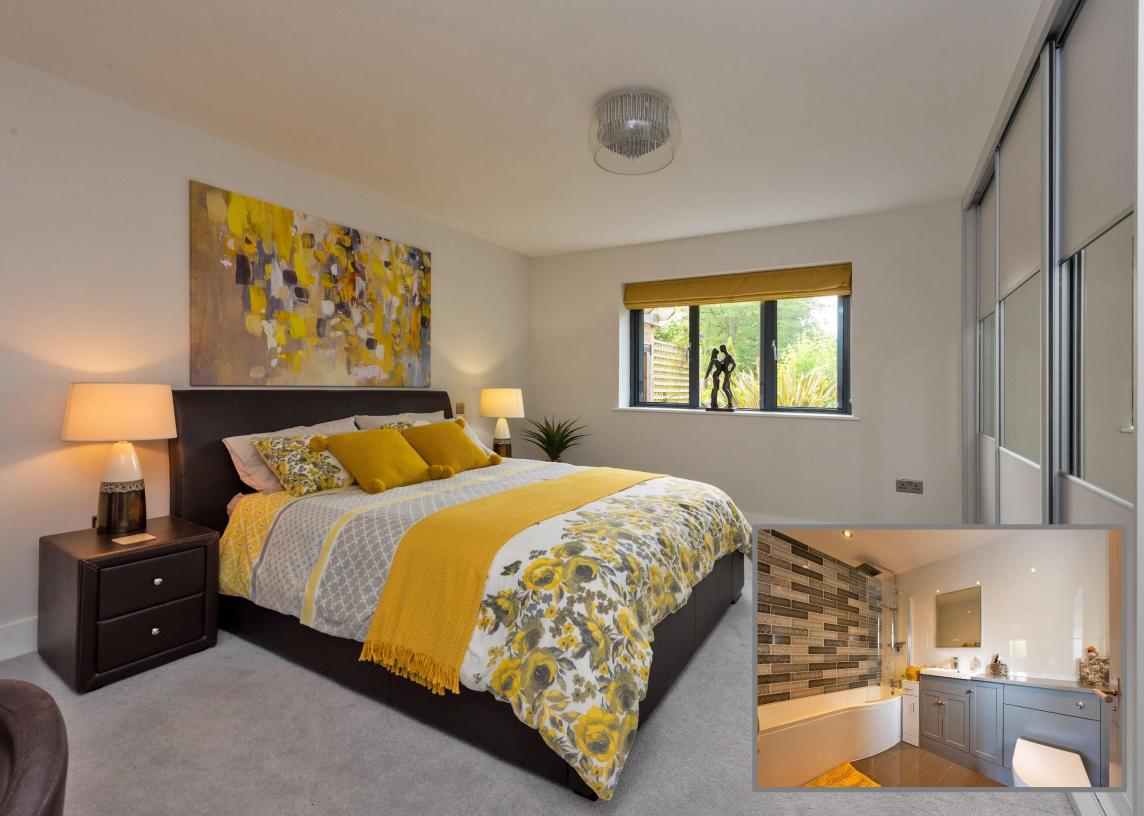

#### **Bedrooms & Bathrooms:**

**Master Suite**: An L-shaped bedroom with a defined dressing area, a full wall of fitted wardrobes, dressing table, and a luxurious en-suite featuring a large walk-in shower, vanity unit, and WC.

**Bedroom Two**: Features sliding wardrobes and a high-spec en-suite with a P-shaped bath, overhead shower, vanity basin, and WC.

**Bedroom Three**: Offers fitted wardrobes, a dressing table, and another stylish en-suite shower room with built-in storage.