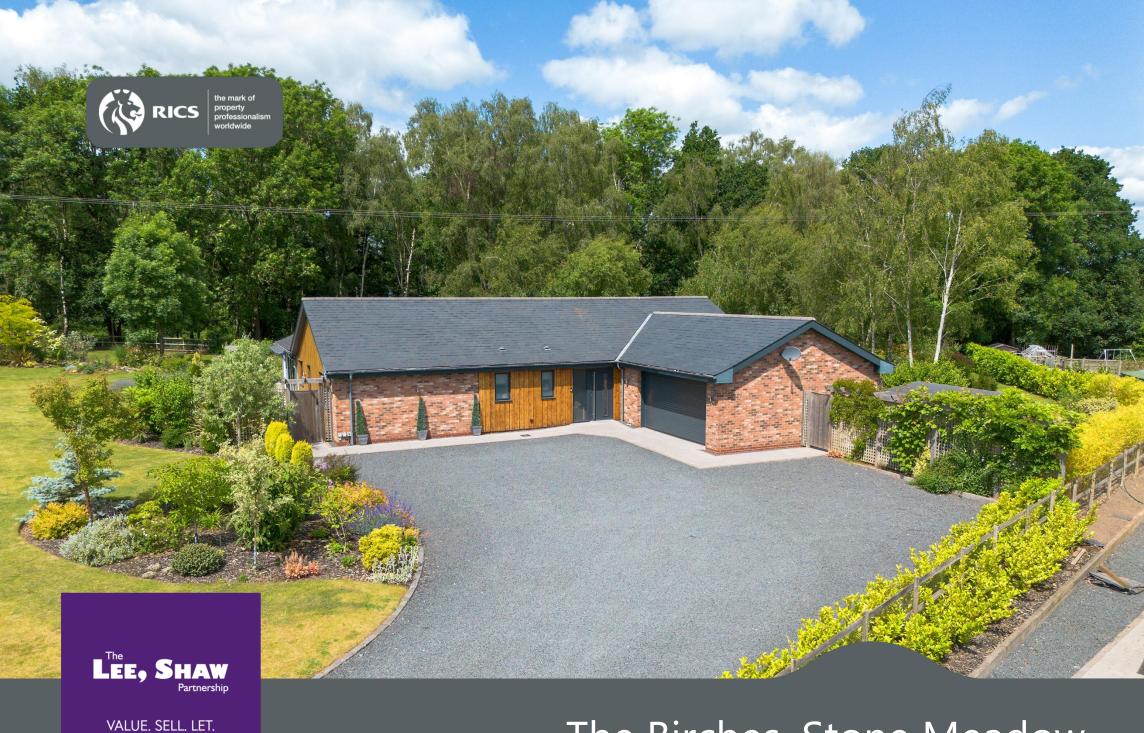

The Birches, Stone Meadow Butts Lane, Stone

# The Birches, Stone Meadow, Butts Lane, Stone, DY10 4BH

#### A Stunning Four-Bedroom Detached Bungalow in an Exclusive Gated Development

Set within a magnificent and tranquil setting, this beautifully designed four-bedroom detached bungalow offers spacious single-level living in a prestigious gated community. With professionally landscaped gardens, premium finishes, and an exceptional layout, this home is ideal for families, professionals, or those downsizing from larger properties in search of generous accommodation and a peaceful lifestyle.

#### **Key Features Include:**

Four well-proportioned bedrooms, three with luxury en-suites Impressive open-plan kitchen, dining, and living space Separate utility room and a versatile fourth bedroom/snug Internal access is provided to a double garage Professionally landscaped grounds extending to approx. 0.86 acres

# Outside:

Surrounding gardens are a true delight, professionally landscaped by Creative Landscapes to provide privacy, seasonal interest, and tranquillity. A manmade stream and waterfall add a soothing ambiance. A gravel driveway offers ample parking, and the property benefits from garden lighting and a video entry system at the main gates.