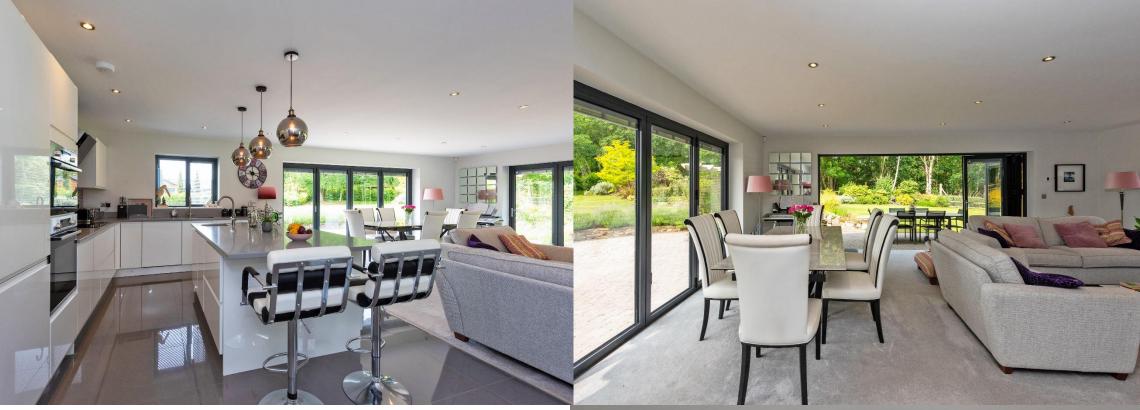

# **Interior Highlights:**

The welcoming reception hall includes a walk-in cloak cupboard and a stylish guest WC. The heart of the home is the expansive open-plan kitchen and lounge with triple-aspect garden views and bifold doors on two elevations, ideal for entertaining and indoor-outdoor living.

The contemporary kitchen features sleek white cabinetry, grey quartz worktops, a large central island with breakfast bar and integrated sink (with filtered and boiling water tap), and top-of-the-line Bosch appliances, including an induction hob, double oven, dishwasher, fridge/freezer, and a second sink. The living area is centred around a remote-controlled gas log fire, elegantly inset beneath a inset for a wall-mounted TV.