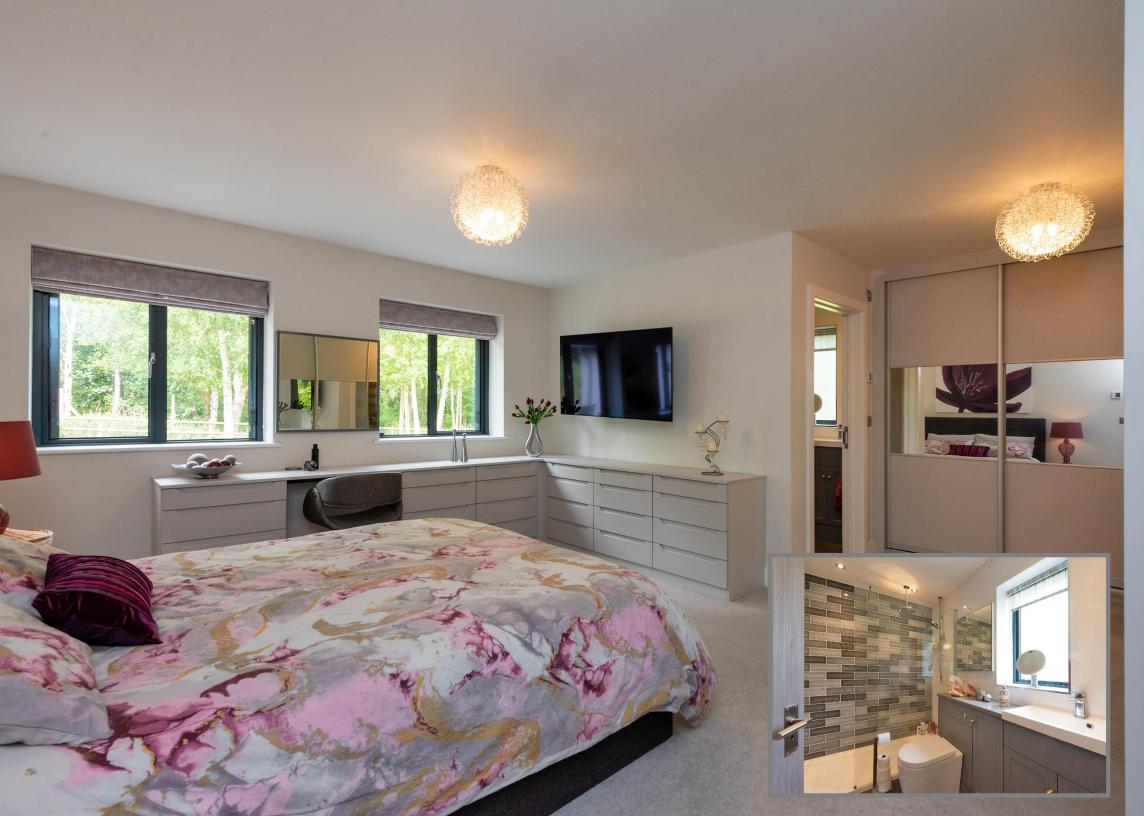

#### **Bedrooms & Bathrooms:**

**Master Suite**: An L-shaped bedroom with a defined dressing area, a full wall of fitted wardrobes, dressing table, and a luxurious en-suite featuring a large walk-in shower, vanity unit, and WC.