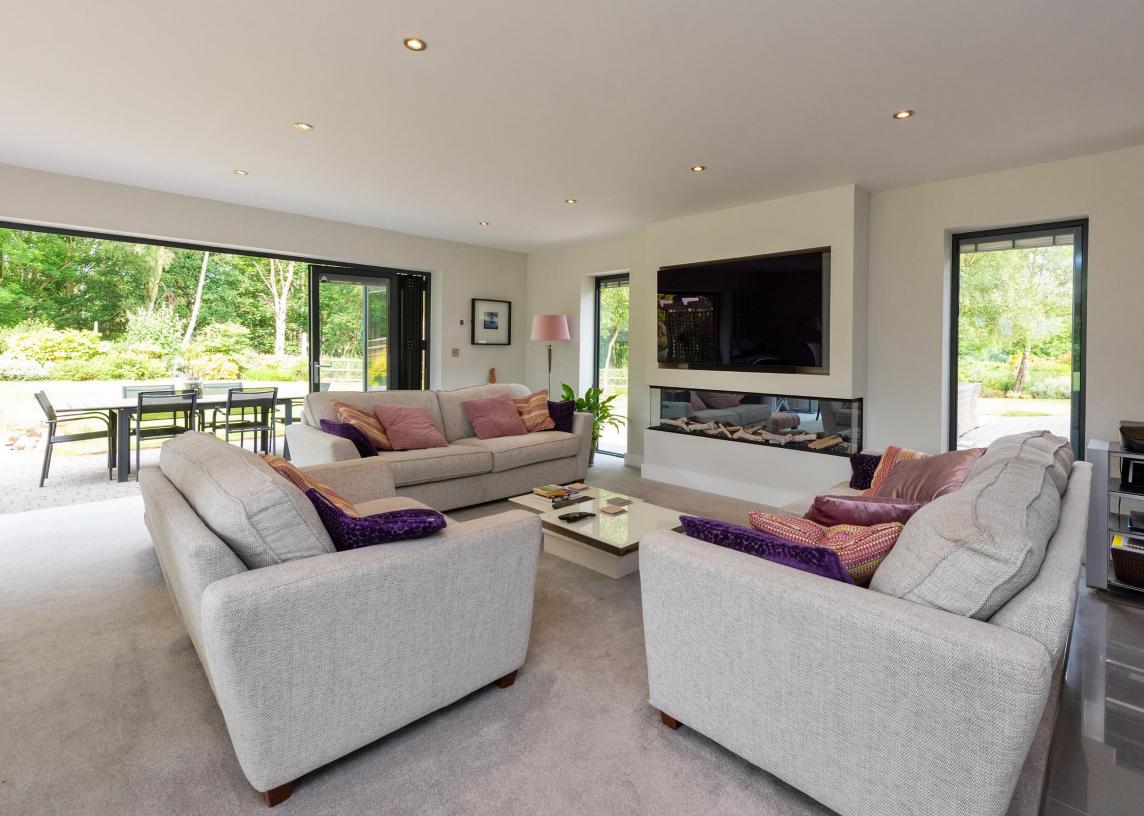

# **Interior Highlights:**

The welcoming reception hall includes a walk-in cloak cupboard and a stylish guest WC. The heart of the home is the expansive open-plan kitchen and lounge with triple-aspect garden views and bifold doors on two elevations, ideal for entertaining and indoor-outdoor living.

The contemporary kitchen features sleek white cabinetry, grey quartz worktops, a large central island with breakfast bar and integrated sink (with filtered and boiling water tap), and top-of-the-line Bosch appliances, including an induction hob, double oven, dishwasher, fridge/freezer, and a second sink. The living area is centred around a remote-controlled gas log fire, elegantly inset beneath a inset for a wall-mounted TV.