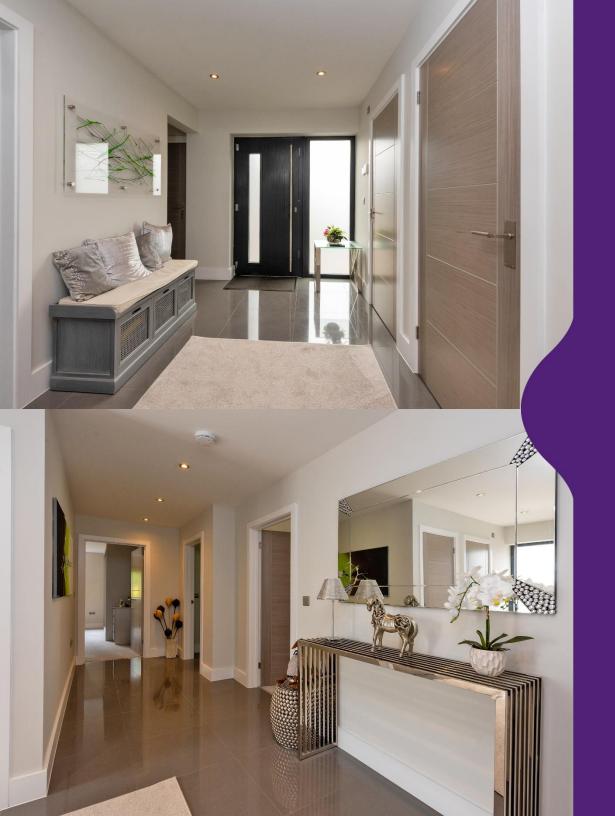

# **Interior Highlights:**

The welcoming reception hall includes a walk-in cloak cupboard and a stylish guest WC. The heart of the home is the expansive open-plan kitchen and lounge with triple-aspect garden views and bifold doors on two elevations, ideal for entertaining and indoor-outdoor living.