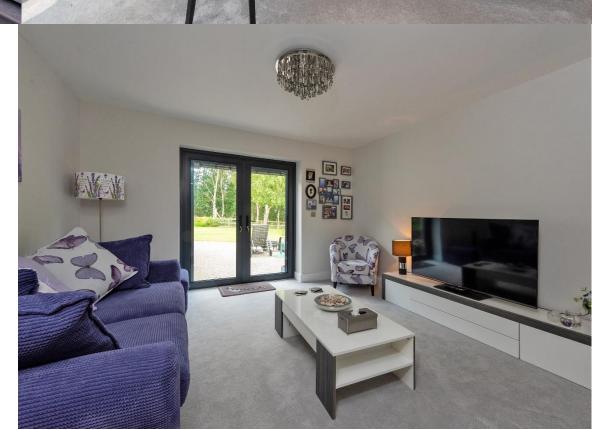

**Bedroom Four / Snug**: Ideal as a guest room, second lounge, or home office, with French doors opening to the garden.

All en-suites benefit from heated demister mirrors.

We don't sell houses we sell **homes**.