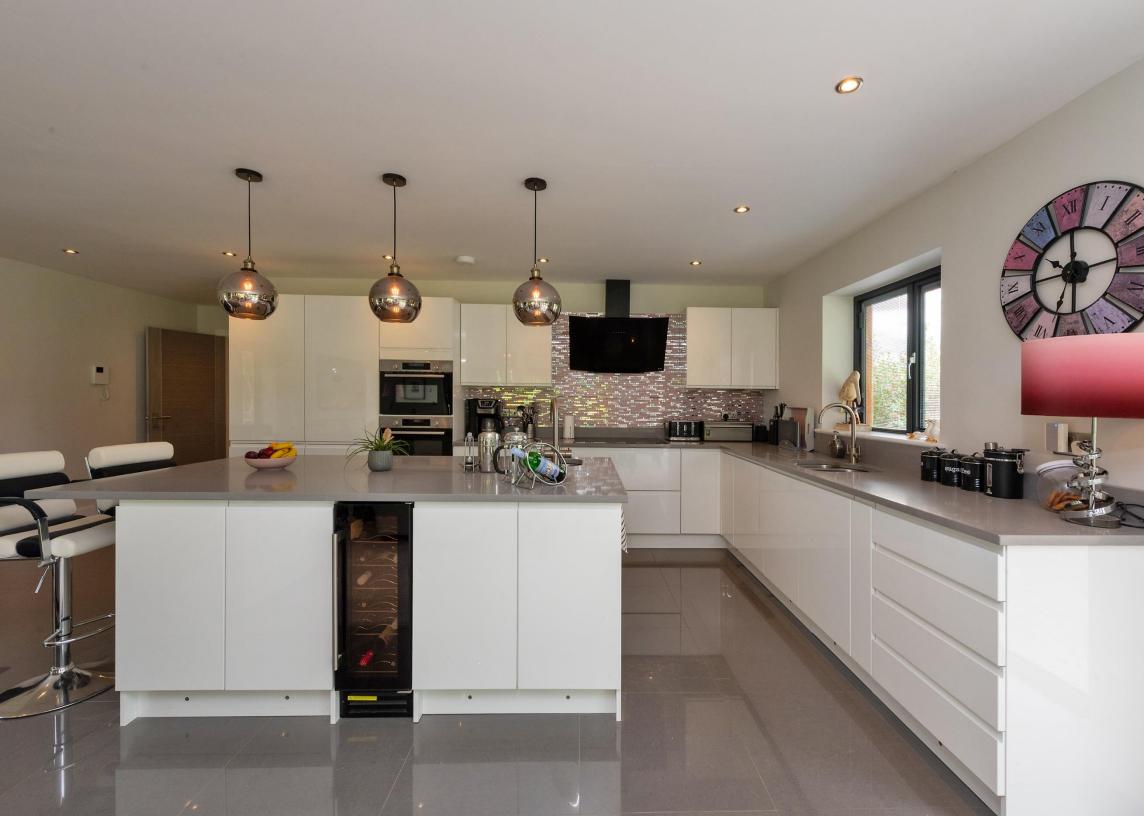

# **Interior Highlights:**

The welcoming reception hall includes a walk-in cloak cupboard and a stylish guest WC. The heart of the home is the expansive open-plan kitchen and lounge with triple-aspect garden views and bifold doors on two elevations, ideal for entertaining and indoor-outdoor living.

The contemporary kitchen features sleek white cabinetry, grey quartz worktops, a large central island with breakfast bar and integrated sink (with filtered and boiling water tap), and top-of-the-line Bosch appliances, including an induction hob, double oven, dishwasher, fridge/freezer, and a second sink. The living area is centred around a remote-controlled gas log fire, elegantly inset beneath a inset for a wall-mounted TV.