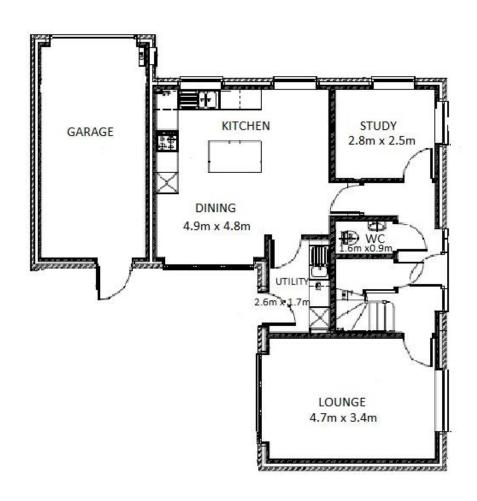

Stylish kitchen with quartz work surfaces and integrated AEG or similar appliances. Fibre broadband and LABC building warranty. All bathrooms are from a premium range. Accommodation includes reception hall, guest cloakroom/ wc, under stairs cupboard, through lounge, open plan snug/dining kitchen with central island, separate utility room and study.

### **FLOOR PLANS**