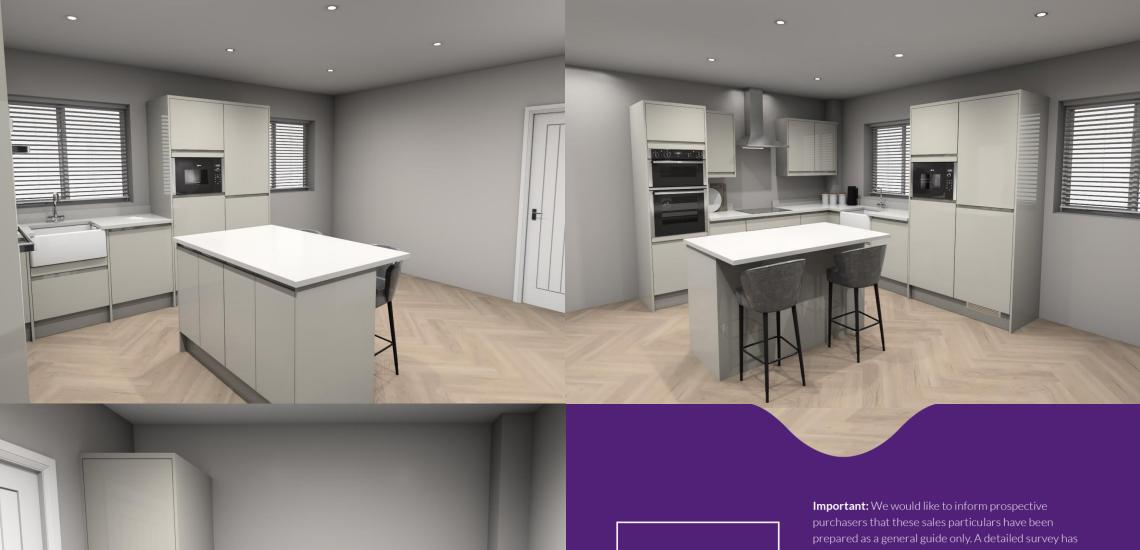

Stylish kitchen with quartz work surfaces and integrated AEG or similar appliances. Fibre broadband and LABC building warranty. All bathrooms are from a premium range. Accommodation includes reception hall, guest cloakroom/ wc, under stairs cupboard, through lounge, open plan snug/dining kitchen with central island, separate utility room and study.