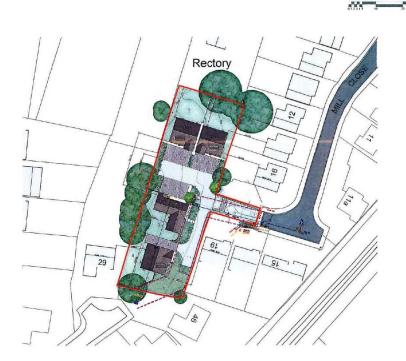

At First floor level there are 4 bedrooms in total, the master with en suite shower room and second bedroom with ensuite shower room plus house bathroom and integral garage.

Located in a small new development of just 4 homes at the head of Mill Close, Blakedown.