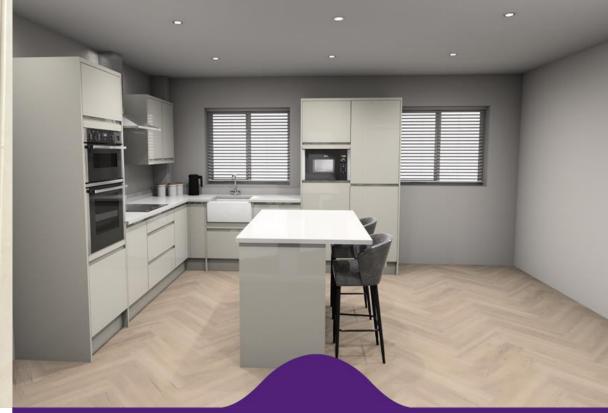

Stylish kitchen with quartz work surfaces and integrated AEG or similar appliances. Fibre broadband and LABC building warranty. All bathrooms are from a premium range. Accommodation includes reception hall, guest cloakroom/ wc, under stairs cupboard, through lounge, open plan snug/dining kitchen with central island, separate utility room and study.