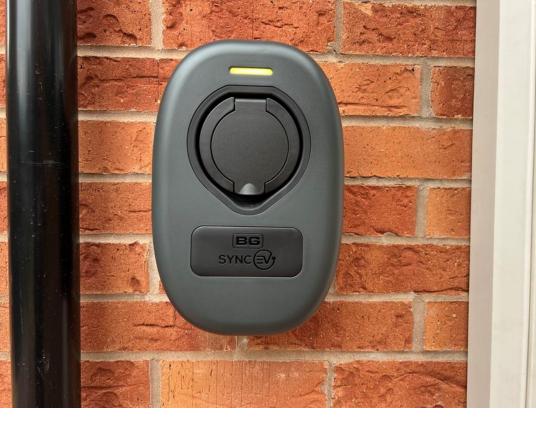

#### Plot 3, The Orchard, Mill Close, Blakedown, DY10 3NQ

READY NOW! A brand new 4-bedroom detached house. Luxury specification including air heat source pump and underfloor heating to the ground floor and radiators to the first floor plus photovoltaic solar panels and Electric Car charging point. The property is being built to a Future Homes Standard and will be an A rating for Energy Performance.