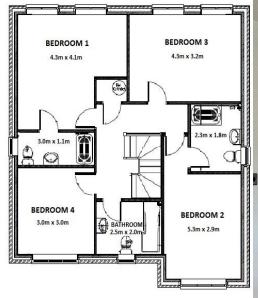

First floor landing, 4 bedrooms in total, 2 bedrooms with en suite shower rooms plus house bathroom and integral garage.

Located in a small new development of just 4 homes at the head of Mill Close, Blakedown.