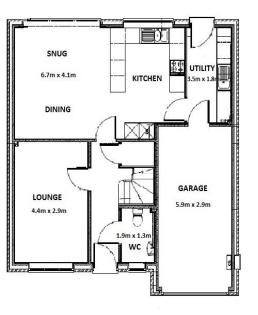

Stylish kitchen with quartz work surfaces and integrated Siemens or similar appliances. Fibre broadband and LABC building warranty. All bathrooms are from a premium range.

Accommodation includes reception hall, guest cloakroom/ wc, lounge, open plan snug/dining kitchen, separate utility room.