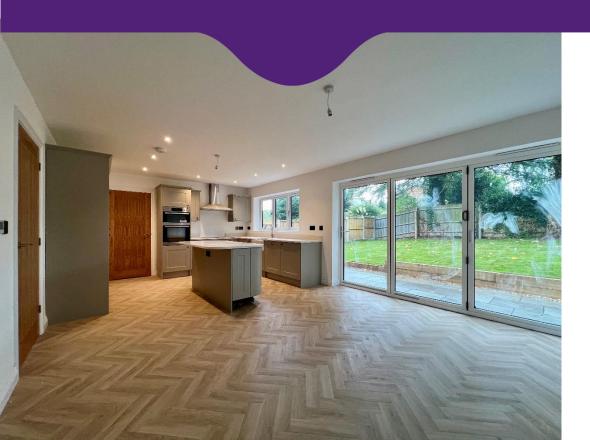

Stylish kitchen with quartz work surfaces and integrated Siemens or similar appliances. Fibre broadband and LABC building warranty. All bathrooms are from a premium range.

Accommodation includes reception hall, guest cloakroom/ wc, lounge, open plan snug/dining kitchen, separate utility room.