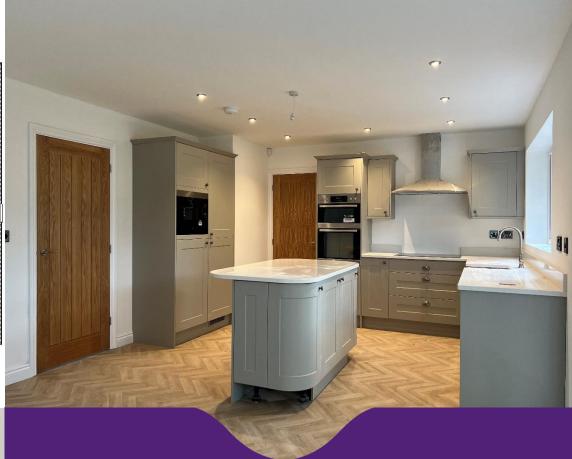

Stylish kitchen with quartz work surfaces and integrated Siemens or similar appliances. Fibre broadband and LABC building warranty. All bathrooms are from a premium range.

Accommodation includes reception hall, guest cloakroom/ wc, lounge, open plan snug/dining kitchen, separate utility room.