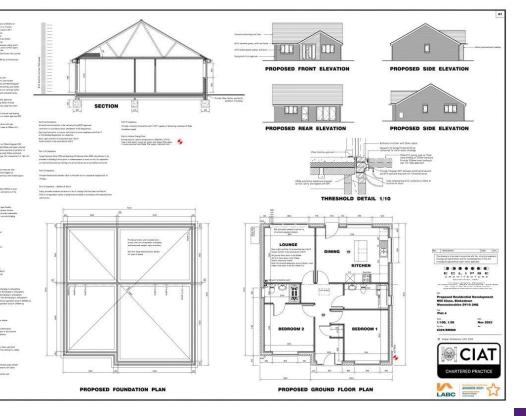

Stylish kitchen with quartz work surfaces and integrated Siemens or similar appliances. Fibre broadband and LABC building warranty. All bathrooms and sanitaryware are from a premium range.

Accommodation comprises of entrance hall with storage cupboard, 2 bedrooms, master with ensuite shower room plus house bathroom, lounge and separate dining kitchen.