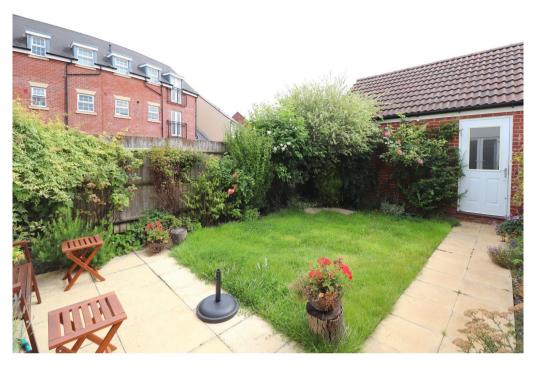

The rear garden is mostly laid to lawn with shrub border and patio. The garage is access directly off the garden. The property is currently let on an assured shorthold tenancy agreement but is available with no onward chain.

#### Rear Garden

Area of patio. Lawn. Shrub borders. Door to garage.