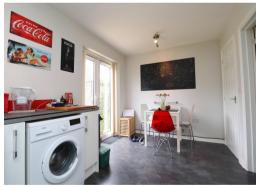

**Living Room** 12' 10" x 17' 4" (3.92m x 5.28m)

Double glazed window to front. Carpet. Radiator.

**Kitchen / Dining Room** 16' 4" x 9' 9" (4.98m x 2.98m)

Double glazed patio doors and window to garden. Modern kitchen with range of wall, base and drawer units. Worktop. Fitted double oven. Hob with extractor hood. Stainless steel sink with draining board and mixer tap. Laminate flooring. Radiator. Understairs cupboard.