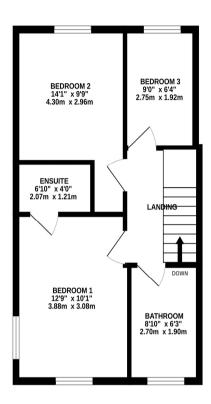

**First Floor Landing** 6' 4" x 9' 4" (1.929m x 2.853m)

Airing cupboard. Carpet.

**Bedroom One** 9' 9" x 13' 0" (2.96m x 3.97m)

Double glazed window to front. Carpet. Radiator. Access to loft via hatch.

**Bedroom Two** 6' 4" x 9' 0" (1.926m x 2.741m)

Double glazed window to rear. Carpet. Radiator. Fitted wardrobes.

Bedroom Three 6' 4" x 9' 0" (1.926m x 2.741m)

Double glazed window to rear. Carpet. Radiator. Fitted wardrobes.

**Bathroom** 6' 4" x 8' 8" (1.925m x 2.635m)

Frosted double glazed window to front. WC. Basin. Bath. Cupboard. Vinyl flooring. Radiator. Part tiled walls.