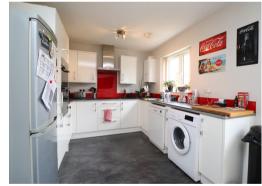

**Living Room** 12' 10" x 17' 4" (3.92m x 5.28m)

Double glazed window to front. Carpet. Radiator.

**Kitchen / Dining Room** 16' 4" x 9' 9" (4.98m x 2.98m)

Double glazed patio doors and window to garden. Modern kitchen with range of wall, base and drawer units. Worktop. Fitted double oven. Hob with extractor hood. Stainless steel sink with draining board and mixer tap. Laminate flooring. Radiator. Understairs cupboard.