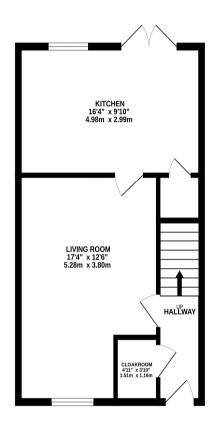

www.farrandfarr.co.uk

**Entrance Hall** 3' 10" x 9' 5" (1.17m x 2.87m)

Upvc front door. Carpet with coir matting. Radiator. Stairs to first floor landing.

**Cloakroom** 2' 11" x 5' 5" (0.90m x 1.65m)

WC. Basin. Radiator. Vinyl flooring.

**Living Room** 12' 10" x 17' 4" (3.92m x 5.28m)

Double glazed window to front. Carpet. Radiator.

**Kitchen / Dining Room** 16' 4" x 9' 9" (4.98m x 2.98m)

Double glazed patio doors and window to garden. Modern kitchen with range of wall, base and drawer units. Worktop. Fitted double oven. Hob with extractor hood. Stainless steel sink with draining board and mixer tap. Laminate flooring. Radiator. Understairs cupboard.