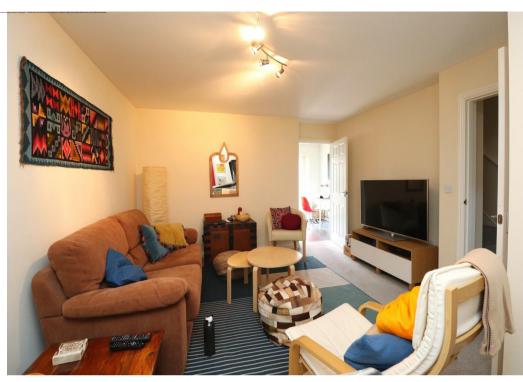

**Living Room** 12' 10" x 17' 4" (3.92m x 5.28m)

Double glazed window to front. Carpet. Radiator.

**Kitchen / Dining Room** 16' 4" x 9' 9" (4.98m x 2.98m)

Double glazed patio doors and window to garden. Modern kitchen with range of wall, base and drawer units. Worktop. Fitted double oven. Hob with extractor hood. Stainless steel sink with draining board and mixer tap. Laminate flooring. Radiator. Understairs cupboard.