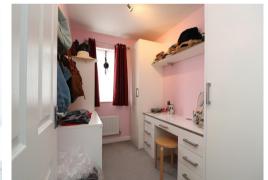

**First Floor Landing** 6' 4" x 9' 4" (1.929m x 2.853m)

Airing cupboard. Carpet.

**Bedroom One** 9' 9" x 13' 0" (2.96m x 3.97m)

Double glazed window to front. Carpet. Radiator. Access to loft via hatch.

**Bedroom Two** 6' 4" x 9' 0" (1.926m x 2.741m)

Double glazed window to rear. Carpet. Radiator. Fitted wardrobes.

Bedroom Three 6' 4" x 9' 0" (1.926m x 2.741m)

Double glazed window to rear. Carpet. Radiator. Fitted wardrobes.

**Bathroom** 6' 4" x 8' 8" (1.925m x 2.635m)