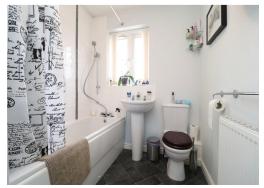

Double glazed window to rear. Carpet. Radiator. Fitted wardrobes.

Bedroom Three 6' 4" x 9' 0" (1.926m x 2.741m)

Double glazed window to rear. Carpet. Radiator. Fitted wardrobes.

**Bathroom** 6' 4" x 8' 8" (1.925m x 2.635m)

Frosted double glazed window to front. WC. Basin. Bath. Cupboard. Vinyl flooring. Radiator. Part tiled walls.