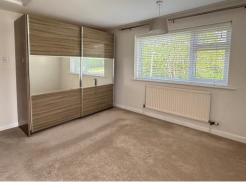

#### **ENSUITE BATHROOM**

Panelled bath with stainless steel shower and glazed screen. Wash hand basin. Low-level WC. Fully tiled walls. Tiled floor.

**BEDROOM 2** 10' 10" x 12' 10" (3.30m x 3.91m) Wardrobe cupboard. Radiator.

**BEDROOM 3** 11' 8" x 10' 1" (3.55m x 3.07m) Wardrobe double cupboard. Radiator.

**BEDROOM 4** 7' 9" x 9' 0" (2.36m x 2.74m) Radiator.