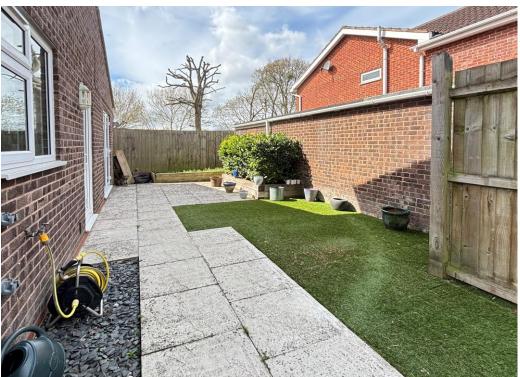

## EXTERIOR

Gardens to the front are predominantly to lawns with mature bushes with path to front door. Rear gardens are predominantly to Astroturf with a large area of terrace and shrub bed boarders. All enclosed by close boarded fencing.