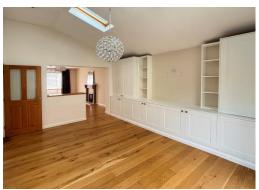

#### LIVING ROOM 15' 9' x 11' 6" (4.84m x 3.50m)

Wall and base units with cupboards and shelving. Radiator. High-quality flooring. Part vaulted ceiling with Velux windows. Double French doors to rear garden and door to:-