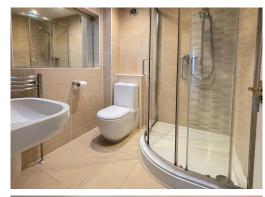

## SHOWER ROOM

Corner shower cubicle with stainless steel controls and glazed sliding doors. Wash hand basin. Low-level WC. Fully tiled walls. Large mirror. Extractor fan. Heated towel rail/radiator.