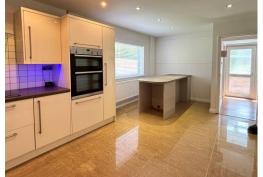

## **KITCHEN/BREAKFAST ROOM**

Divided into two areas with an abundance of wall and base units with worktops. Built-in double oven and electric hob with stainless steel cooker hood. Built-in breakfast bar. Built-in dishwasher and pan drawers. Inset ceiling spotlights. Polished tiled floor. Door to rear garden.