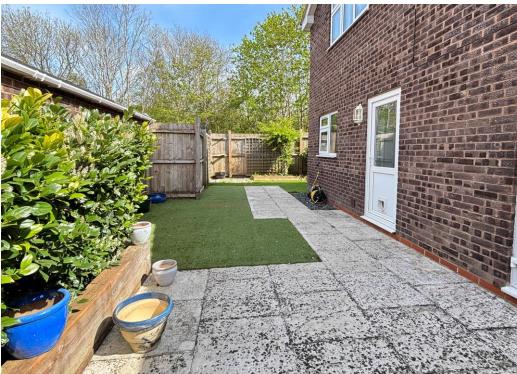

## EXTERIOR

Gardens to the front are predominantly to lawns with mature bushes with path to front door. Rear gardens are predominantly to Astroturf with a large area of terrace and shrub bed boarders. All enclosed by close boarded fencing.