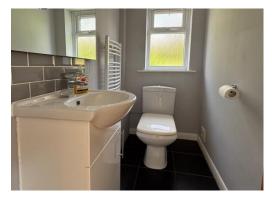

#### **ENSUITE BATHROOM**

Panelled bath with stainless steel shower and glazed screen. Wash hand basin. Low-level WC. Fully tiled walls. Tiled floor.

**BEDROOM 2** 10' 10" x 12' 10" (3.30m x 3.91m) Wardrobe cupboard. Radiator.

## SHOWER ROOM

Corner shower cubicle with stainless steel controls and glazed sliding doors. Wash hand basin. Low-level WC. Fully tiled walls. Large mirror. Extractor fan. Heated towel rail/radiator.