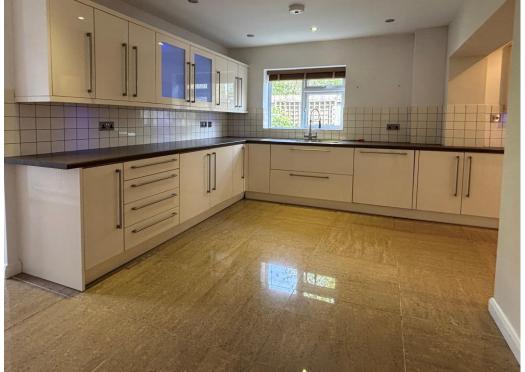

## **KITCHEN/BREAKFAST ROOM**

Divided into two areas with an abundance of wall and base units with worktops. Built-in double oven and electric hob with stainless steel cooker hood. Built-in breakfast bar. Built-in dishwasher and pan drawers. Inset ceiling spotlights. Polished tiled floor. Door to rear garden.