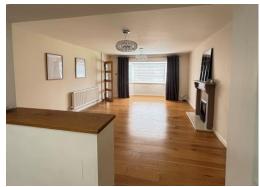

## CLOAKROOM

Low-level WC. Vanity unit with wash hand basin and cupboard below. Part tiled walls. Tiled floor. Heated towel rail/radiator.

**SITTING ROOM** 20'8" x 12'8" (6.29m x 3.86m) Bay windows to the front. Timber fireplace. TV point. Radiator. High-quality flooring. Wide arch to:-