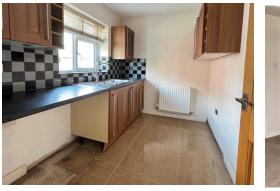

## UTILITY ROOM 9' 1" x 6' 1" (2.77m x 1.85m)

Inset stainless steel sink unit set into worktops with cupboards and drawers below. Space for washing machine and dryer. Part tiled walls. Polished tiled floor. Wall cupboards. Radiator.