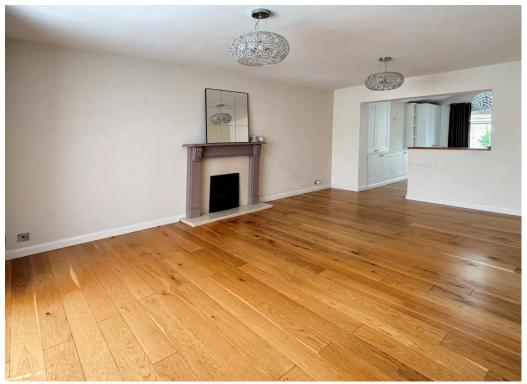

## CLOAKROOM

Low-level WC. Vanity unit with wash hand basin and cupboard below. Part tiled walls. Tiled floor. Heated towel rail/radiator.

**SITTING ROOM** 20'8" x 12'8" (6.29m x 3.86m) Bay windows to the front. Timber fireplace. TV point. Radiator. High-quality flooring. Wide arch to:-

#### LIVING ROOM 15' 9' x 11' 6" (4.84m x 3.50m)

Wall and base units with cupboards and shelving. Radiator. High-quality flooring. Part vaulted ceiling with Velux windows. Double French doors to rear garden and door to:-