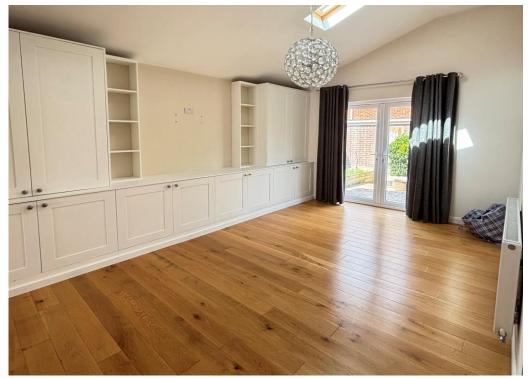

#### LIVING ROOM 15' 9' x 11' 6" (4.84m x 3.50m)

Wall and base units with cupboards and shelving. Radiator. High-quality flooring. Part vaulted ceiling with Velux windows. Double French doors to rear garden and door to:-