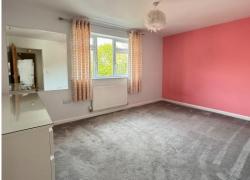

## CLOAKROOM

Low-level WC. Vanity unit with wash hand basin and cupboard below. Part tiled walls. Tiled floor. Heated towel rail/radiator.

**SITTING ROOM** 20'8" x 12'8" (6.29m x 3.86m) Bay windows to the front. Timber fireplace. TV point. Radiator. High-quality flooring. Wide arch to:-

#### LIVING ROOM 15' 9' x 11' 6" (4.84m x 3.50m)

Wall and base units with cupboards and shelving. Radiator. High-quality flooring. Part vaulted ceiling with Velux windows. Double French doors to rear garden and door to:-