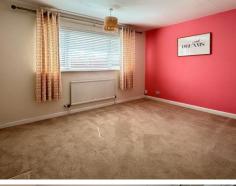

## CLOAKROOM

Low-level WC. Vanity unit with wash hand basin and cupboard below. Part tiled walls. Tiled floor. Heated towel rail/radiator.

**SITTING ROOM** 20'8" x 12'8" (6.29m x 3.86m) Bay windows to the front. Timber fireplace. TV point. Radiator. High-quality flooring. Wide arch to:-

#### LIVING ROOM 15' 9' x 11' 6" (4.84m x 3.50m)

Wall and base units with cupboards and shelving. Radiator. High-quality flooring. Part vaulted ceiling with Velux windows. Double French doors to rear garden and door to:-