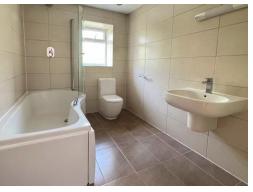

#### **ENSUITE BATHROOM**

Panelled bath with stainless steel shower and glazed screen. Wash hand basin. Low-level WC. Fully tiled walls. Tiled floor.

**BEDROOM 2** 10' 10" x 12' 10" (3.30m x 3.91m) Wardrobe cupboard. Radiator.