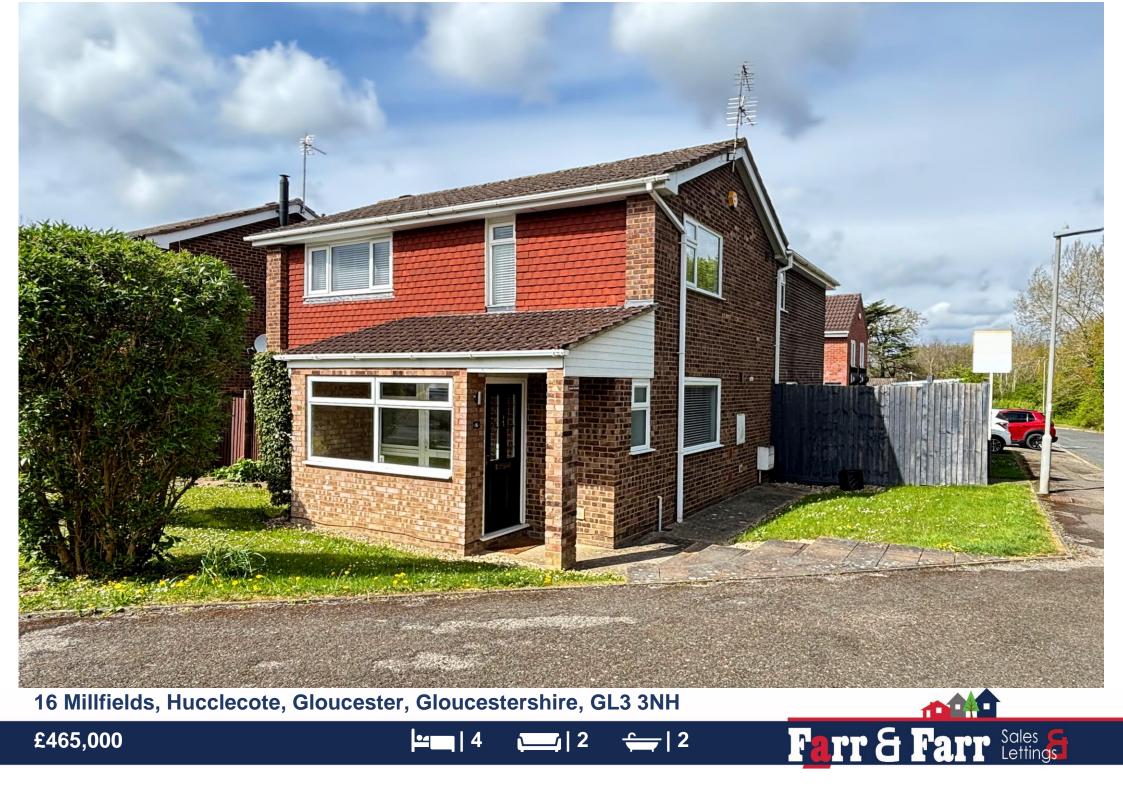

16 Millfields, Hucclecote, Gloucester, Gloucestershire, GL3 3NH

# £465,000

A DELIGHTFUL AND SIGNIFICANTLY EXTENDED DETACHED FAMILY HOUSE OFFERING HIGHLY PRACTICAL ACCOMMODATION IN THIS SOUGHT AFTER POSITION

Millfields is a very popular residential road situated just off Zoons Road and Larkay Road close to the centre of Hucclecote. Excellent local shopping and good schools are close by and access to Cheltenham and the M5 are all within easy reach Number 16 is a substantial detached family home that has been significantly extended and now offers large and flexible accommodation. All rooms are a very good size with the ground floor offering an expansive layout with two living areas and a large kitchen/diner. Additionally there is a downstairs cloakroom and a separate utility room. To the first floor three of the bedrooms are good size doubles and the fourth is a useful single, as well as an ensuite to the master and family shower room. Additionally it is double glazed and gas central heated throughout and to the exterior a tandem garage, private gardens and parking.