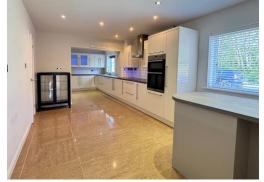

## **KITCHEN/BREAKFAST ROOM**

Divided into two areas with an abundance of wall and base units with worktops. Built-in double oven and electric hob with stainless steel cooker hood. Built-in breakfast bar. Built-in dishwasher and pan drawers. Inset ceiling spotlights. Polished tiled floor. Door to rear garden.