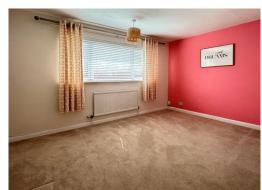

#### **LANDING**

Linen cupboard. Sunlight.

**BEDROOM 1** 13' 5" x 9' 5" (4.09m x 2.87m)

Radiator.

#### **ENSUITE BATHROOM**

Panelled bath with stainless steel shower and glazed screen. Wash hand basin. Low-level WC. Fully tiled walls. Tiled floor.

**BEDROOM 2** 10' 10" x 12' 10" (3.30m x 3.91m)

Wardrobe cupboard. Radiator.

**BEDROOM 3** 11' 8" x 10' 1" (3.55m x 3.07m)

Wardrobe double cupboard. Radiator.

**BEDROOM 4** 7' 9" x 9' 0" (2.36m x 2.74m)

Radiator.