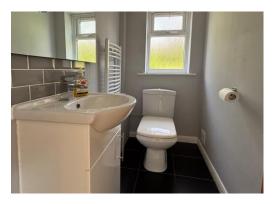

#### **CLOAKROOM**

Low-level WC. Vanity unit with wash hand basin and cupboard below. Part tiled walls. Tiled floor. Heated towel rail/radiator.