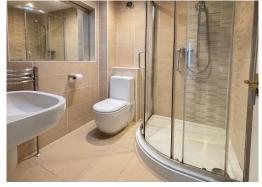

#### **SHOWER ROOM**

Corner shower cubicle with stainless steel controls and glazed sliding doors. Wash hand basin. Low-level WC. Fully tiled walls. Large mirror. Extractor fan. Heated towel rail/radiator.