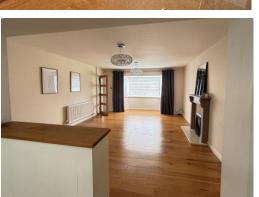

# **SITTING ROOM** 20' 8" x 12' 8" (6.29m x 3.86m)

Bay windows to the front. Timber fireplace. TV point. Radiator. High-quality flooring. Wide arch to:-

## **LIVING ROOM** 15' 9' x 11' 6" (4.84m x 3.50m)

Wall and base units with cupboards and shelving. Radiator. High-quality flooring. Part vaulted ceiling with Velux windows. Double French doors to rear garden and door to:-