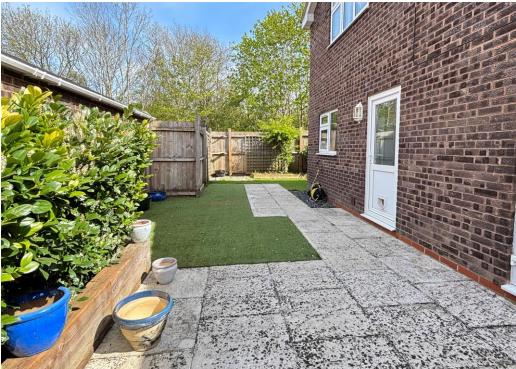

#### **EXTERIOR**

Gardens to the front are predominantly to lawns with mature bushes with path to front door.

Rear gardens are predominantly to Astroturf with a large area of terrace and shrub bed boarders. All enclosed by close boarded fencing.