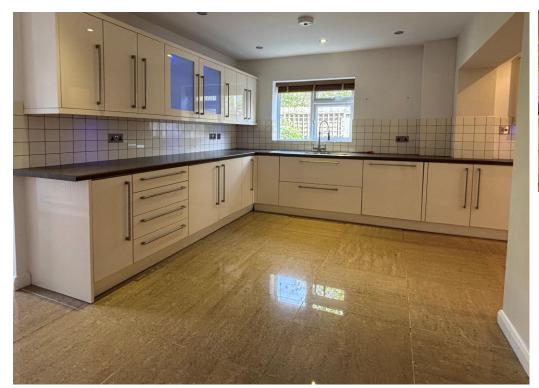

#### KITCHEN/BREAKFAST ROOM

Divided into two areas with an abundance of wall and base units with worktops. Built-in double oven and electric hob with stainless steel cooker hood. Built-in breakfast bar. Built-in dishwasher and pan drawers. Inset ceiling spotlights. Polished tiled floor. Door to rear garden.