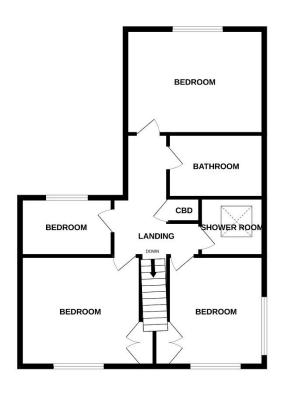

#### **FIRST FLOOR**

#### **LANDING**

Linen cupboard. Sunlight.

**BEDROOM 1** 13' 5" x 9' 5" (4.09m x 2.87m)

Radiator.

#### **ENSUITE BATHROOM**

Panelled bath with stainless steel shower and glazed screen. Wash hand basin. Low-level WC. Fully tiled walls. Tiled floor.

**BEDROOM 2** 10' 10" x 12' 10" (3.30m x 3.91m)

Wardrobe cupboard. Radiator.

**BEDROOM 3** 11' 8" x 10' 1" (3.55m x 3.07m)

Wardrobe double cupboard. Radiator.

**BEDROOM 4** 7' 9" x 9' 0" (2.36m x 2.74m)

Radiator.

#### **SHOWER ROOM**

Corner shower cubicle with stainless steel controls and glazed sliding doors. Wash hand basin. Low-level WC. Fully tiled walls. Large mirror. Extractor fan. Heated towel rail/radiator.

#### **AGENTS NOTE**

EPC: C-72 COUNCIL TAX: D

GROUND FLOOR 1ST FLOOR

Whilst every attempt has been made to ensure the accuracy of the footplan contained here, measurements of doors, windows, rooms and any other items are approximate and on responsibility is been for any entry, omission or mis-statement. This plan is for illustrative purposes only and should be used as such by any prospective purchaser. The services, systems and appliances shown have to been tested and no guarantee as to their operability or efficiency can be given.