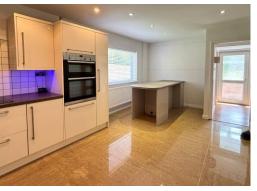

#### KITCHEN/BREAKFAST ROOM

Divided into two areas with an abundance of wall and base units with worktops. Built-in double oven and electric hob with stainless steel cooker hood. Built-in breakfast bar. Built-in dishwasher and pan drawers. Inset ceiling spotlights. Polished tiled floor. Door to rear garden.