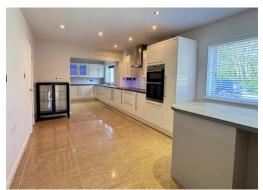

#### KITCHEN/BREAKFAST ROOM

Divided into two areas with an abundance of wall and base units with worktops. Built-in double oven and electric hob with stainless steel cooker hood. Built-in breakfast bar. Built-in dishwasher and pan drawers. Inset ceiling spotlights. Polished tiled floor. Door to rear garden.