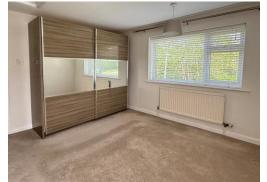

#### **LANDING**

Linen cupboard. Sunlight.

**BEDROOM 1** 13' 5" x 9' 5" (4.09m x 2.87m)

Radiator.

#### **ENSUITE BATHROOM**

Panelled bath with stainless steel shower and glazed screen. Wash hand basin. Low-level WC. Fully tiled walls. Tiled floor.

**BEDROOM 2** 10' 10" x 12' 10" (3.30m x 3.91m)

Wardrobe cupboard. Radiator.

**BEDROOM 3** 11' 8" x 10' 1" (3.55m x 3.07m)

Wardrobe double cupboard. Radiator.

**BEDROOM 4** 7' 9" x 9' 0" (2.36m x 2.74m)

Radiator.