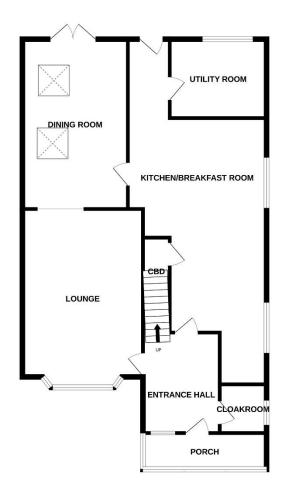

#### **ENTRANCE PORCH**

Fully glazed door and front door to:-

## **ENTRANCE HALL**

Staircase to landing.

#### **CLOAKROOM**

Low-level WC. Vanity unit with wash hand basin and cupboard below. Part tiled walls. Tiled floor. Heated towel rail/radiator.

# **SITTING ROOM** 20' 8" x 12' 8" (6.29m x 3.86m)

Bay windows to the front. Timber fireplace. TV point. Radiator. High-quality flooring. Wide arch to:-

## **LIVING ROOM** 15' 9' x 11' 6" (4.84m x 3.50m)

Wall and base units with cupboards and shelving. Radiator. High-quality flooring. Part vaulted ceiling with Velux windows. Double French doors to rear garden and door to:-

#### KITCHEN/BREAKFAST ROOM

Divided into two areas with an abundance of wall and base units with worktops. Built-in double oven and electric hob with stainless steel cooker hood. Built-in breakfast bar. Built-in dishwasher and pan drawers. Inset ceiling spotlights. Polished tiled floor. Door to rear garden.

## **UTILITY ROOM** 9' 1" x 6' 1" (2.77m x 1.85m)

Inset stainless steel sink unit set into worktops with cupboards and drawers below. Space for washing machine and dryer. Part tiled walls. Polished tiled floor. Wall cupboards. Radiator.

#### **AGENTS NOTE**

EPC: C-72 COUNCIL TAX: D

GROUND FLOOR 1ST FLOOR

Whilst every attempt has been made to ensure the accuracy of the footplan contained here, measurements of doors, windows, rooms and any other items are approximate and on responsibility is been for any entry, omission or mis-statement. This plan is for illustrative purposes only and should be used as such by any prospective purchaser. The services, systems and appliances shown have to been tested and no guarantee as to their operability or efficiency can be given.