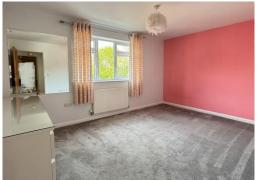

#### **LANDING**

Linen cupboard. Sunlight.

**BEDROOM 1** 13' 5" x 9' 5" (4.09m x 2.87m)

Radiator.

#### **ENSUITE BATHROOM**

Panelled bath with stainless steel shower and glazed screen. Wash hand basin. Low-level WC. Fully tiled walls. Tiled floor.

**BEDROOM 2** 10' 10" x 12' 10" (3.30m x 3.91m)

Wardrobe cupboard. Radiator.

**BEDROOM 3** 11' 8" x 10' 1" (3.55m x 3.07m)

Wardrobe double cupboard. Radiator.

**BEDROOM 4** 7' 9" x 9' 0" (2.36m x 2.74m)

Radiator.