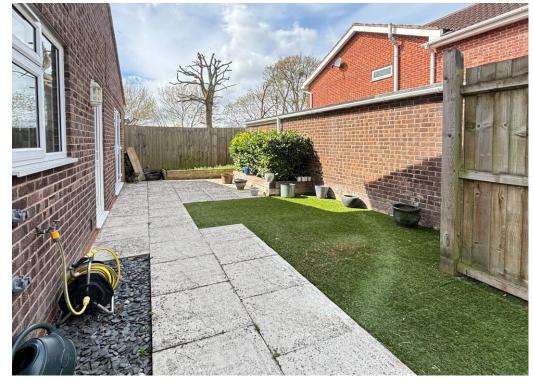

#### **EXTERIOR**

Gardens to the front are predominantly to lawns with mature bushes with path to front door.

Rear gardens are predominantly to Astroturf with a large area of terrace and shrub bed boarders. All enclosed by close boarded fencing.