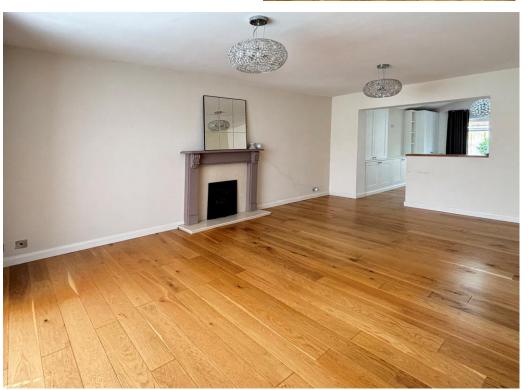

# **SITTING ROOM** 20' 8" x 12' 8" (6.29m x 3.86m)

Bay windows to the front. Timber fireplace. TV point. Radiator. High-quality flooring. Wide arch to:-