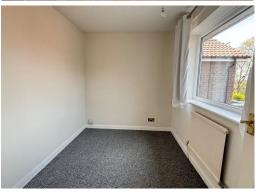

**BEDROOM 3** 11' 8" x 10' 1" (3.55m x 3.07m)

Wardrobe double cupboard. Radiator.

**BEDROOM 4** 7' 9" x 9' 0" (2.36m x 2.74m)

Radiator.