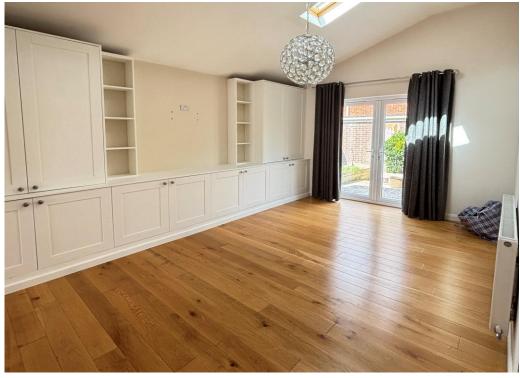

## **LIVING ROOM** 15' 9' x 11' 6" (4.84m x 3.50m)

Wall and base units with cupboards and shelving. Radiator. High-quality flooring. Part vaulted ceiling with Velux windows. Double French doors to rear garden and door to:-