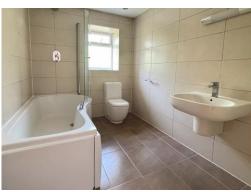

#### **ENSUITE BATHROOM**

Panelled bath with stainless steel shower and glazed screen. Wash hand basin. Low-level WC. Fully tiled walls. Tiled floor.

**BEDROOM 2** 10' 10" x 12' 10" (3.30m x 3.91m)

Wardrobe cupboard. Radiator.