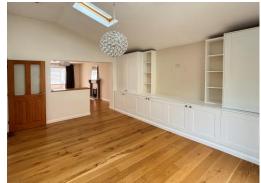

## **LIVING ROOM** 15' 9' x 11' 6" (4.84m x 3.50m)

Wall and base units with cupboards and shelving. Radiator. High-quality flooring. Part vaulted ceiling with Velux windows. Double French doors to rear garden and door to:-