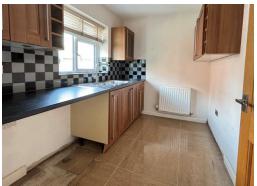

## **UTILITY ROOM** 9' 1" x 6' 1" (2.77m x 1.85m)

Inset stainless steel sink unit set into worktops with cupboards and drawers below. Space for washing machine and dryer. Part tiled walls. Polished tiled floor. Wall cupboards. Radiator.