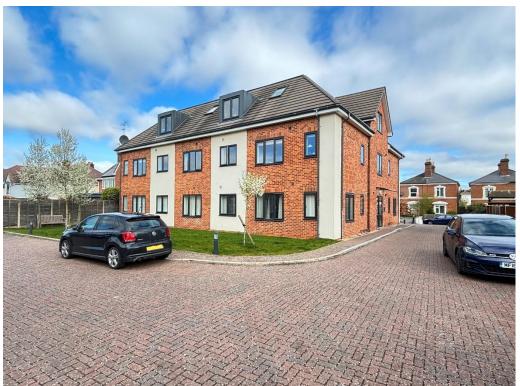

# 4 Saunders Court, Barnwood Road, Gloucester, GL4 3DT

# OIEO £190,000

A lovely ground floor apartment in this small and highly sought after development. This beautifully presented property boasts two generously-sized bedrooms, including a master bedroom with an ensuite shower. There's a modern family bathroom for added convenience. The open-plan lounge, dining, and kitchen area creates a spacious and inviting atmosphere, perfect for entertaining or Additional features include electric relaxing. underfloor heating and double glazing throughout. The property benefits from communal gardens and comes with allocated parking for your convenience. Saunders court is a small and popular development built in 2018 situated just over a mile to the east of Gloucester city Centre excellent local shopping is close by and access to the M5 and Cheltenham is only a short drive. Flat four being on the ground floor is one of the largest in the development and has been beautifully Maintained in the current ownership and offer as well planned and light accommodation. Both bedrooms are of a good size, the master has its own ensuite there is a family bathroom and of a lounge/dining/kitchen is double aspect and of a good size. The property also benefits from underfloor heating to the exterior attractive communal gardens and allocated parking.