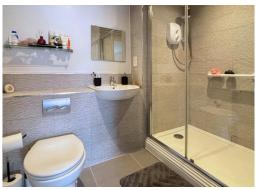

#### **Bathroom:**

Panelled bath with mixer taps and shower attachment with tiled splashback. Hand basin. Low-level WC with concealed system. Shaver point. Extractor fan. Inset ceiling spotlights and vertical heated towel rail/radiator.