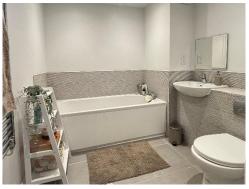

#### **Bathroom:**

Panelled bath with mixer taps and shower attachment with tiled splashback. Hand basin. Low-level WC with concealed system. Shaver point. Extractor fan. Inset ceiling spotlights and vertical heated towel rail/radiator.