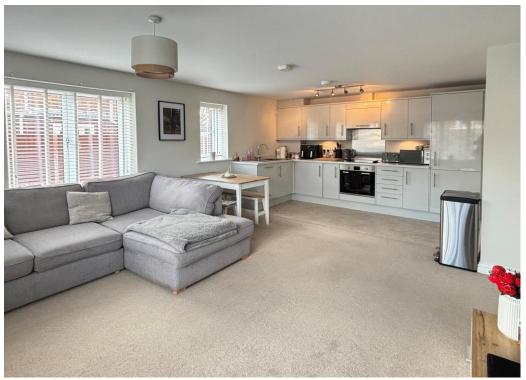

#### Hall:

Ceiling spotlights. Under floor heating controls. Large cloaks cupboard with consumer box.

Lounge/Kitchen/Diner: 19'8" x 13'4" (5.99m x 4.06m) Windows to both the front and side. TV point. Underfloor heating controls. Kitchen area, very well equipped with single drainer stainless steel sink unit set into worktops with cupboards and drawers. Built-in dishwasher. Washing machine. Oven and hob with stainless steel back plate and concealed cooker hood. Built-in fridge and freezer. Spotlights. Vinyl floor.