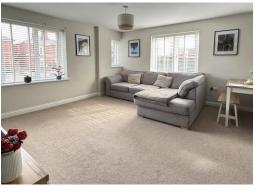

#### Hall:

Ceiling spotlights. Under floor heating controls. Large cloaks cupboard with consumer box.

Lounge/Kitchen/Diner: 19'8" x 13'4" (5.99m x 4.06m) Windows to both the front and side. TV point. Underfloor heating controls. Kitchen area, very well equipped with single drainer stainless steel sink unit set into worktops with cupboards and drawers. Built-in dishwasher. Washing machine. Oven and hob with stainless steel back plate and concealed cooker hood. Built-in fridge and freezer. Spotlights. Vinyl floor.