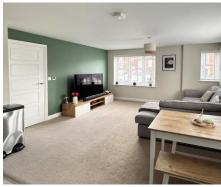

#### Hall:

Ceiling spotlights. Under floor heating controls. Large cloaks cupboard with consumer box.

Lounge/Kitchen/Diner: 19'8" x 13'4" (5.99m x 4.06m) Windows to both the front and side. TV point. Underfloor heating controls. Kitchen area, very well equipped with single drainer stainless steel sink unit set into worktops with cupboards and drawers. Built-in dishwasher. Washing machine. Oven and hob with stainless steel back plate and concealed cooker hood. Built-in fridge and freezer. Spotlights. Vinyl floor.