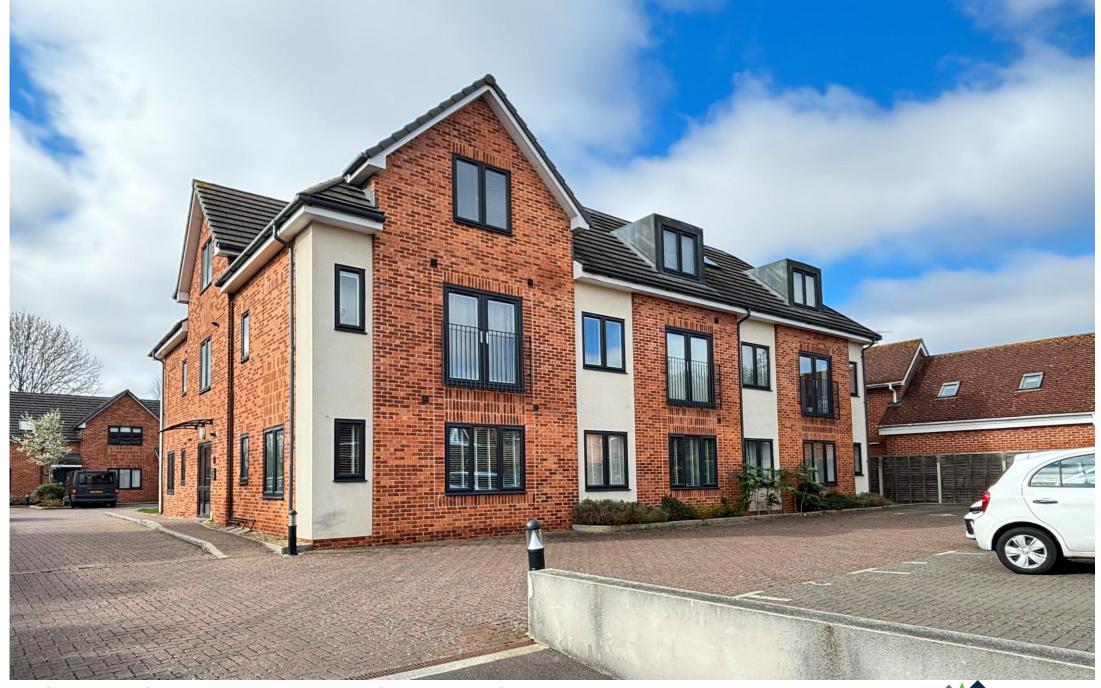

# 4 Saunders Court, Barnwood Road, Gloucester, GL4 3DT

# OIEO £190,000

A lovely ground floor apartment in this small and highly sought after development. This beautifully presented property boasts two generously-sized bedrooms, including a master bedroom with an ensuite shower. There's a modern family bathroom for added convenience. The open-plan lounge, dining, and kitchen area creates a spacious and inviting atmosphere, perfect for entertaining or Additional features include electric relaxing. underfloor heating and double glazing throughout. The property benefits from communal gardens and comes with allocated parking for your convenience. Saunders court is a small and popular development built in 2018 situated just over a mile to the east of Gloucester city Centre excellent local shopping is close by and access to the M5 and Cheltenham is only a short drive. Flat four being on the ground floor is one of the largest in the development and has been beautifully Maintained in the current ownership and offer as well planned and light accommodation. Both bedrooms are of a good size, the master has its own ensuite there is a family bathroom and of a lounge/dining/kitchen is double aspect and of a good size. The property also benefits from underfloor heating to the exterior attractive communal gardens and allocated parking.