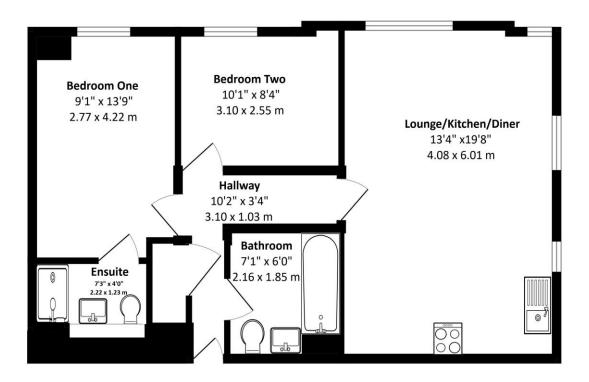

#### Hall:

Ceiling spotlights. Under floor heating controls. Large cloaks cupboard with consumer box.

Lounge/Kitchen/Diner: 19'8" x 13'4" (5.99m x 4.06m) Windows to both the front and side. TV point. Underfloor heating controls. Kitchen area, very well equipped with single drainer stainless steel sink unit set into worktops with cupboards and drawers. Built-in dishwasher. Washing machine. Oven and hob with stainless steel back plate and concealed cooker hood. Built-in fridge and freezer. Spotlights. Vinyl floor.

**Bedroom One:** 13' 9" x 9' 1" (4.19m x 2.77m)

Under floor heating controls. Built-in wardrobes to either side of the bed and above. Ensuite shower with large shower cubicle with Myra electric shower. Fully tiled splashback and glazed sliding door. Wash hand basin. Low-level WC with concealed system. Tiled floor. Vertical heated towel rail/radiator. Extractor fan. Shaving point. Inset ceiling spotlights.

**Bedroom Two:** 10' 1" x 8' 4" (3.10m x 2.55m) Under floor central heating controls. Cable point.

#### **Bathroom:**

Panelled bath with mixer taps and shower attachment with tiled splashback. Hand basin. Low-level WC with concealed system. Shaver point. Extractor fan. Inset ceiling spotlights and vertical heated towel rail/radiator.

# GROUND FLOOR 590 sq.ft. (54.9 sq.m.) approx.

#### TOTAL FLOOR AREA: 590 sq.ft. (54.9 sq.m.) approx.

While enery attenue has been made to ensure the accuracy of the flooptain contained here, measurements of some window, and the contained here. The accuracy of the flooptain contained here, measurements of some window, and the contained here. The service of the contained here are successful or mission or mis-statement. This plan is for flustrative purposes only and should be used as such by any prospective purchaser. The services, systems and applicances shown have not been lested and no guarantee as to their operability or efficiency can be given.