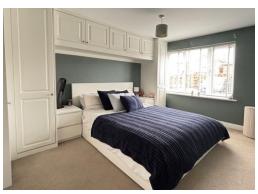

**Bedroom One:** 13' 9" x 9' 1" (4.19m x 2.77m)

Under floor heating controls. Built-in wardrobes to either side of the bed and above. Ensuite shower with large shower cubicle with Myra electric shower. Fully tiled splashback and glazed sliding door. Wash hand basin. Low-level WC with concealed system. Tiled floor. Vertical heated towel rail/radiator. Extractor fan. Shaving point. Inset ceiling spotlights.