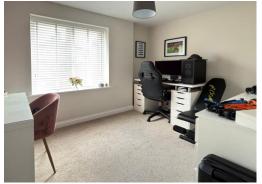

**Bedroom Two:** 10' 1" x 8' 4" (3.10m x 2.55m) Under floor central heating controls. Cable point.