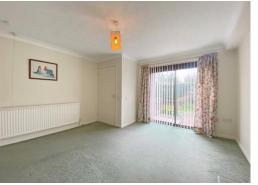

#### **Entrance**

Internal hardwood door. Double glazed window to side. Emergency pull cord. Radiator. Carpet Flooring.

**Lounge** 12' 0" x 13' 5" (3.66m x 4.09m)

Radiator. Sliding Patio doors. TV point. Carpet Flooring. Telephone Point. Emergency pull cord. Wall thermostat.