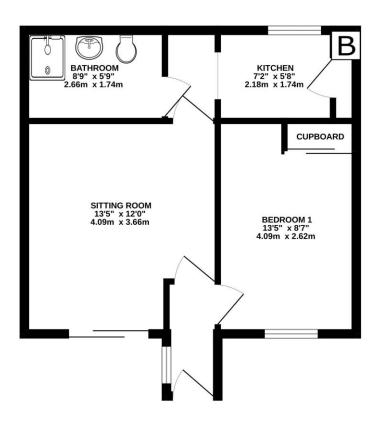

#### **Entrance**

Internal hardwood door. Double glazed window to side. Emergency pull cord. Radiator. Carpet Flooring.

**Lounge** 12' 0" x 13' 5" (3.66m x 4.09m)

Radiator. Sliding Patio doors. TV point. Carpet Flooring. Telephone Point. Emergency pull cord. Wall thermostat.

**Kitchen** 8' 9" x 5' 9" (2.66m x 1.76m)

Radiator. Range of base and wall cupboards and drawers. Worktops with stainless steel sink. Space for cooker and plumbing for washing machine. Vinyl flooring. Large pantry cupboard housing combination boiler. Emergency pull cord.

**Bedroom** 8' 7" x 13' 5" (2.62m x 4.10m)

Radiator. Window to rear. Large built in double wardrobe with sliding doors. Carpet Flooring. Telephone point. Emergency pull cord.

#### **Bathroom**

Radiator. Large shower cubicle with seating. Vinyl flooring. Marbrex wall tiles. Built in cupboards housing low level WC and wash hand basin. Extractor fan.

#### GROUND FLOOR 406 sq.ft. (37.7 sq.m.) approx.

TOTAL FLOOR AREA: 406 sq.ft. (37.7 sq.m.) approx.

White every altering has been nate to ensure the account of the floorish contained one; measurements of doors, windows, norms and any other term are approximate and no reportatibly is taken for any error, and doors, windows, norms and any other terms are approximate and no responsibility is taken for any error, and the contained of the containe