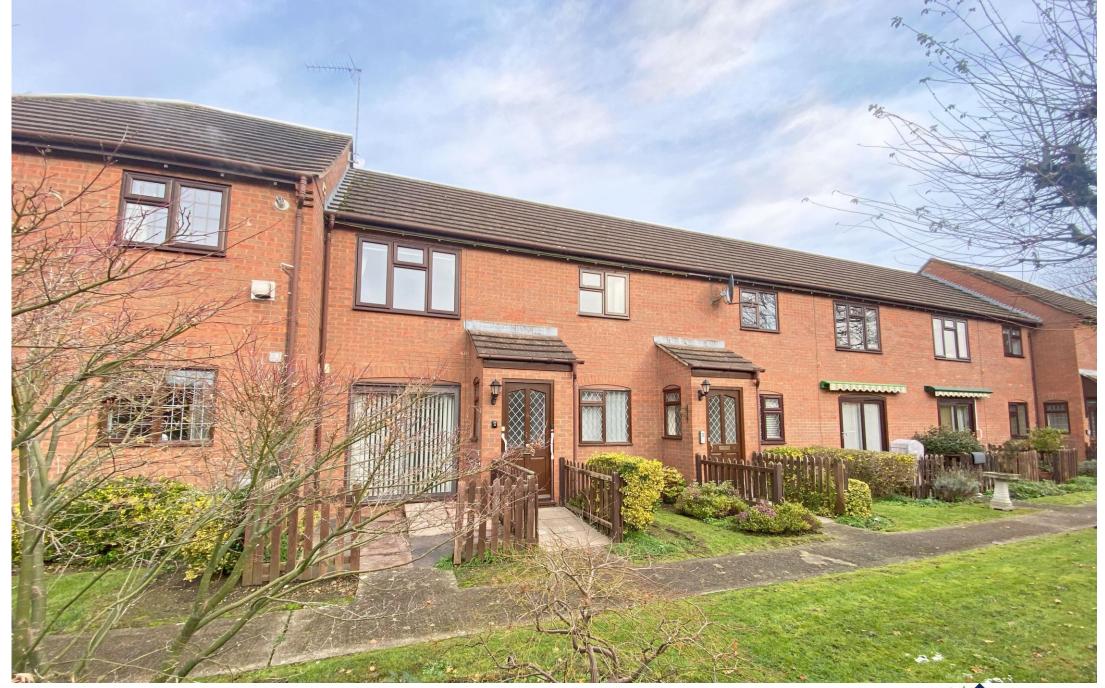

Flat 18, Hucclecote Mews, Hucclecote Road, Gloucester, Gloucestershire, GL3 3SR

## Flat 18, Hucclecote Mews, Hucclecote Road, Gloucester, Gloucestershire, GL3 3SR

£135,000

A ONE BEDROOMED GROUND FLOOR APARTMENT IN A POPULAR OVER 50'S COMPLEX WITH NO ONWARD CHAIN.

This one bedroomed property is in a lovely position on the complex for over 50's overlooking the beautifully maintained gardens and pond and must be viewed to fully appreciate.

Hucclecote Mews is a purpose built retirement complex situated in the popular residential district of Hucclecote, an area particularly well supplied with local amenities which include shops, doctors, and dentists, community center with library and frequent bus services to both Gloucester and Cheltenham. The property is as follows:

#### **Exterior**

Beautifully maintained communal gardens surround the complex, laid to lawn with mature plants and shrubs and an ornamental fish pond.

**Agents Note** 

EPC: TBC Council Tax: A Service Charges: £365.32 per quarter. Ground Rent and Building Insurance: £92 per year. Leasehold: 99 Years from 1985.