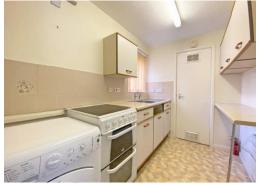

**Kitchen** 8' 9" x 5' 9" (2.66m x 1.76m)

Radiator. Range of base and wall cupboards and drawers. Worktops with stainless steel sink. Space for cooker and plumbing for washing machine. Vinyl flooring. Large pantry cupboard housing combination boiler. Emergency pull cord.