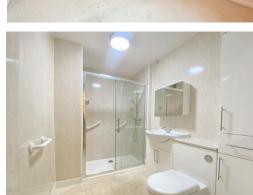

#### **Bathroom**

Radiator. Large shower cubicle with seating. Vinyl flooring. Marbrex wall tiles. Built in cupboards housing low level WC and wash hand basin. Extractor fan.