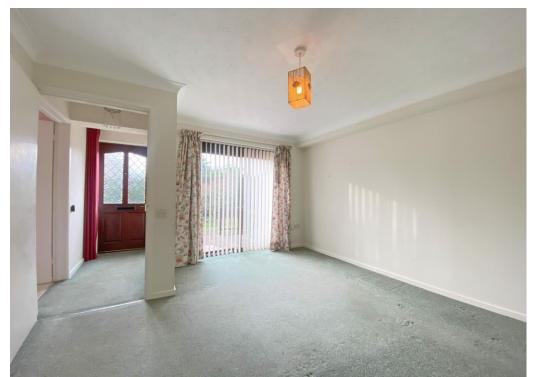

#### **Entrance**

Internal hardwood door. Double glazed window to side. Emergency pull cord. Radiator. Carpet Flooring.

**Lounge** 12' 0" x 13' 5" (3.66m x 4.09m)

Radiator. Sliding Patio doors. TV point. Carpet Flooring. Telephone Point. Emergency pull cord. Wall thermostat.