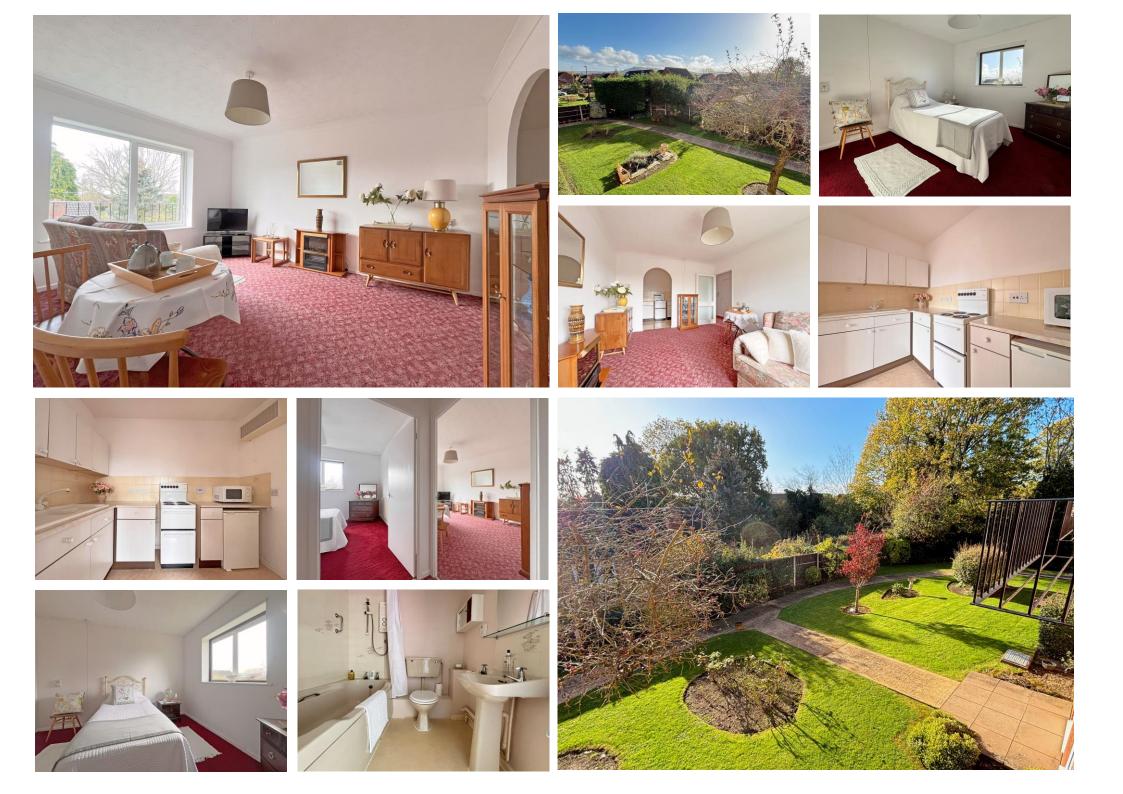

### **Sitting Room** 13' 8" x 11' 0" (4.16m x 3.35m) Night storage heater. Window overlooking gardens with lovely views to the Cotswolds. Tv and telephone point. Alarm Pull cord. Arch to:-

#### Kitchen 8' 7" x 5' 7" (2.61m x 1.70m)

One and a half bowl single drainer sink unit set into worktops. Part tiled walls. Wall and base units. Vinyl flooring. Wall heater, cooker control panel. Larder. Cupboard.

#### **Bedroom** 11' 3" x 10' 0" (3.43m x 3.05m)

Wardrobe cupboard with sliding doors. Airing cupboard with lagged copper cylinder and immersion heater. Electric panel radiator.

#### Bathroom

Panel bath with electric shower. Fully tiled splashback. Low level WC. Pedestal wash hand basin. Shaver point. Vinyl flooring. Extractor fan.

#### Exterior

Ample parking to the front and side. Rear gardens are very well landscaped and maintained with lawns and various seating areas. Enclosed with mature trees, flowers and shrubs giving privacy.