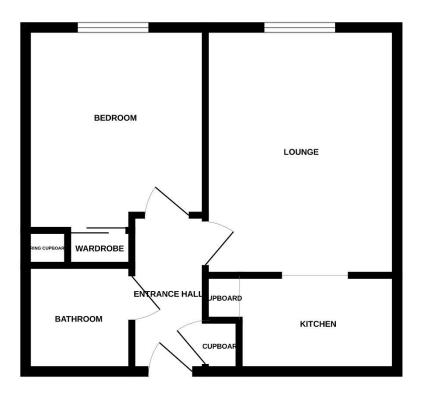

#### Entrance

Communal halls with entry phone system. Staircase and lift to:-

#### **Entrance Hallway**

Store heater. Alarm control. Entry phone. Cupboard.

### **Sitting Room** 13' 8" x 11' 0" (4.16m x 3.35m) Night storage heater. Window overlooking gardens with lovely views to the Cotswolds. Tv and telephone point. Alarm Pull cord. Arch to:-

#### Kitchen 8' 7" x 5' 7" (2.61m x 1.70m)

One and a half bowl single drainer sink unit set into worktops. Part tiled walls. Wall and base units. Vinyl flooring. Wall heater, cooker control panel. Larder. Cupboard.

#### **Bedroom** 11' 3" x 10' 0" (3.43m x 3.05m)

Wardrobe cupboard with sliding doors. Airing cupboard with lagged copper cylinder and immersion heater. Electric panel radiator.

#### Bathroom

Panel bath with electric shower. Fully tiled splashback. Low level WC. Pedestal wash hand basin. Shaver point. Vinyl flooring. Extractor fan.