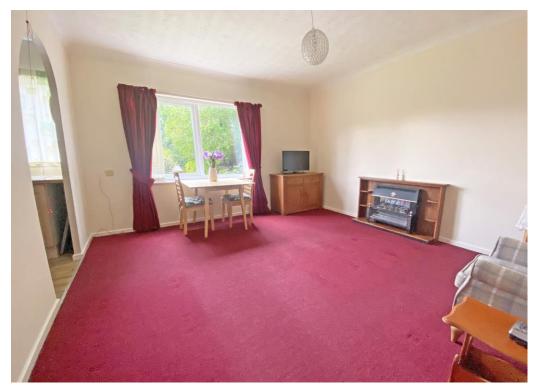

# **Lounge** 14' 1" x 13' 6" (4.29m x 4.11m)

Thermostat controlled heater. Coved ceilings. Tv point. Telephone point. Alarm cord. Views over rear gardens. Arch to kitchen.