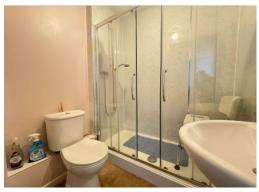

#### **Bathroom**

Large shower cubicle with Triton shower. Wash hand basin. Low level WC. Alarm pull cord. Medicine cabinet.