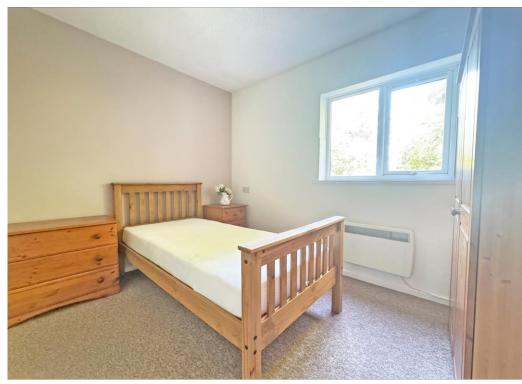

## **Bedroom** 11' 1" x 10' 8" (3.38m x 3.25m)

Wardrobe cupboard with folding door. Airing cupboard with copper cylinder and immersion heater. Alarm pull cord. Thermostat controlled heater.