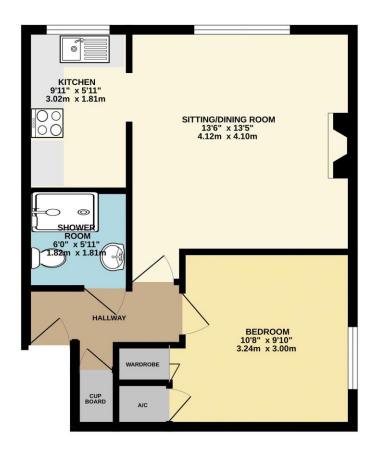

#### **Entrance Hall**

Thermostat controlled heater. Entry phone. Alarm cord. Good sized storage cupboard.

# **Lounge** 14' 1" x 13' 6" (4.29m x 4.11m)

Thermostat controlled heater. Coved ceilings. Tv point. Telephone point. Alarm cord. Views over rear gardens. Arch to kitchen.

### **Kitchen** 10' 6" x 0' 0" (3.20m x 0.00m)

Single drainer stainless steel sink unit. Vinyl flooring. Cupboards and drawers below. Extractor hood. Wall and base units. Worktops. Part tiles walls. Space for electric cooker. Space for fridge freezer. Window with views over garden.

## **Bedroom** 11' 1" x 10' 8" (3.38m x 3.25m)

Wardrobe cupboard with folding door. Airing cupboard with copper cylinder and immersion heater. Alarm pull cord. Thermostat controlled heater.

#### **Bathroom**

Large shower cubicle with Triton shower. Wash hand basin. Low level WC. Alarm pull cord. Medicine cabinet.

#### **Agent Notes**

EPC: D Council Tax: A 99 years from the 1st November 1984. Annual ground rent £50 Annual service charge £1450 Over 60's development

www.farrandfarr.co.uk

TOTAL FLOOR AREA: 454 sq.ft. (42.2 sq.m.) approx.