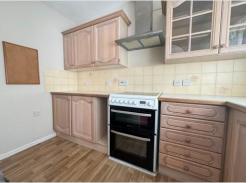

### **Kitchen** 10' 6" x 0' 0" (3.20m x 0.00m)

Single drainer stainless steel sink unit. Vinyl flooring. Cupboards and drawers below. Extractor hood. Wall and base units. Worktops. Part tiles walls. Space for electric cooker. Space for fridge freezer. Window with views over garden.