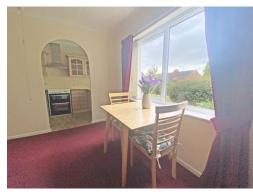

# **Lounge** 14' 1" x 13' 6" (4.29m x 4.11m)

Thermostat controlled heater. Coved ceilings. Tv point. Telephone point. Alarm cord. Views over rear gardens. Arch to kitchen.