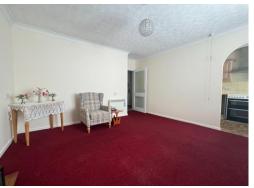

# **Lounge** 14' 1" x 13' 6" (4.29m x 4.11m)

Thermostat controlled heater. Coved ceilings. Tv point. Telephone point. Alarm cord. Views over rear gardens. Arch to kitchen.