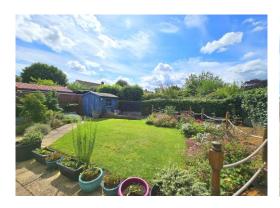

The south-facing rear garden has been beautifully landscaped and is not overlooked. Within easy reach of superb local amenities in Brockworth and open countryside, this detached bungalow offers an excellent opportunity to create a lovely home.

#### Rear Garden

South facing. Mature planting with an area of lawn. Patio and decking. Side access. Wood surround. Shed.