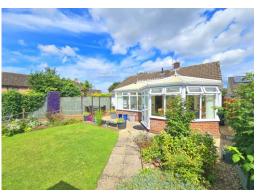

#### Rear Garden

South facing. Mature planting with an area of lawn. Patio and decking. Side access. Wood surround. Shed.

The south-facing rear garden has been beautifully landscaped and is not overlooked. Within easy reach of superb local amenities in Brockworth and open countryside, this detached bungalow offers an excellent opportunity to create a lovely home.