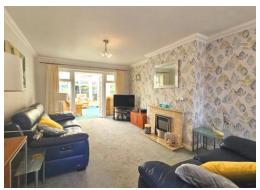

A large driveway with ample parking and gardens leads to the front door and into a welcoming entrance hall. A spacious living room opens into the conservatory at the rear of the property which offers views over the attractive garden. The modern kitchen is fitted with a good range of wall, base and drawer units and is accessed from the entrance hall and out to the conservatory. Three bedrooms serve the property and a modern bathroom features WC, basin, heated towel rail and walk-in shower.

#### **Entrance Hall**

Upvc front door with glazing. Radiator. Carpet.

**Living Room** 22' 10" x 11' 5" (6.95m x 3.48m)

Double glazed window to front. Carpet. Electric fireplace. Two radiators. French doors into conservatory.