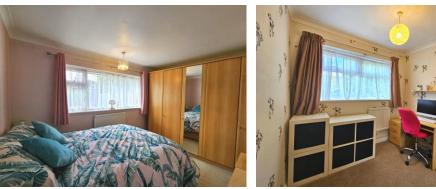

**Conservatory** 19' 6" x 14' 0" (5.94m x 4.26m)

Spacious fully double glazed conservatory. Doors to rear garden. Carpet tiles. Radiator. Ceiling fan. New blinds. Plumbing for washing machine.

**Bedroom One** 12' 3" x 10' 8" (3.73m x 3.25m)

Double glazed window to front. Radiator. Carpet.

**Bedroom Two** 12' 3" x 8' 10" (3.73m x 2.69m)

Double glazed window to rear. Carpet. Radiator.

**Bedroom Three** 8' 11" x 7' 11" (2.72m x 2.41m)

Double glazed window. Radiator. Carpet.