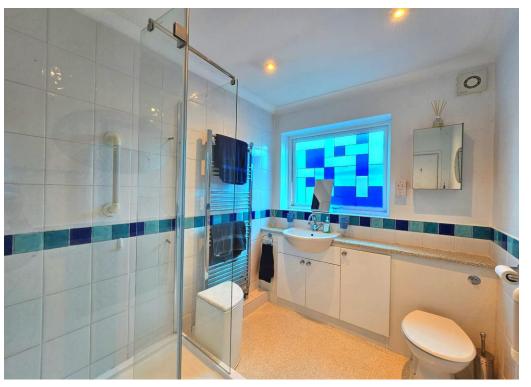

**Bathroom** 8' 10" x 6' 5" (2.69m x 1.95m)

Modern bathroom suite. WC. Basin with cupboards under. Large electric shower. Heated towel rail. Double glazed privacy glass to side. Part tiled walls. Vinyl floor. Extractor fan.