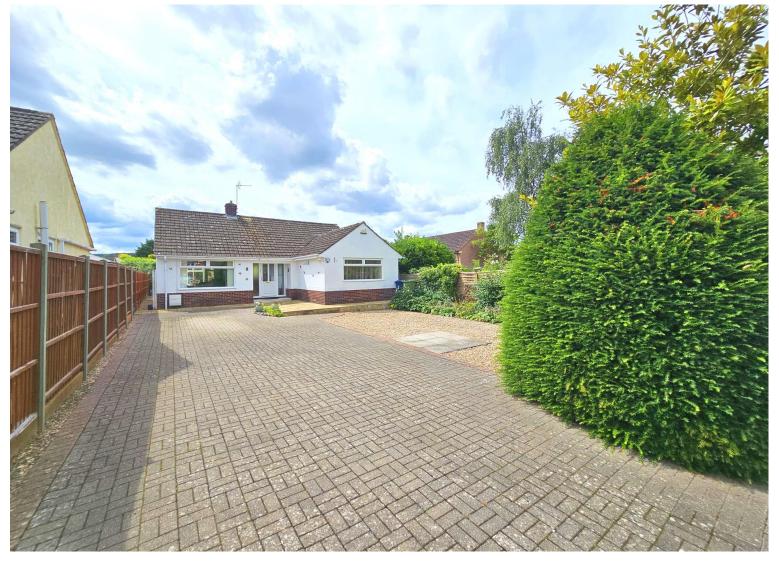

#### **Front External**

Large driveway with ample space for multiple cars. Two areas laid to gravel with mature borders. Fence surround with brick wall to front.

A large driveway with ample parking and gardens leads to the front door and into a welcoming entrance hall. A spacious living room opens into the conservatory at the rear of the property which offers views over the attractive garden. The modern kitchen is fitted with a good range of wall, base and drawer units and is accessed from the entrance hall and out to the conservatory. Three bedrooms serve the property and a modern bathroom features WC, basin, heated towel rail and walk-in shower.