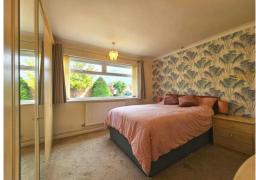

A large driveway with ample parking and gardens leads to the front door and into a welcoming entrance hall. A spacious living room opens into the conservatory at the rear of the property which offers views over the attractive garden. The modern kitchen is fitted with a good range of wall, base and drawer units and is accessed from the entrance hall and out to the conservatory. Three bedrooms serve the property and a modern bathroom features WC, basin, heated towel rail and walk-in shower.

Double glazed window to front. Radiator. Carpet.

**Bedroom Two** 12' 3" x 8' 10" (3.73m x 2.69m)

Double glazed window to rear. Carpet. Radiator.

**Bedroom Three** 8' 11" x 7' 11" (2.72m x 2.41m)

Double glazed window. Radiator. Carpet.