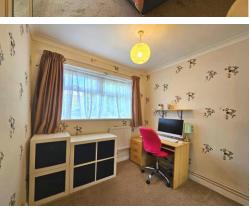

**Conservatory** 19' 6" x 14' 0" (5.94m x 4.26m)

Spacious fully double glazed conservatory. Doors to rear garden. Carpet tiles. Radiator. Ceiling fan. New blinds. Plumbing for washing machine.

**Bedroom One** 12' 3" x 10' 8" (3.73m x 3.25m)

Double glazed window to front. Radiator. Carpet.

**Bedroom Two** 12' 3" x 8' 10" (3.73m x 2.69m)

Double glazed window to rear. Carpet. Radiator.

**Bedroom Three** 8' 11" x 7' 11" (2.72m x 2.41m)

Double glazed window. Radiator. Carpet.