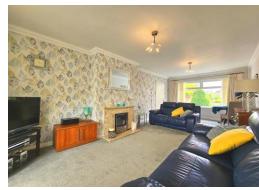

A large driveway with ample parking and gardens leads to the front door and into a welcoming entrance hall. A spacious living room opens into the conservatory at the rear of the property which offers views over the attractive garden. The modern kitchen is fitted with a good range of wall, base and drawer units and is accessed from the entrance hall and out to the conservatory. Three bedrooms serve the property and a modern bathroom features WC, basin, heated towel rail and walk-in shower.

#### **Entrance Hall**

Upvc front door with glazing. Radiator. Carpet.

**Living Room** 22' 10" x 11' 5" (6.95m x 3.48m)

Double glazed window to front. Carpet. Electric fireplace. Two radiators. French doors into conservatory.