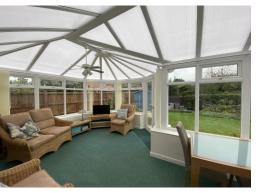

A large driveway with ample parking and gardens leads to the front door and into a welcoming entrance hall. A spacious living room opens into the conservatory at the rear of the property which offers views over the attractive garden. The modern kitchen is fitted with a good range of wall, base and drawer units and is accessed from the entrance hall and out to the conservatory. Three bedrooms serve the property and a modern bathroom features WC, basin, heated towel rail and walk-in shower.

**Conservatory** 19' 6" x 14' 0" (5.94m x 4.26m)

Spacious fully double glazed conservatory. Doors to rear garden. Carpet tiles. Radiator. Ceiling fan. New blinds. Plumbing for washing machine.

**Bedroom One** 12' 3" x 10' 8" (3.73m x 3.25m)