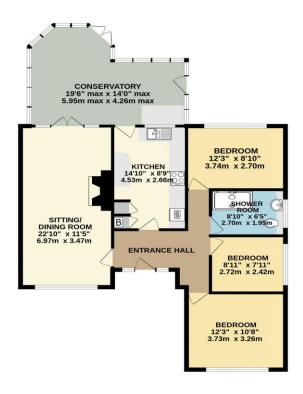

#### **Entrance Hall**

Upvc front door with glazing. Radiator. Carpet.

**Living Room** 22' 10" x 11' 5" (6.95m x 3.48m)

Double glazed window to front. Carpet. Electric fireplace. Two radiators. French doors into conservatory.

**Kitchen** 14' 10" x 8' 9" (4.52m x 2.66m)

Modern kitchen with a good range of wall, base and drawer units. Laminate worktop over. Double stainless steel sink with draining board and mixer tap. Fitted hob. Fitted double oven. Two cupboards, one housing boiler and water tank. Vinyl floor.

**Conservatory** 19' 6" x 14' 0" (5.94m x 4.26m)

Spacious fully double glazed conservatory. Doors to rear garden. Carpet tiles. Radiator. Ceiling fan. New blinds. Plumbing for washing machine.

**Bedroom One** 12' 3" x 10' 8" (3.73m x 3.25m)

Double glazed window to front. Radiator. Carpet.

**Bedroom Two** 12' 3" x 8' 10" (3.73m x 2.69m)

Double glazed window to rear. Carpet. Radiator.

**Bedroom Three** 8' 11" x 7' 11" (2.72m x 2.41m)

Double glazed window. Radiator. Carpet.

**Bathroom** 8' 10" x 6' 5" (2.69m x 1.95m)

Modern bathroom suite. WC. Basin with cupboards under. Large electric shower. Heated towel rail. Double glazed privacy glass to side. Part tiled walls. Vinyl floor. Extractor fan.

#### GROUND FLOOR 1196 sq.ft. (111.1 sq.m.) approx.

TOTAL FLOOR AREA: 1196 sq.ft. (111.1 sq.m.) approx.

Whits every attempt has been made to ensure the accuracy of the foorplant milliand been, measurements of does, without expension and any other terms are approximate and ordination promises of the property o