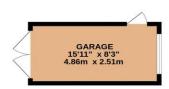

ndow to rear. Carpet. Radiator.

**Bedroom Three** 8' 11" x 7' 11" (2.72m x 2.41m)

Double glazed window. Radiator. Carpet.

**Bathroom** 8' 10" x 6' 5" (2.69m x 1.95m)

Modern bathroom suite. WC. Basin with cupboards under. Large electric shower. Heated towel rail. Double glazed privacy glass to side. Part tiled walls. Vinyl floor. Extractor fan.

#### **Front External**

Large driveway with ample space for multiple cars. Two areas laid to gravel with mature borders. Fence surround with brick wall to front.

#### Rear Garden

South facing. Mature planting with an area of lawn. Patio and decking. Side access. Wood surround. Shed.

#### Garage

New garage door. Electric and lighting. Side pedestrian door.































#### GROUND FLOOR 1196 sq.ft. (111.1 sq.m.) approx.





TOTAL FLOOR AREA: 1196 sq.ft. (111.1 sq.m.) approx.

Whits every attempt has been made to ensure the accuracy of the foorplant milliand been, measurements of does, without expension and any other terms are approximate and ordination promises of the property o



These particulars are set out as a general outline and does not constitute any part of an offer or contract. We have not tested any services, appliances or equipment and no warranty is given or implied that these are in working order. Fixtures, fittings and furnishings are not included unless specifically described. All measurements, distances and areas are approximate and for guidance only. It should not be assumed that the property remains the same as shown in the photographs.

# City Centre 2a Worcester Street Gloucester GL1 3