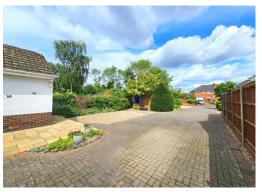

#### **Front External**

Large driveway with ample space for multiple cars. Two areas laid to gravel with mature borders. Fence surround with brick wall to front.

A large driveway with ample parking and gardens leads to the front door and into a welcoming entrance hall. A spacious living room opens into the conservatory at the rear of the property which offers views over the attractive garden. The modern kitchen is fitted with a good range of wall, base and drawer units and is accessed from the entrance hall and out to the conservatory. Three bedrooms serve the property and a modern bathroom features WC, basin, heated towel rail and walk-in shower.