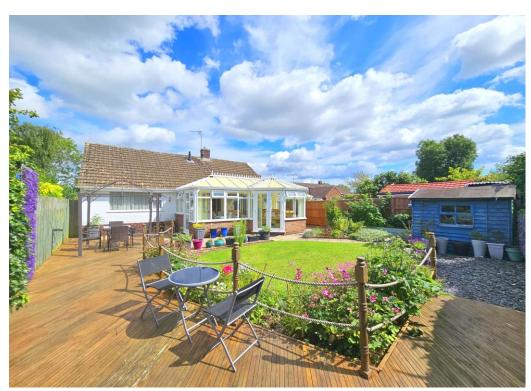

The south-facing rear garden has been beautifully landscaped and is not overlooked. Within easy reach of superb local amenities in Brockworth and open countryside, this detached bungalow offers an excellent opportunity to create a lovely home.

#### Rear Garden

South facing. Mature planting with an area of lawn. Patio and decking. Side access. Wood surround. Shed.