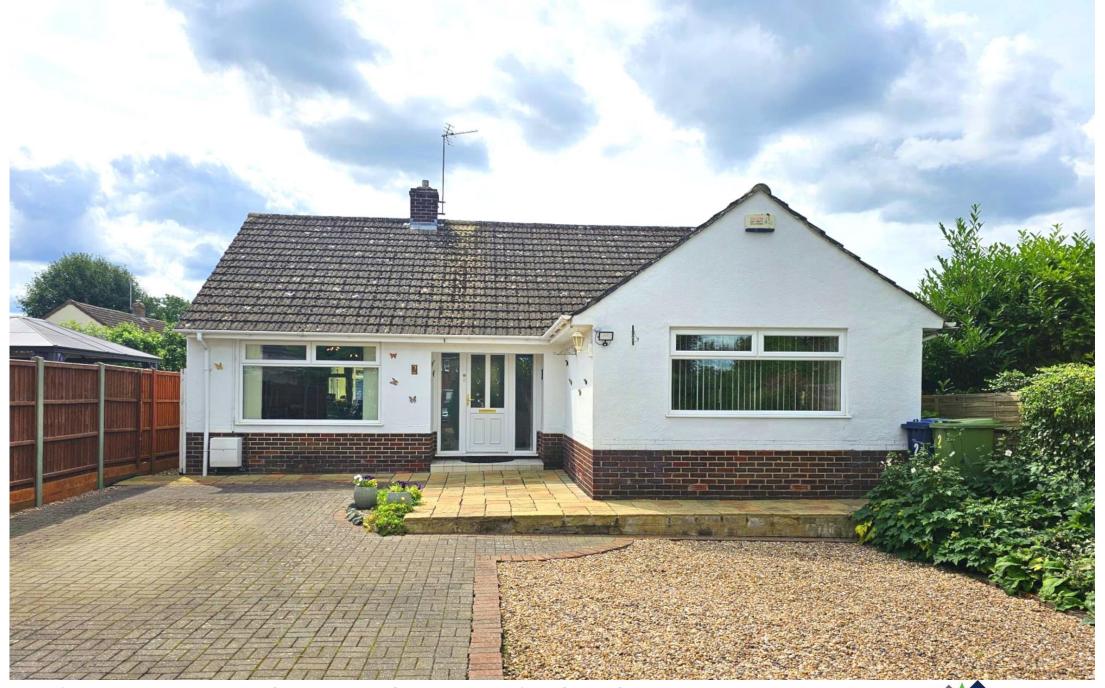

## 2 Mill Lane, Brockworth, Gloucester, Gloucestershire, GL3 4QJ

£450,000

This immaculately presented three-bedroom bungalow sits on a substantial plot in Brockworth and is available with no onward chain.

A large driveway with ample parking and gardens leads to the front door and into a welcoming entrance hall. A spacious living room opens into the conservatory at the rear of the property which offers views over the attractive garden. The modern kitchen is fitted with a good range of wall, base and drawer units and is accessed from the entrance hall and out to the conservatory. Three bedrooms serve the property and a modern bathroom features WC, basin, heated towel rail and walk-in shower.

#### **Front External**

Large driveway with ample space for multiple cars. Two areas laid to gravel with mature borders. Fence surround with brick wall to front.