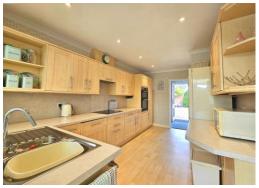

**Kitchen** 14' 10" x 8' 9" (4.52m x 2.66m)

Modern kitchen with a good range of wall, base and drawer units. Laminate worktop over. Double stainless steel sink with draining board and mixer tap. Fitted hob. Fitted double oven. Two cupboards, one housing boiler and water tank. Vinyl floor.