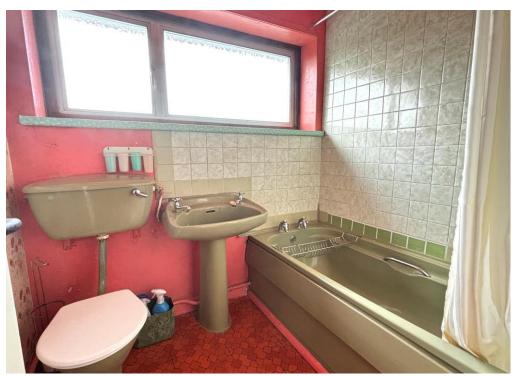

# Bathroom

Panelled bath. Pedestal wash hand basin. Low level WC. Part tiled walls.