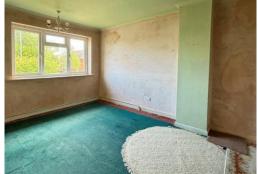

**Bedroom Three** 10' 1" x 9' 6" (3.07m x 2.89m)

Radiator. Two double wardrobe cupboards.

**Bedroom Four** 7' 7" x 6' 5" (2.31m x 1.95m)

Radiator. Shelving.