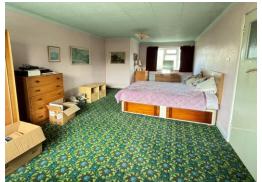

### **First Floor**

Landing, access to loft. Airing cupboard with factory lagged cylinder and immersion heater.

**Bedroom One** 24' 6" x 11' 10" (7.46m x 3.60m)

Two radiators. Windows to either end.

**Bedroom Two** 13' 4" x 9' 8" (4.06m x 2.94m)

**Bedroom Three** 10' 1" x 9' 6" (3.07m x 2.89m)

Radiator. Two double wardrobe cupboards.

**Bedroom Four** 7' 7" x 6' 5" (2.31m x 1.95m)

Radiator. Shelving.