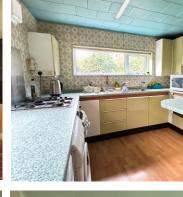

### Cloakroom

Low level WC. Wash hand basin.

**Kitchen** 10' 0" x 9' 0" (3.05m x 2.74m)

Single drainer sink unit with cupboards below. Wall and base units. Worktops. Plumbing for washing machine. Space for fridge. Gas hob. Built in oven and extractor fan.