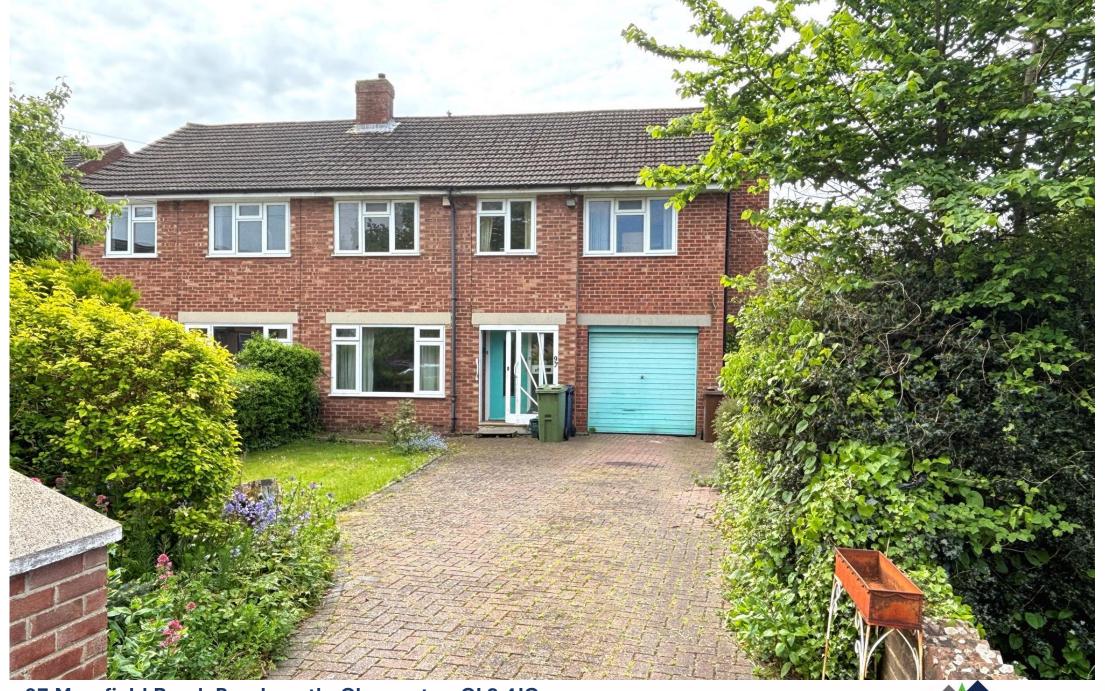

97 Moorfield Road, Brockworth, Gloucester, GL3 4JQ

# 97 Moorfield Road, Brockworth, Gloucester, GL3 4JQ

£335,000

A 1960'S SEMI DETACHED HOUSE THAT HAS BEEN SUBSTANTIALLY EXTENDED BOTH TO THE SIDE AND REAR AND IS NOW IN NEED OF MODERNISATION

Moorfield Road is a very popular residential road situated on the Eastern edge of Gloucester approximately 4 miles to the city centre and 5 miles from Cheltenham.

School's are close by and access to the M5 is within very easy reach. Number 97 has been the subject of considerable extension over the years, has large family accommodation but is now in need of updating and general modernisation. Internally, the master bedroom is 24' In length and there are three other very good bedrooms. To the ground floor, sitting room, lounge/ diner and a kitchen as well as a large garage/ workshop.

# **Exterior**

Front gardens with wall and gateway with brick paved drive. Parking for 3 / 4 cars. Good area of lawns with rose, flower and shrub beds.