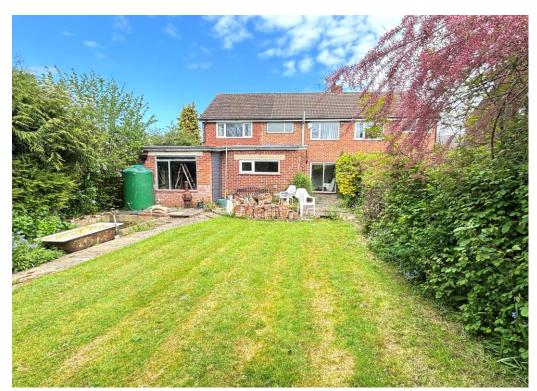

#### **Rear Gardens**

South Westerly backing and very private being of a good size with large area of paved terrace. Good lawns, mature borders, path gateway to second area of garden ideal for vegetables or storage. Large timber garden shed.