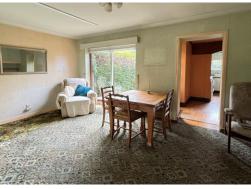

# Hall

Radiator. Staircase to landing. Under stairs cupboard.

**Sitting Room** 15' 0" x 9' 8" (4.57m x 2.94m)

Fitted gas fire. Radiator. Three wall light points.

**Lounge / Dining Room** 16' 3" x 9' 7" (4.95m x 2.92m) Sliding patio doors to garden. Under stairs cupboard.