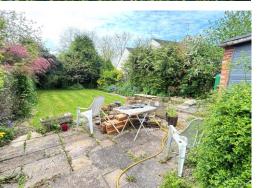

#### **Rear Gardens**

South Westerly backing and very private being of a good size with large area of paved terrace. Good lawns, mature borders, path gateway to second area of garden ideal for vegetables or storage. Large timber garden shed.