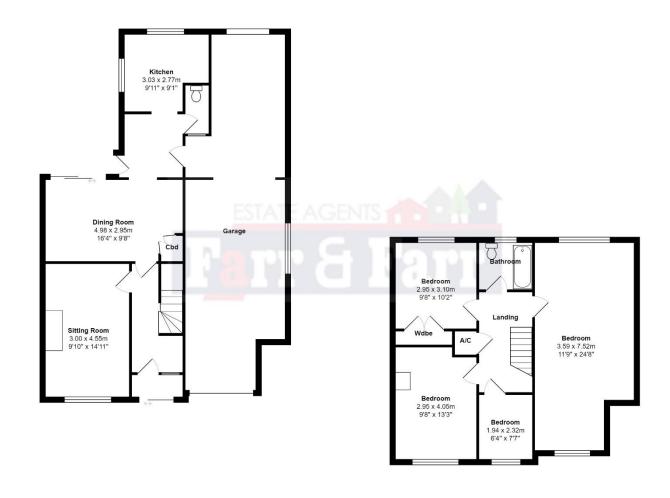

# Hall

Radiator. Staircase to landing. Under stairs cupboard.

**Sitting Room** 15' 0" x 9' 8" (4.57m x 2.94m)

Fitted gas fire. Radiator. Three wall light points.

**Lounge / Dining Room** 16' 3" x 9' 7" (4.95m x 2.92m) Sliding patio doors to garden. Under stairs cupboard.

Hallway 7' 4" x 6' 3" (2.23m x 1.90m) Door to garden. Door to garage

### Cloakroom

Low level WC. Wash hand basin.

**Kitchen** 10' 0" x 9' 0" (3.05m x 2.74m)

Single drainer sink unit with cupboards below. Wall and base units. Worktops. Plumbing for washing machine. Space for fridge. Gas hob. Built in oven and extractor fan.

### **First Floor**

Landing, access to loft. Airing cupboard with factory lagged cylinder and immersion heater.

**Bedroom One** 24' 6" x 11' 10" (7.46m x 3.60m)

Two radiators. Windows to either end.

**Bedroom Two** 13' 4" x 9' 8" (4.06m x 2.94m)

**Bedroom Three** 10' 1" x 9' 6" (3.07m x 2.89m)

Radiator. Two double wardrobe cupboards.

**Bedroom Four** 7' 7" x 6' 5" (2.31m x 1.95m)

Radiator. Shelving.

# Bathroom

Panelled bath. Pedestal wash hand basin. Low level WC. Part tiled walls.

# **Garage** 25' 0" x 11' 10" (7.61m x 3.60m)

Up and over door to the front. Personnel door to the side and window. Power and light. Wide arch to:-

# **Workshop** 22' 5" x 8' 4" (6.83m x 2.54m)

(Unfinished) Window to the rear (could be a third reception room).

# **Agents Note**

Council Tax: C

EPC: E

Approx Total Area: 160.0 m<sup>2</sup> ... 1722 ft<sup>2</sup>

Drawn by: www.ploucesterenergysolutions.co.uk.
This plan is for layout guidance only. Not drawn to scale, unless stated.
Windows and door openings are approximate.
Whilst every care is taken in the preparation of this plan, Gloucester Energy Solutions cannot accept any responsibility for any errors or omissions, please check, all dimensions, shapes and compass bearings before making any decisions based upon this plan.