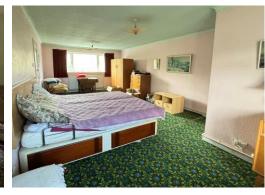

### **First Floor**

Landing, access to loft. Airing cupboard with factory lagged cylinder and immersion heater.

**Bedroom One** 24' 6" x 11' 10" (7.46m x 3.60m)

Two radiators. Windows to either end.

**Bedroom Two** 13' 4" x 9' 8" (4.06m x 2.94m)