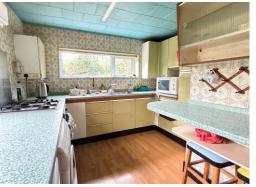

#### Cloakroom

Low level WC. Wash hand basin.

**Kitchen** 10' 0" x 9' 0" (3.05m x 2.74m)

Single drainer sink unit with cupboards below. Wall and base units. Worktops. Plumbing for washing machine. Space for fridge. Gas hob. Built in oven and extractor fan.