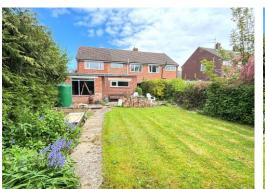

#### **Exterior**

Front gardens with wall and gateway with brick paved drive. Parking for 3 / 4 cars. Good area of lawns with rose, flower and shrub beds.

#### **Rear Gardens**

South Westerly backing and very private being of a good size with large area of paved terrace. Good lawns, mature borders, path gateway to second area of garden ideal for vegetables or storage. Large timber garden shed.