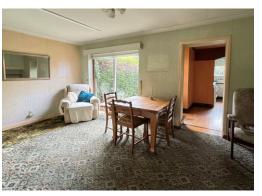

#### Hall

Radiator. Staircase to landing. Under stairs cupboard.

**Sitting Room** 15' 0" x 9' 8" (4.57m x 2.94m)

Fitted gas fire. Radiator. Three wall light points.

**Lounge / Dining Room** 16' 3" x 9' 7" (4.95m x 2.92m) Sliding patio doors to garden. Under stairs cupboard.