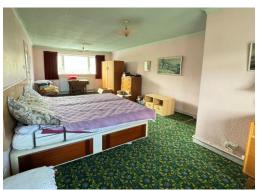

#### First Floor

Landing, access to loft. Airing cupboard with factory lagged cylinder and immersion heater.

**Bedroom One** 24' 6" x 11' 10" (7.46m x 3.60m)

Two radiators. Windows to either end.

**Bedroom Two** 13' 4" x 9' 8" (4.06m x 2.94m)