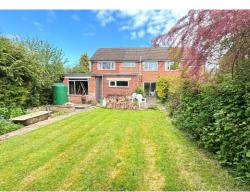

#### **Rear Gardens**

South Westerly backing and very private being of a good size with large area of paved terrace. Good lawns, mature borders, path gateway to second area of garden ideal for vegetables or storage. Large timber garden shed.