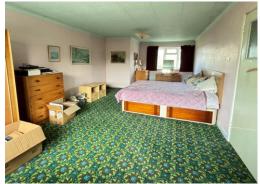

#### First Floor

Landing, access to loft. Airing cupboard with factory lagged cylinder and immersion heater.

**Bedroom One** 24' 6" x 11' 10" (7.46m x 3.60m)

Two radiators. Windows to either end.

**Bedroom Two** 13' 4" x 9' 8" (4.06m x 2.94m)