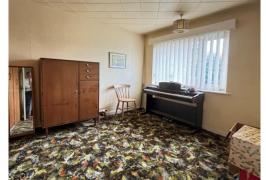

**Bedroom Three** 10' 1" x 9' 6" (3.07m x 2.89m)

Radiator. Two double wardrobe cupboards.

**Bedroom Four** 7' 7" x 6' 5" (2.31m x 1.95m)

Radiator. Shelving.