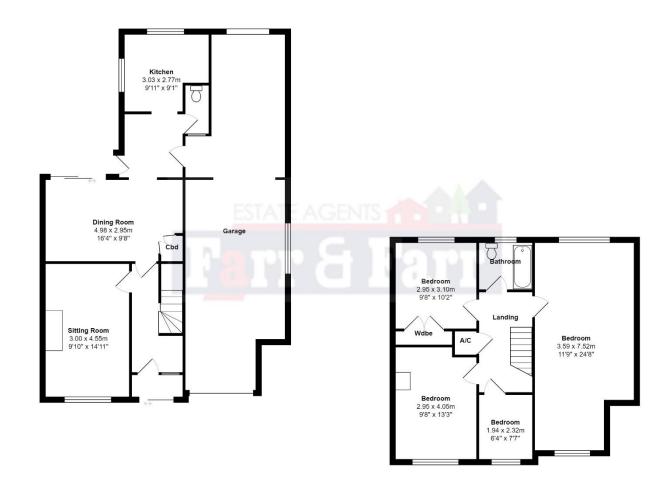

#### Hall

Radiator. Staircase to landing. Under stairs cupboard.

**Sitting Room** 15' 0" x 9' 8" (4.57m x 2.94m)

Fitted gas fire. Radiator. Three wall light points.

**Lounge / Dining Room** 16' 3" x 9' 7" (4.95m x 2.92m) Sliding patio doors to garden. Under stairs cupboard.

Hallway 7' 4" x 6' 3" (2.23m x 1.90m) Door to garden. Door to garage

#### Cloakroom

Low level WC. Wash hand basin.

**Kitchen** 10' 0" x 9' 0" (3.05m x 2.74m)

Single drainer sink unit with cupboards below. Wall and base units. Worktops. Plumbing for washing machine. Space for fridge. Gas hob. Built in oven and extractor fan.

#### First Floor

Landing, access to loft. Airing cupboard with factory lagged cylinder and immersion heater.

**Bedroom One** 24' 6" x 11' 10" (7.46m x 3.60m)

Two radiators. Windows to either end.

**Bedroom Two** 13' 4" x 9' 8" (4.06m x 2.94m)

**Bedroom Three** 10' 1" x 9' 6" (3.07m x 2.89m)

Radiator. Two double wardrobe cupboards.

**Bedroom Four** 7' 7" x 6' 5" (2.31m x 1.95m)

Radiator. Shelving.

#### Bathroom

Panelled bath. Pedestal wash hand basin. Low level WC. Part tiled walls.

#### **Garage** 25' 0" x 11' 10" (7.61m x 3.60m)

Up and over door to the front. Personnel door to the side and window. Power and light. Wide arch to:-

#### **Workshop** 22' 5" x 8' 4" (6.83m x 2.54m)

(Unfinished) Window to the rear (could be a third reception room).

#### **Agents Note**

Council Tax: C

EPC: E

Approx Total Area: 160.0 m<sup>2</sup> ... 1722 ft<sup>2</sup>

Drawn by: www.ploucesterenergysolutions.co.uk.
This plan is for layout guidance only. Not drawn to scale, unless stated.
Windows and door openings are approximate.
Whilst every care is taken in the preparation of this plan, Gloucester Energy Solutions cannot accept any responsibility for any errors or omissions, please check, all dimensions, shapes and compass bearings before making any decisions based upon this plan.