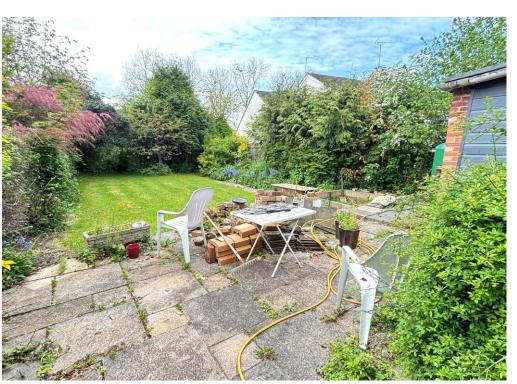

#### **Rear Gardens**

South Westerly backing and very private being of a good size with large area of paved terrace. Good lawns, mature borders, path gateway to second area of garden ideal for vegetables or storage. Large timber garden shed.