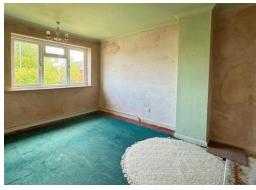

**Bedroom Three** 10' 1" x 9' 6" (3.07m x 2.89m)

Radiator. Two double wardrobe cupboards.

**Bedroom Four** 7' 7" x 6' 5" (2.31m x 1.95m)

Radiator. Shelving.