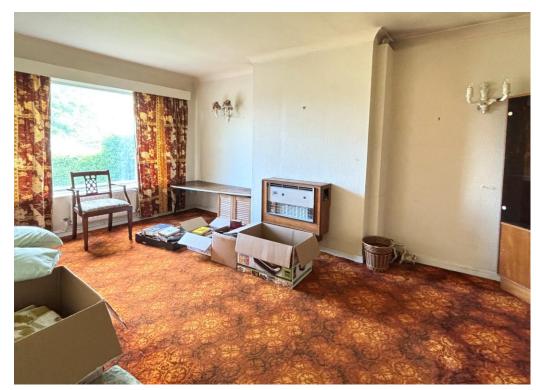

#### Hall

Radiator. Staircase to landing. Under stairs cupboard.

**Sitting Room** 15' 0" x 9' 8" (4.57m x 2.94m)

Fitted gas fire. Radiator. Three wall light points.

**Lounge / Dining Room** 16' 3" x 9' 7" (4.95m x 2.92m) Sliding patio doors to garden. Under stairs cupboard.