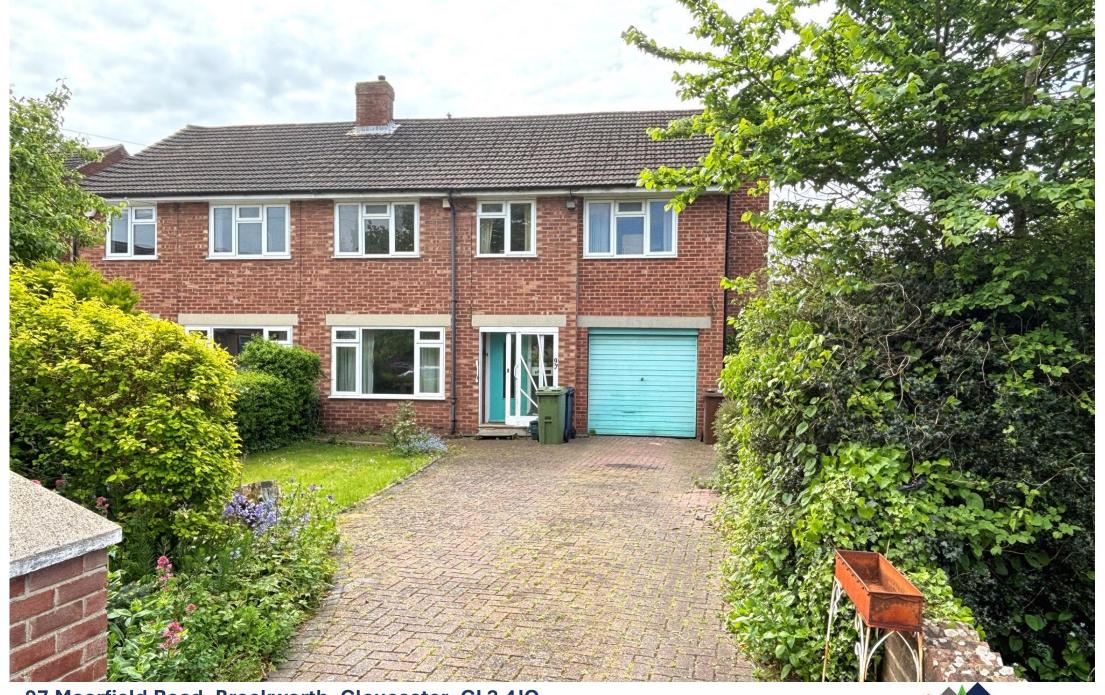

## 97 Moorfield Road, Brockworth, Gloucester, GL3 4JQ

Offers in excess of £350,000

A 1960'S SEMI DETACHED HOUSE THAT HAS BEEN SUBSTANTIALLY EXTENDED BOTH TO THE SIDE AND REAR AND IS NOW IN NEED OF MODERNISATION

Moorfield Road is a very popular residential road situated on the Eastern edge of Gloucester approximately 4 miles to the city centre and 5 miles from Cheltenham.

School's are close by and access to the M5 is within very easy reach. Number 97 has been the subject of considerable extension over the years, has large family accommodation but is now in need of updating and general modernisation. Internally, the master bedroom is 24' In length and there are three other very good bedrooms. To the ground floor, sitting room, lounge/ diner and a kitchen as well as a large garage/ workshop.

#### **Exterior**

Front gardens with wall and gateway with brick paved drive. Parking for 3 / 4 cars. Good area of lawns with rose, flower and shrub beds.