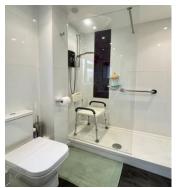

#### **BATH / SHOWER ROOM**

Wall mounted radiator. Window to front. Modern white vanity sink with cupboards under. Low level WC. Fully tiled walk in shower with electric shower over.