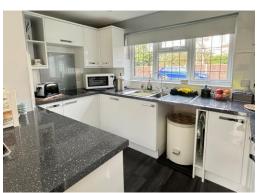

#### **OPEN PLAN KITCHEN AREA**

Leaded UPVC window to front. Good range of fitted base and wall cupboards, drawers and breakfast bar. Integrated fridge and integrated freezer. Two ring induction hob. 1 ½ bowl sink.