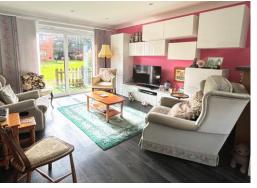

Entrance via partially leaded glazed UPVC front door. Useful shoe storage cupboards.

**OPEN PLAN LOUNGE** 13' 6" x 11' 6" (4.11m x 3.50m)

Radiator. Patio doors leading to small area of private garden with sun awning. TV point and telephone point. Wall mounted storage cupboards.