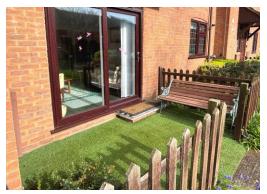

Entrance via partially leaded glazed UPVC front door. Useful shoe storage cupboards.

**OPEN PLAN LOUNGE** 13' 6" x 11' 6" (4.11m x 3.50m)

Radiator. Patio doors leading to small area of private garden with sun awning. TV point and telephone point. Wall mounted storage cupboards.