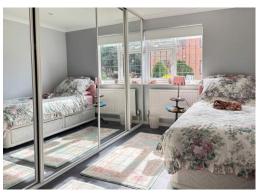

**BEDROOM** 13' 6" x 9' 1" (4.11m x 2.77m)

Radiator. Window overlooking communal gardens and pond. Large range of built in double wardrobes. Worcester Bosch combination gas central heating boiler.