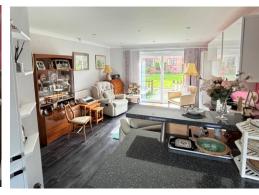

Entrance via partially leaded glazed UPVC front door. Useful shoe storage cupboards.

**OPEN PLAN LOUNGE** 13' 6" x 11' 6" (4.11m x 3.50m)

Radiator. Patio doors leading to small area of private garden with sun awning. TV point and telephone point. Wall mounted storage cupboards.