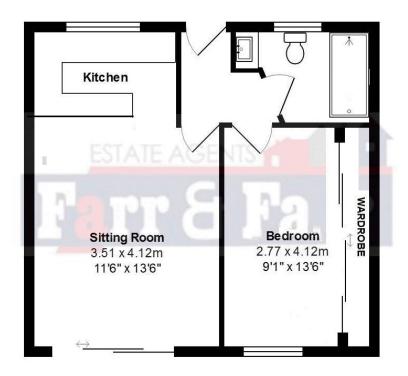

## 29 Hucclecote Mews, Hucclecote, Gloucester. GL3 3SR

Approx Total Area: 37.8 m² ... 407 ft²

Drawn by: www.gloucesterenergysolutions.co.uk.
This plan is for layout guidance only. Not drawn to scale, unless stated.
Windows and door openings are approximate.
Whilst every care is taken in the preparation of this plan, Gloucester Energy Solutions cannot accept any responsibility for any errors or omissions, please check all dimensions, shapes and compass bearings before making any decisions based upon this plan.