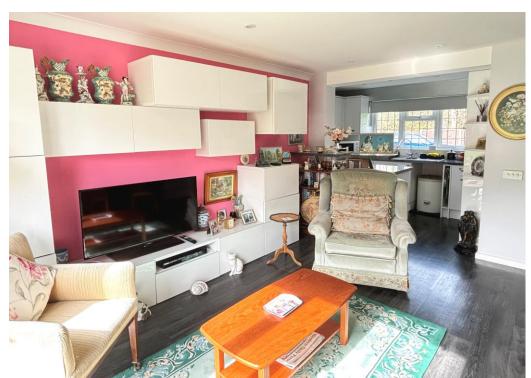

Entrance via partially leaded glazed UPVC front door. Useful shoe storage cupboards.

**OPEN PLAN LOUNGE** 13' 6" x 11' 6" (4.11m x 3.50m)

Radiator. Patio doors leading to small area of private garden with sun awning. TV point and telephone point. Wall mounted storage cupboards.