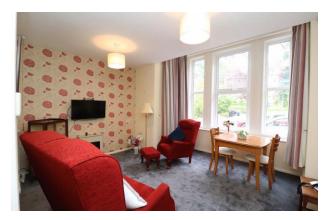

#### **Entrance Hall**

Front door accessed via a well-kept communal hallway. Radiator. Doors to living room, bathroom and bedroom. Two cupboards. Door entry system.

**Living Room** 14' 1" x 13' 1" (4.29m x 3.98m) Double glazed UPVC bay window. Carpet. Radiator.