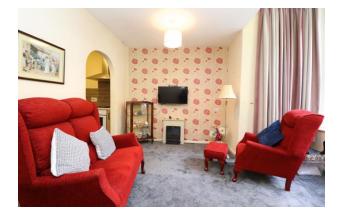

#### **Entrance Hall**

Front door accessed via a well-kept communal hallway. Radiator. Doors to living room, bathroom and bedroom. Two cupboards. Door entry system.

**Living Room** 14' 1" x 13' 1" (4.29m x 3.98m) Double glazed UPVC bay window. Carpet. Radiator.