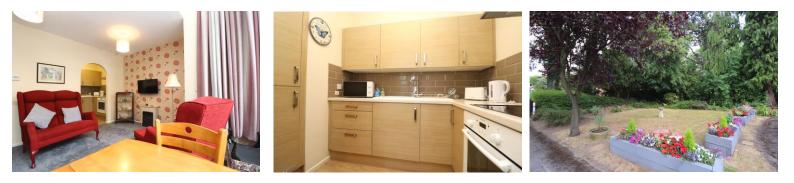

#### **Entrance Hall**

Front door accessed via a well-kept communal hallway. Radiator. Doors to living room, bathroom and bedroom. Two cupboards. Door entry system.

**Living Room** 14' 1" x 13' 1" (4.29m x 3.98m) Double glazed UPVC bay window. Carpet. Radiator.

# Kitchen 7' 2" x 6' 2" (2.18m x 1.88m)

Modern wall, base and drawer units. Laminate worktop. Fitted oven, hob and extractor hood. Integrated fridge freezer. Sink with draining board and mixer tap.

Hucclecote Lodge is conveniently located on the main Hucclecote Road with regular buses to Gloucester and Cheltenham with a bus stop immediately outside. The development benefits from attractive gardens and a communal lounge.