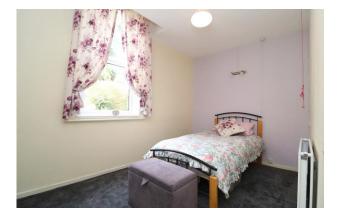

# Bedroom 11' 9" x 7' 6" (3.58m x 2.28m)

Double glazed UPVC window to front. Fitted wardrobes. Boiler. Carpet.