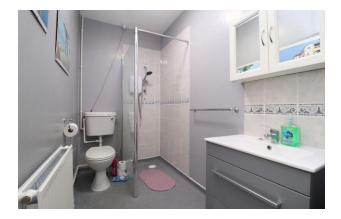

#### Bathroom

Electric shower. WC. Basin with drawers. Part tiled walls. Radiator.