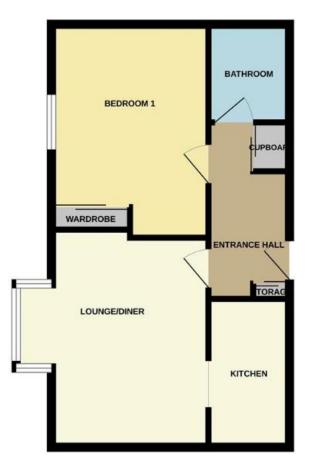

#### **Entrance Hall**

Front door accessed via a well-kept communal hallway. Radiator. Doors to living room, bathroom and bedroom. Two cupboards. Door entry system.

**Living Room** 14' 1" x 13' 1" (4.29m x 3.98m) Double glazed UPVC bay window. Carpet. Radiator.

# Kitchen 7' 2" x 6' 2" (2.18m x 1.88m)

Modern wall, base and drawer units. Laminate worktop. Fitted oven, hob and extractor hood. Integrated fridge freezer. Sink with draining board and mixer tap.

# Bedroom 11' 9" x 7' 6" (3.58m x 2.28m)

Double glazed UPVC window to front. Fitted wardrobes. Boiler. Carpet.

#### Bathroom

Electric shower. WC. Basin with drawers. Part tiled walls. Radiator.