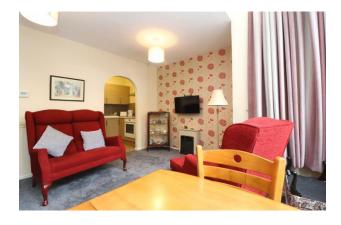

#### **Entrance Hall**

Front door accessed via a well-kept communal hallway. Radiator. Doors to living room, bathroom and bedroom. Two cupboards. Door entry system.

**Living Room** 14' 1" x 13' 1" (4.29m x 3.98m) Double glazed UPVC bay window. Carpet. Radiator.