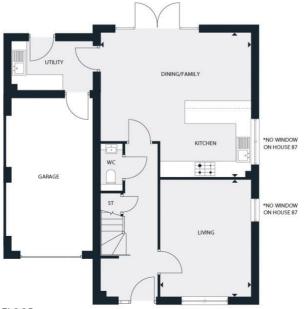

## THE WILLOW

4 BEDROOM HOME 1595 SQ FT

## **GROUND FLOOR**

Kitchen/Dining/Family

5657mm x 5897mm 18' 7" x 19' 4"

Living

4606mm x 3555mm 15' 1" x 11' 8"

## HOUSE 93 87. 98. 106 ARE A MIRROR IMAGE.

---- Denotes skeiling line shown at 1.8m

## FIRST FLOOR

Master Bedroom

4204mm x 4009mm 13' 10" x 13' 2"

Bedroom 2

4245mm x 3318mm 13' 11" x 10' 10"

Bedroom 3

3886mm x 3169mm 12' 9" x 10' 5"

Bedroom 4

3886mm x 2594mm 12' 9" x 8' 6"

Important Notice: For clarification, we wish to inform prospective purchasers that these sales particulars have been prepared as a general guide. We have not carried out a detailed survey, nor tested any appliances, equipment, fixtures or services, so cannot verify that they are in working order, or fit for their purpose. Room sizes are approximate: They are taken between internal wall surfaces as indicated on the prepared floor plan.