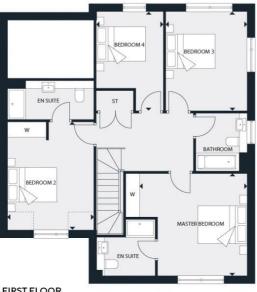

## FIRST FLOOR

Master Bedroom

4204mm x 4009mm 13' 10" x 13' 2"

Bedroom 2

4245mm x 3318mm 13' 11" x 10' 10"

Bedroom 3

3886mm x 3169mm 12' 9" x 10' 5"

Bedroom 4

3886mm x 2594mm 12' 9" x 8' 6"

Important Notice: For clarification, we wish to inform prospective purchasers that these sales particulars have been prepared as a general guide. We have not carried out a detailed survey, nor tested any appliances, equipment, fixtures or services, so cannot verify that they are in working order, or fit for their purpose. Room sizes are approximate: They are taken between internal wall surfaces as indicated on the prepared floor plan.

## HOUSE 93 87. 98. 106 ARE A MIRROR IMAGE.

---- Denotes skeiling line shown at 1.8m