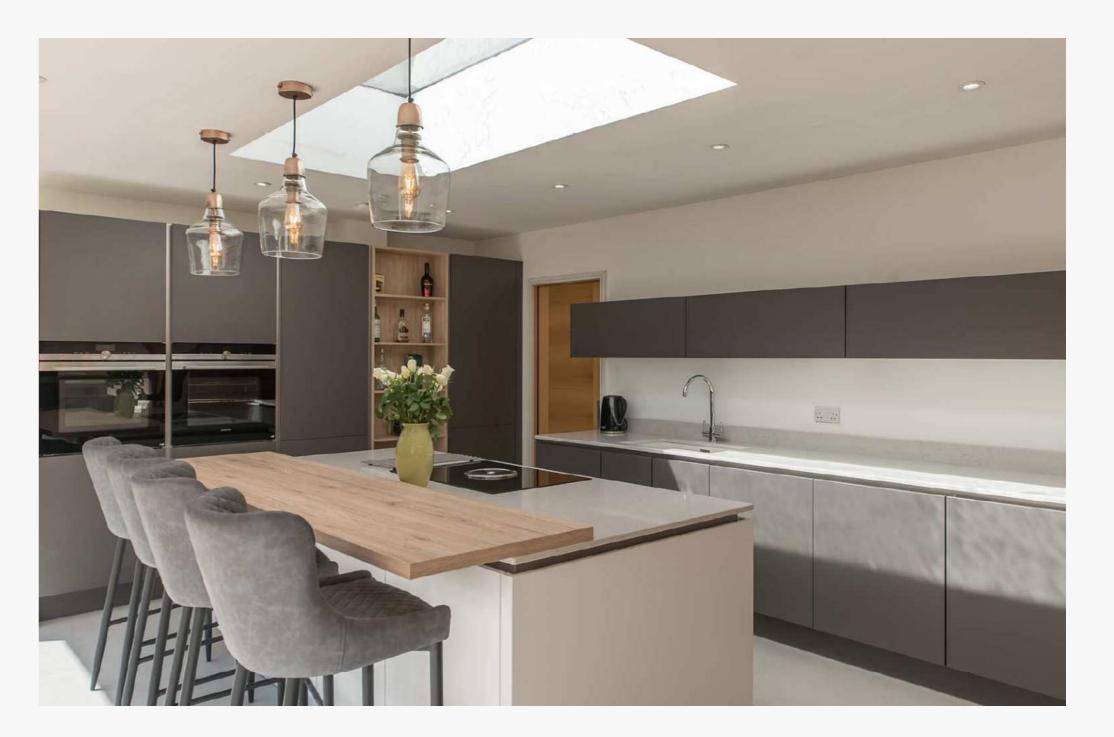

## Kitchen and Utility

- Handcrafted, painted shaker style or contemporary German cabinetry
- Quartz worktops with upstands to Kitchen
- Full range of Siemens appliances throughout to include:-
- Multifunction single oven, Combi microwave/oven, Tall larder fridge, Tall larder freezer, Wine cooler, Venting or Induction Hob with Downdraught extractor
- Dishwasher
- Feature pendant lighting above Kitchen Island
- LED lighting under wall cabinets

#### **Luxury Living**

2,861 sq.ft of living space in a stunning four bedroom detached home.