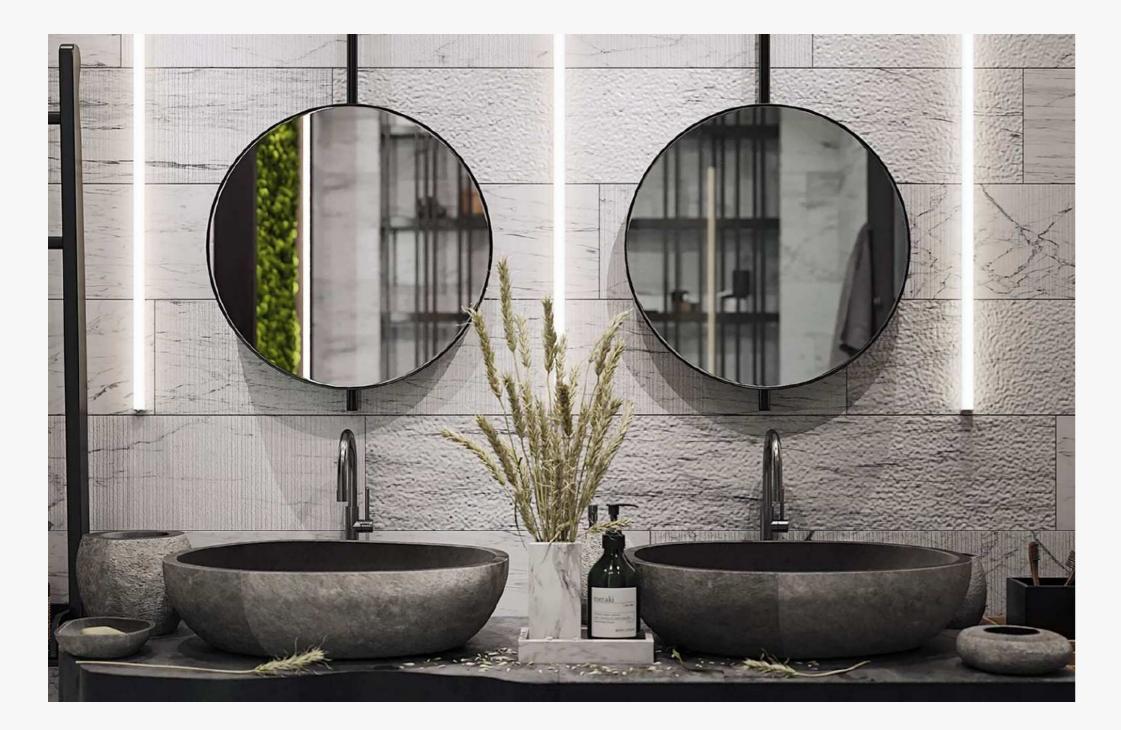

### **Bathroom and En-suites**

- Crosswater, V&B or similar sanitaryware
- Wall Hung vanity units & basins
- Wall mounted rimless WC s
- Mirror above vanity units
- Walk in shower enclosures to Bed 1 & 2 en-suites
- Feature tiled niches with LED lighting