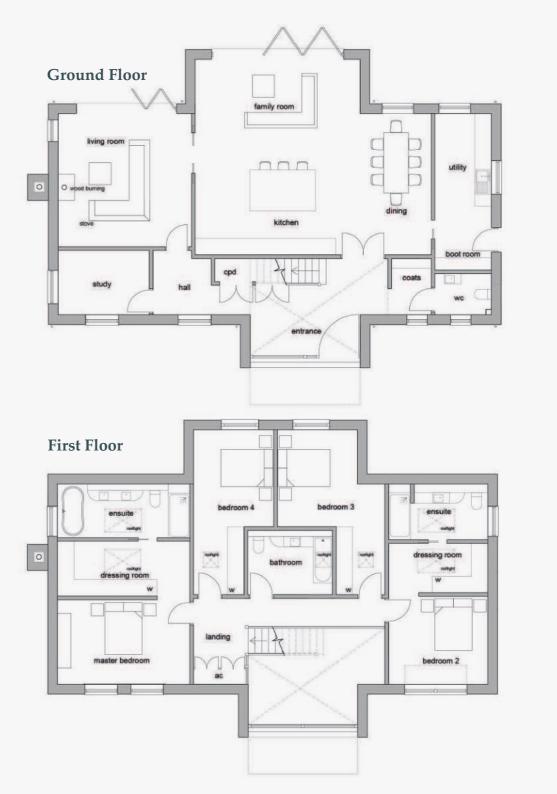

#### Choose a Floor Plan

Select from customisable internal floor layouts to perfectly suit your lifestyle, ensuring every detail of your home meets your unique needs.

#### **Luxury Living**

2,861 sq.ft of living space in a stunning four bedroom detached home.