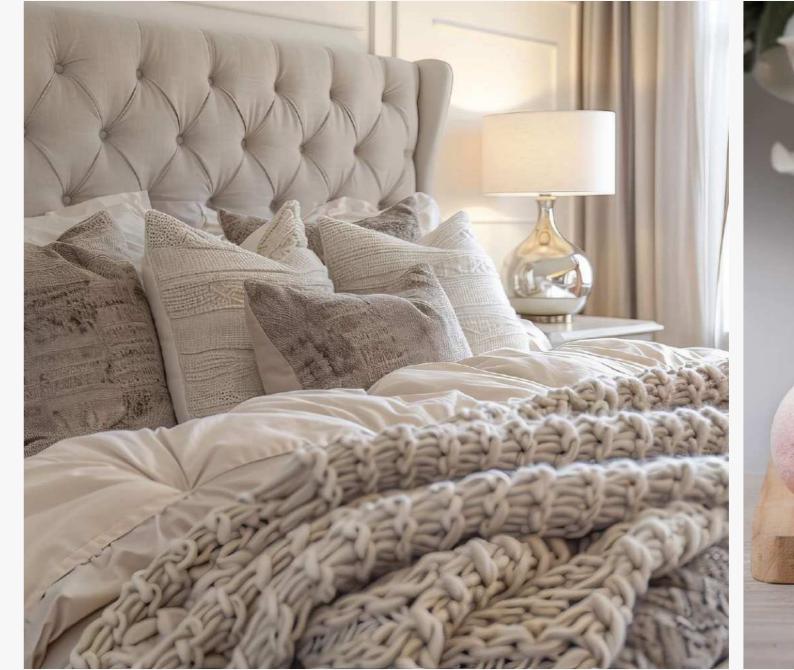

## **Interior finishes**

- Solid core oak or painted internal doors with satin chrome or antique brass door furniture
- Satinwood skirtings and architraves
- Oak staircase
- Porcelain/ceramic wall tiling to en-suites and Bathrooms
- Amtico or Karndean plank flooring to Entrance Hallway, Coats, WC, Kitchen, Family, Dining, Utility/Boot Room areas
- Carpet to Living Room, Bedrooms and 1st Floor Landing