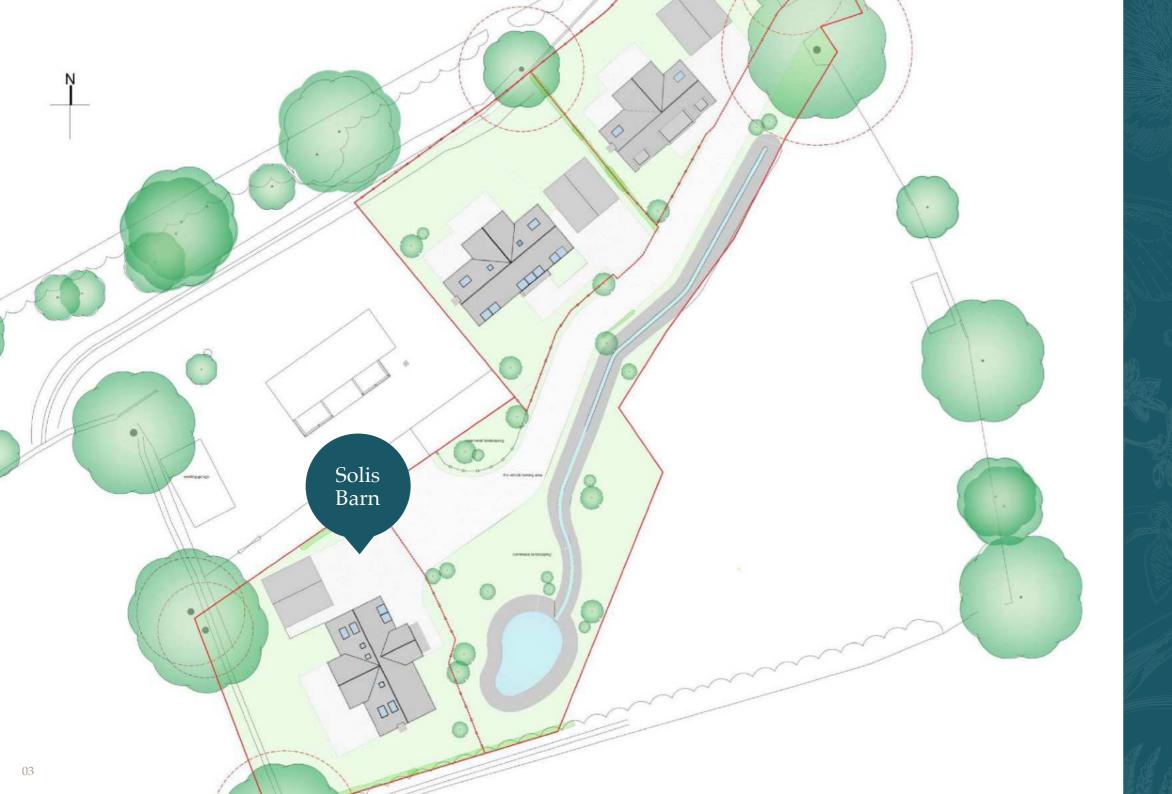

Introducing Solis Barn, a truly unique Design and Build opportunity to fully customise one of only three brand new, bespoke barn-style homes, constructed by Concept Two Homes and nestled in the tranquil countryside of Alfold.

#### **Private and Exclusive**

Set within gated grounds offering privacy and security.