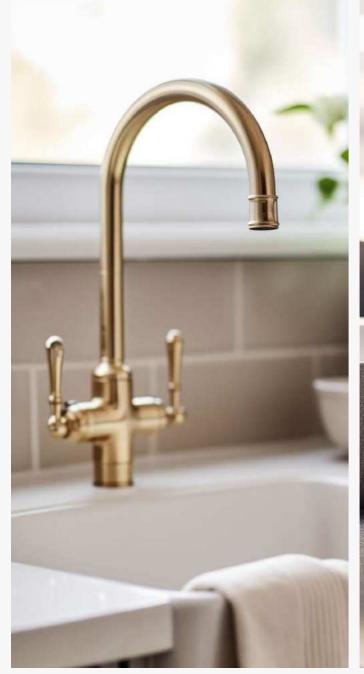

## Kitchen and Utility

- Handcrafted, painted shaker style or contemporary German cabinetry
- Quartz worktops with upstands to Kitchen
- Full range of Siemens appliances throughout to include:-
- Multifunction single oven, Combi microwave/oven, Tall larder fridge, Tall larder freezer, Wine cooler, Venting or Induction Hob with Downdraught extractor
- Dishwasher
- Feature pendant lighting above Kitchen Island
- LED lighting under wall cabinets

### **Bathroom and En-suites**

- Crosswater, V&B or similar sanitaryware
- Wall Hung vanity units & basins
- Wall mounted rimless WC s
- Mirror above vanity units
- Walk in shower enclosures to Bed 1 & 2 en-suites
- Feature tiled niches with LED lighting