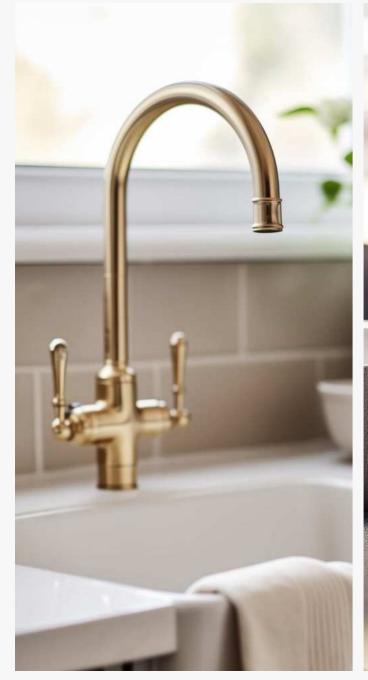

## Kitchen and Utility

- Handcrafted, painted shaker style or contemporary German cabinetry
- Quartz worktops with upstands to Kitchen
- Full range of Siemens appliances throughout to include:-
- Multifunction single oven, Combi microwave/oven, Tall larder fridge, Tall larder freezer, Wine cooler, Venting or Induction Hob with Downdraught extractor
- Dishwasher
- Feature pendant lighting above Kitchen Island
- LED lighting under wall cabinets

## **Bathroom and En-suites**

- Crosswater, V&B or similar sanitaryware
- Wall Hung vanity units & basins
- Wall mounted rimless WC s
- Mirror above vanity units
- Walk in shower enclosures to Bed 1 & 2 en-suites
- Feature tiled niches with LED lighting