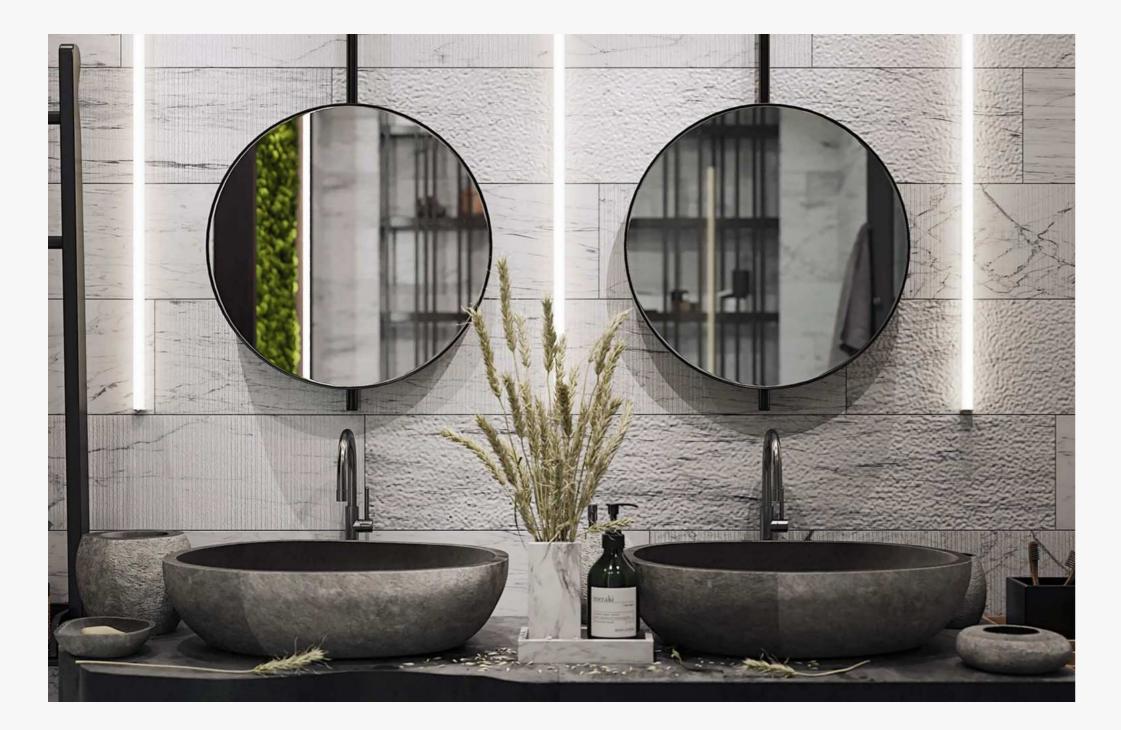

## **Bathroom and En-suites**

- Crosswater, V&B or similar sanitaryware
- Wall Hung vanity units & basins
- Wall mounted rimless WC s
- Mirror above vanity units
- Walk in shower enclosures to Bed 1 & 2 en-suites
- Feature tiled niches with LED lighting