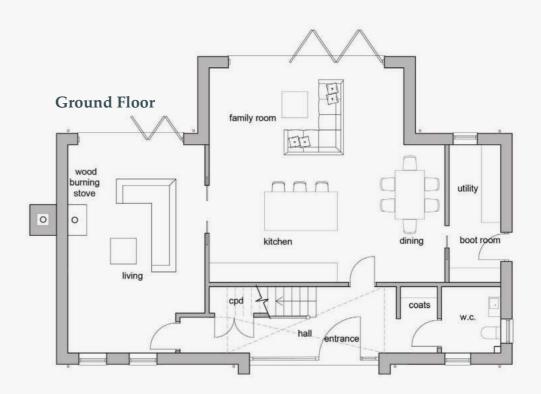

#### Choose a Floor Plan

Select from customisable internal floor layouts to perfectly suit your lifestyle, ensuring every detail of your home meets your unique needs.