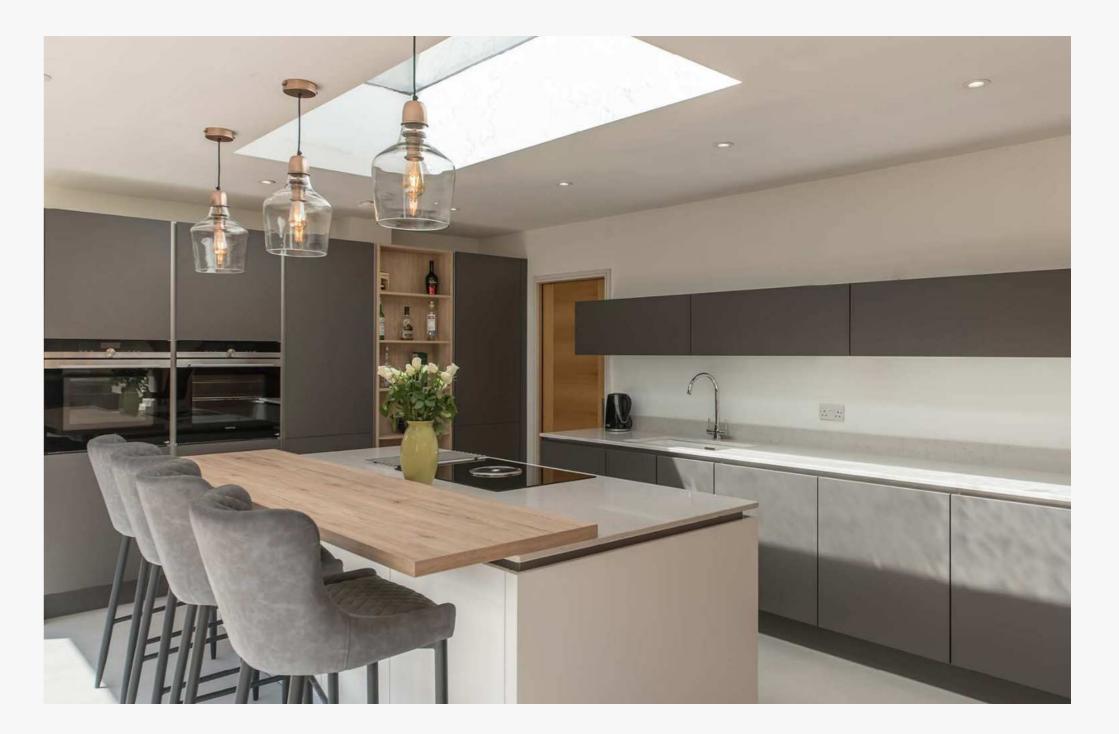

## Kitchen and Utility

- Handcrafted, painted shaker style or contemporary German cabinetry
- Quartz worktops with upstands to Kitchen
- Full range of Siemens appliances throughout to include:-
- Multifunction single oven, Combi microwave/oven, Tall larder fridge, Tall larder freezer, Wine cooler, Venting or Induction Hob with Downdraught extractor
- Dishwasher
- Feature pendant lighting above Kitchen Island
- LED lighting under wall cabinets