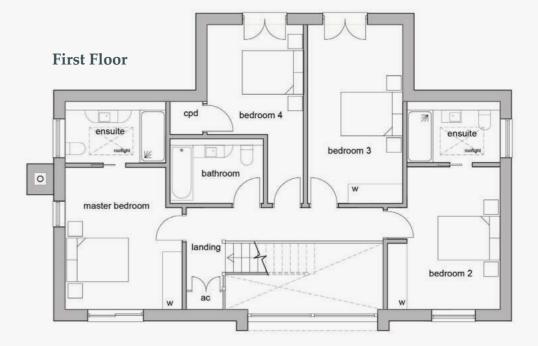

#### Choose a Floor Plan

Select from customisable internal floor layouts to perfectly suit your lifestyle, ensuring every detail of your home meets your unique needs.

#### **Luxury Living**

2,172 sq.ft of living space in a stunning four bedroom detached home.