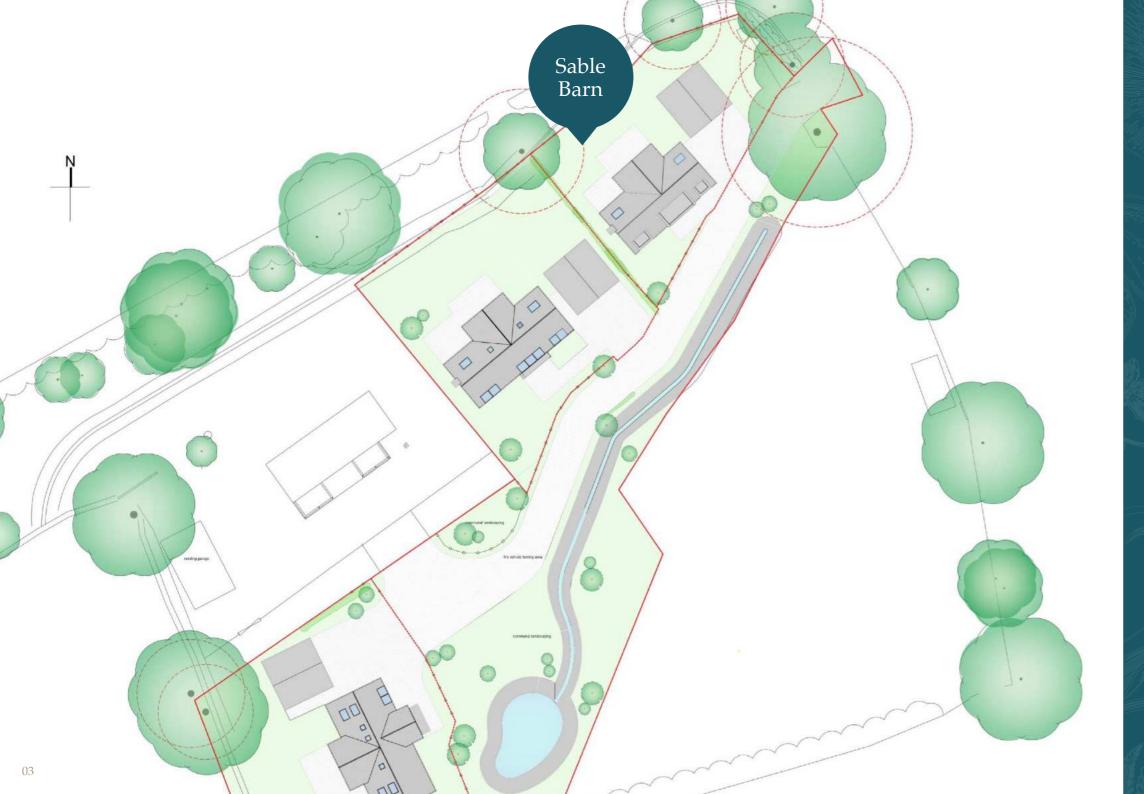

Introducing Sable Barn, a truly unique Design and Build opportunity to fully customise one of only three brand new, bespoke barn-style homes, constructed by Concept Two Homes and nestled in the tranquil countryside of Alfold.

#### **Private and Exclusive**

Set within gated grounds offering privacy and security.