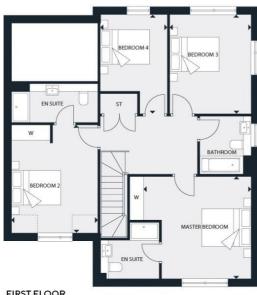

# HOUSE 93 87. 98. 106 ARE A MIRROR IMAGE.

---- Denotes skeiling line shown at 1.8m

# FIRST FLOOR

| Master Bedroom  |                   |
|-----------------|-------------------|
| 4204mm x 4009mm | 13' 10" x 13' 2"  |
| Bedroom 2       |                   |
| 4245mm x 3318mm | 13' 11" x 10' 10" |
| Bedroom 3       |                   |
| 3886mm x 3169mm | 12' 9" x 10' 5"   |
| Bedroom 4       |                   |
| 3886mm x 2594mm | 12' 9" x 8' 6"    |
|                 |                   |