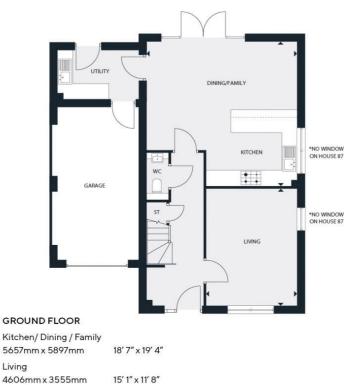

# HOUSE 93 87. 98. 106 ARE A MIRROR IMAGE.

---- Denotes skeiling line shown at 1.8m