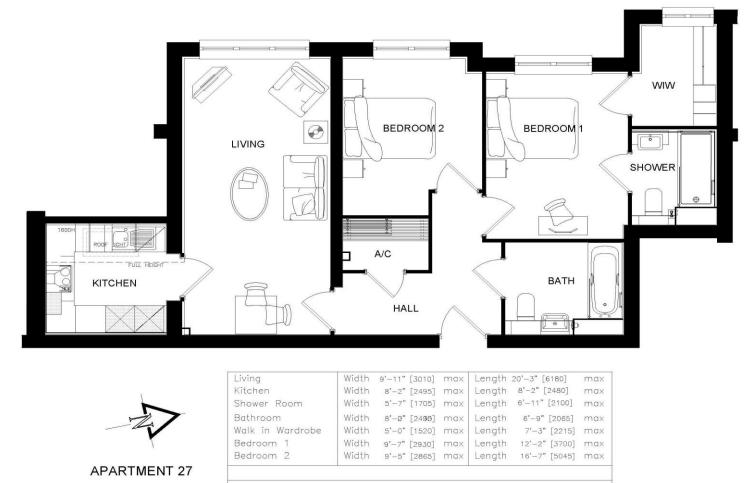

## Apartment 27 (2 Bedrooms)

This two double bedroom first floor apartment is situated on the front of the building meaning a Westerly orientation, the spacious apartment includes a walk in wardrobe and en-suite shower room to the main bedroom. All Churchill Living apartments are self-contained with their own front door providing privacy when you want it, but with a communal Owners' Lounge where you can meet up with like-minded neighbours or join in with one of the regular social events. Other two bedroom apartments and one bedroom apartments are available, some feature a balcony or terrace, contact our sales team to discuss. All apartments are fitted with a 24-hour call centre support system, video door entry system and an intruder alarm as standard providing you and your family with peace of mind. A Lodge Manager is responsible for the effective and smooth running of the development. Each development has a free car park and beautifully landscaped gardens which are maintained on your behalf. Some apartments at Manns Lodge also feature balconies or patio areas providing the perfect outside living space. Kitchens are tiled with colourcoordinated worktops and come fully fitted with a waist-height oven, hob and upright fridge/freezer as standard. Shower rooms feature low-level shower trays and easy turn taps. Two bedroom apartments feature a separate WC or an en-suite. For those who like to travel, reciprocal Mini Breaks are available in other Churchill Living Lodges in a wide range of locations. Churchill can offer re-sale and/or letting support and the apartments can be retained for longer term rentals - age dependent. Important notes: Buyers need to be 60+ but may have partner 55+. The images used within this advert are either CGI or photos of another Churchill development and for indicative marketing purposes only. The pricing is indicative during this pre-sale stage and is subject to change.

Although every effort has been made to ensure accuracy, exact room dimensions may vary during the course of construction and no responsibility can be accepted for any mis-statement on this leaflet, which is not a contract nor forms any part of any contract The company las reserves the right to alter specification without notice.

Important Notice: For clarification, we wish to inform prospective purchasers that these sales particulars have been prepared as a general guide. We have not carried out a detailed survey, nor tested any appliances, equipment, fixtures or services, so cannot verify that they are in working order, or fit for their purpose. Room sizes are approximate: They are taken between internal wall surfaces as indicated on the prepared floor plan.