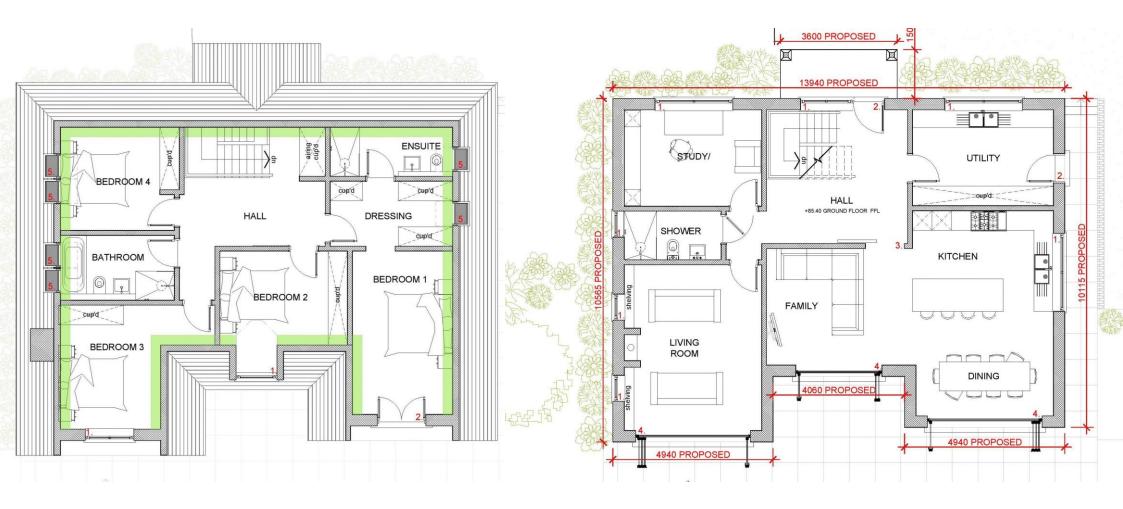

Self build opportunity - Plot adjoining Amlets Amlets Lane, Cranleigh, GU6 7DH Asking Price: £500,000

\* Plot with planning permission for spacious home \* Stunning design approx 2250 sqft GIA \* Generous South facing plot - approx 1/4 acre \* Outskirts of Cranleigh \* Foot of the Surrey Hills (AONB) \* Four/Five double bedrooms, three bath/shower rooms \* Open plan living plus separate sitting room \* Future proof design with Study/Ground floor bedroom 5 \* EPC Rating: N/A \*