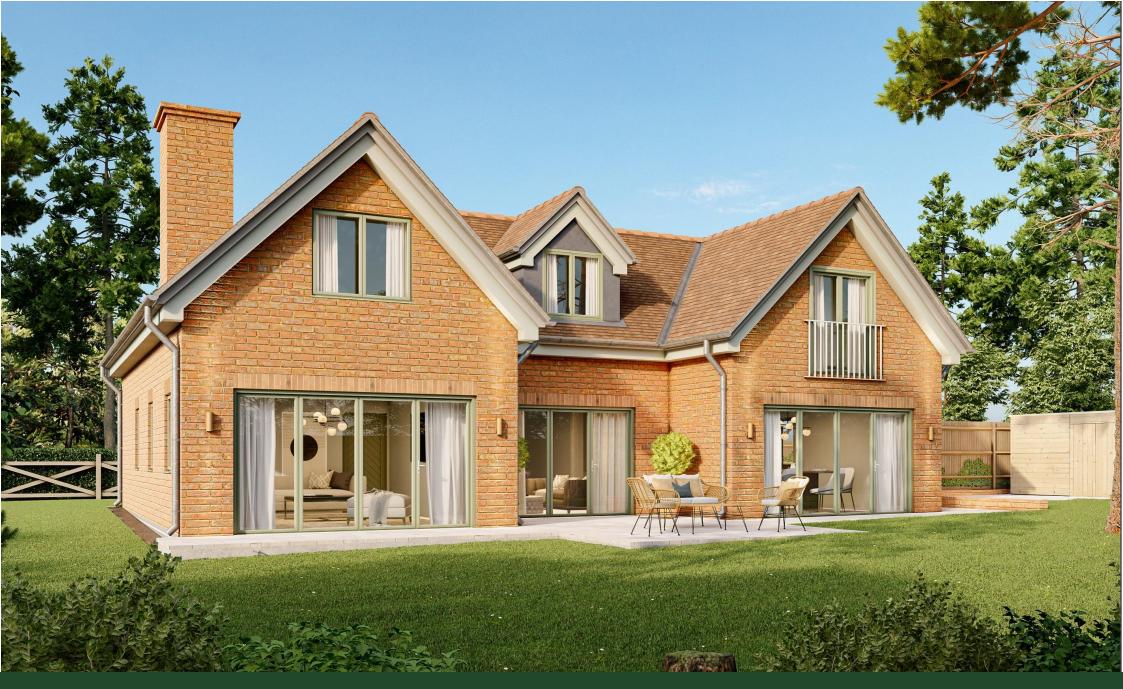

Self build opportunity - Plot adjoining Amlets Amlets Lane, Cranleigh, GU6 7DH Asking Price: £500,000

\* Plot with planning permission for spacious home \* Stunning design approx 2250 sqft GIA \* Generous South facing plot - approx 1/4 acre \* Outskirts of Cranleigh \* Foot of the Surrey Hills (AONB) \* Four/Five double bedrooms, three bath/shower rooms \* Open plan living plus separate sitting room \* Future proof design with Study/Ground floor bedroom 5 \* EPC Rating: N/A \*