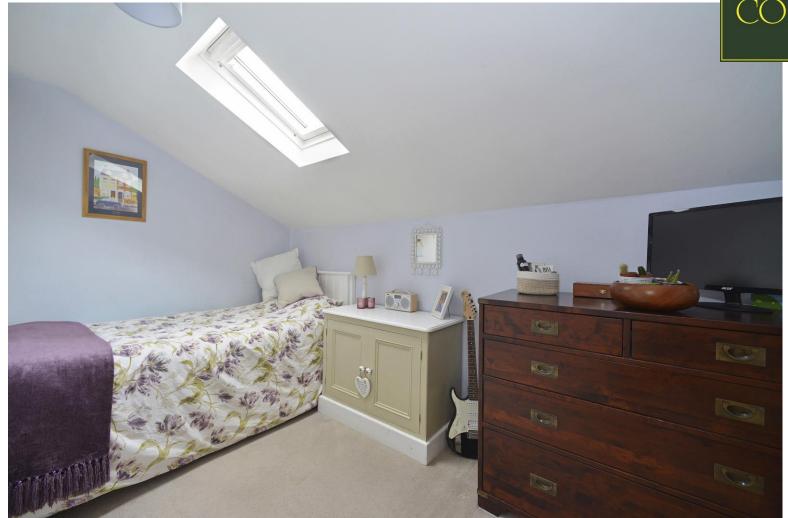

  Parking for several cars \* EPC Rating: TBC \*

A beautifully presented character, three bedroom, semi-detached cottage situated just on the edge of the village centre. The property is approached via a gravel driveway providing parking for several cars, front door to entrance hall leading into a fabulous refitted kitchen/dining room with a central island unit, utility and cloakroom off, sitting room running the full width of the property having an attractive open fireplace, fitted bookshelves and storage and stairs leading to the first floor. On the first floor, there are three bedrooms with the main bedroom having a super range of fitted wardrobe cupboards and a modern fitted family bathroom with separate bath and a separate shower enclosure. Outside, the gardens are predominately to the front enjoying a westerly aspect with areas of lawn and paved patio with flower and shrub borders around. The property is a walking distance of the village centre and is beautifully presented throughout and benefits from gas fired heating and double glazed windows and we highly recommend a visit to fully appreciate the accommodation on offer.

## ~ Accommodation ~

Ground Floor: ~ Kitchen/Dining Room: 17' 7" x 13' 7" (5.35m x 4.14m) ~ Utility with Cloakroom: ~ Sitting Room: 21' 6" x 10' 0" (6.56m x 3.05m) ~ First Floor: ~ Bedroom One: 10' 6" x 10' 0" (3.19m x 3.04m) ~ Bedroom Two: 9' 9" x 8' 7" (2.97m x 2.61m) ~ Bedroom Three: 12' 0" x 6' 6" (3.66m x 1.98m) ~ Bathroom ~ Driveway Parking ~