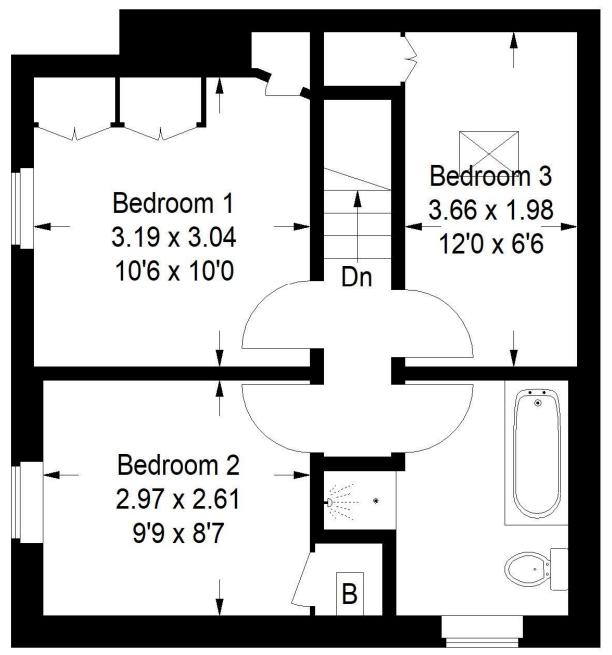

## ~ Accommodation ~

Ground Floor: ~ Kitchen/Dining Room: 17' 7" x 13' 7" (5.35m x 4.14m) ~ Utility with Cloakroom: ~ Sitting Room: 21' 6" x 10' 0" (6.56m x 3.05m) ~ First Floor: ~ Bedroom One: 10' 6" x 10' 0" (3.19m x 3.04m) ~ Bedroom Two: 9' 9" x 8' 7" (2.97m x 2.61m) ~ Bedroom Three: 12' 0" x 6' 6" (3.66m x 1.98m) ~ Bathroom ~ Driveway Parking ~

## **Guildford Road, Cranleigh**

Approximate Gross Internal Area Ground Floor = 47.5 sq m / 511 sq ft First Floor = 36.9 sq m / 397 sq ft Total = 84.4 sq m / 908 sq ft

**First Floor** 