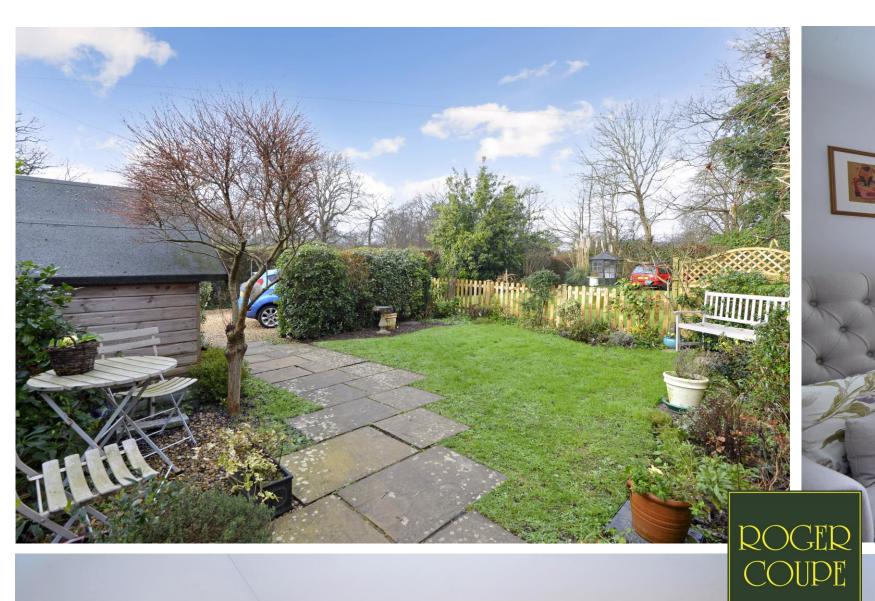

  Parking for several cars \* EPC Rating: TBC \*

A beautifully presented character, three bedroom, semi-detached cottage situated just on the edge of the village centre. The property is approached via a gravel driveway providing parking for several cars, front door to entrance hall leading into a fabulous refitted kitchen/dining room with a central island unit, utility and cloakroom off, sitting room running the full width of the property having an attractive open fireplace, fitted bookshelves and storage and stairs leading to the first floor. On the first floor, there are three bedrooms with the main bedroom having a super range of fitted wardrobe cupboards and a modern fitted family bathroom with separate bath and a separate shower enclosure. Outside, the gardens are predominately to the front enjoying a westerly aspect with areas of lawn and paved patio with flower and shrub borders around. The property is a walking distance of the village centre and is beautifully presented throughout and benefits from gas fired heating and double glazed windows and we highly recommend a visit to fully appreciate the accommodation on offer.