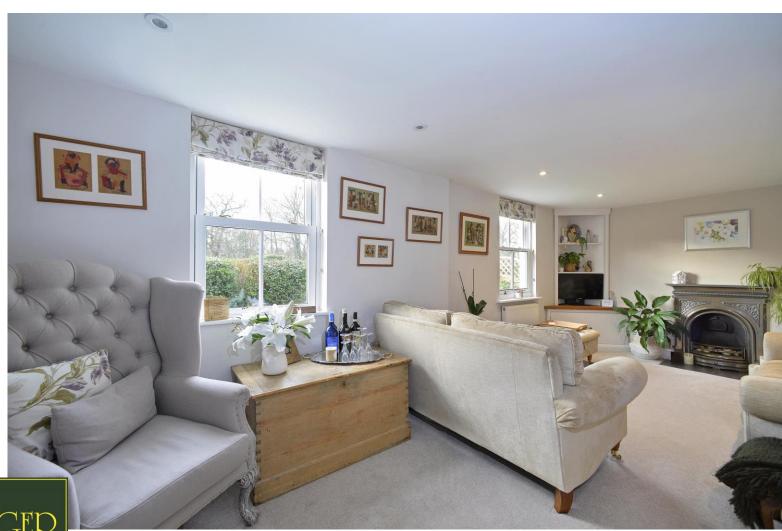

  Parking for several cars \* EPC Rating: TBC \*

A beautifully presented character, three bedroom, semi-detached cottage situated just on the edge of the village centre. The property is approached via a gravel driveway providing parking for several cars, front door to entrance hall leading into a fabulous refitted kitchen/dining room with a central island unit, utility and cloakroom off, sitting room running the full width of the property having an attractive open fireplace, fitted bookshelves and storage and stairs leading to the first floor. On the first floor, there are three bedrooms with the main bedroom having a super range of fitted wardrobe cupboards and a modern fitted family bathroom with separate bath and a separate shower enclosure. Outside, the gardens are predominately to the front enjoying a westerly aspect with areas of lawn and paved patio with flower and shrub borders around. The property is a walking distance of the village centre and is beautifully presented throughout and benefits from gas fired heating and double glazed windows and we highly recommend a visit to fully appreciate the accommodation on offer.

## ~ Accommodation ~

Ground Floor: ~ Kitchen/Dining Room: 17' 7" x 13' 7" (5.35m x 4.14m) ~ Utility with Cloakroom: ~ Sitting Room: 21' 6" x 10' 0" (6.56m x 3.05m) ~ First Floor: ~ Bedroom One: 10' 6" x 10' 0" (3.19m x 3.04m) ~ Bedroom Two: 9' 9" x 8' 7" (2.97m x 2.61m) ~ Bedroom Three: 12' 0" x 6' 6" (3.66m x 1.98m) ~ Bathroom ~ Driveway Parking ~