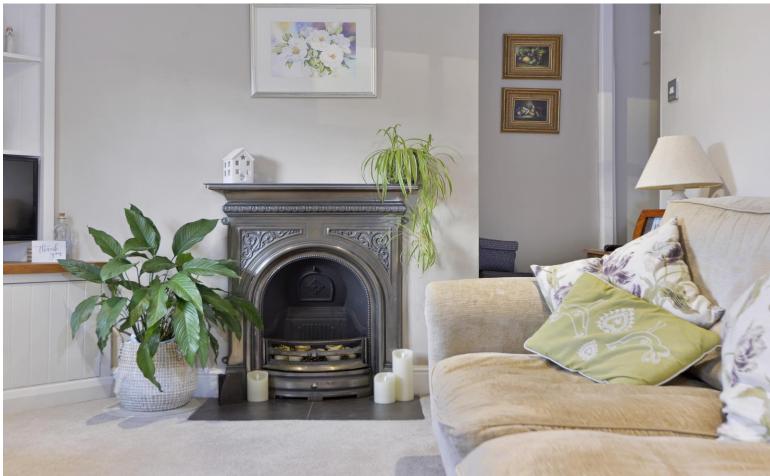

  Parking for several cars \* EPC Rating: TBC \*

A beautifully presented character, three bedroom, semi-detached cottage situated just on the edge of the village centre. The property is approached via a gravel driveway providing parking for several cars, front door to entrance hall leading into a fabulous refitted kitchen/dining room with a central island unit, utility and cloakroom off, sitting room running the full width of the property having an attractive open fireplace, fitted bookshelves and storage and stairs leading to the first floor. On the first floor, there are three bedrooms with the main bedroom having a super range of fitted wardrobe cupboards and a modern fitted family bathroom with separate bath and a separate shower enclosure. Outside, the gardens are predominately to the front enjoying a westerly aspect with areas of lawn and paved patio with flower and shrub borders around. The property is a walking distance of the village centre and is beautifully presented throughout and benefits from gas fired heating and double glazed windows and we highly recommend a visit to fully appreciate the accommodation on offer.