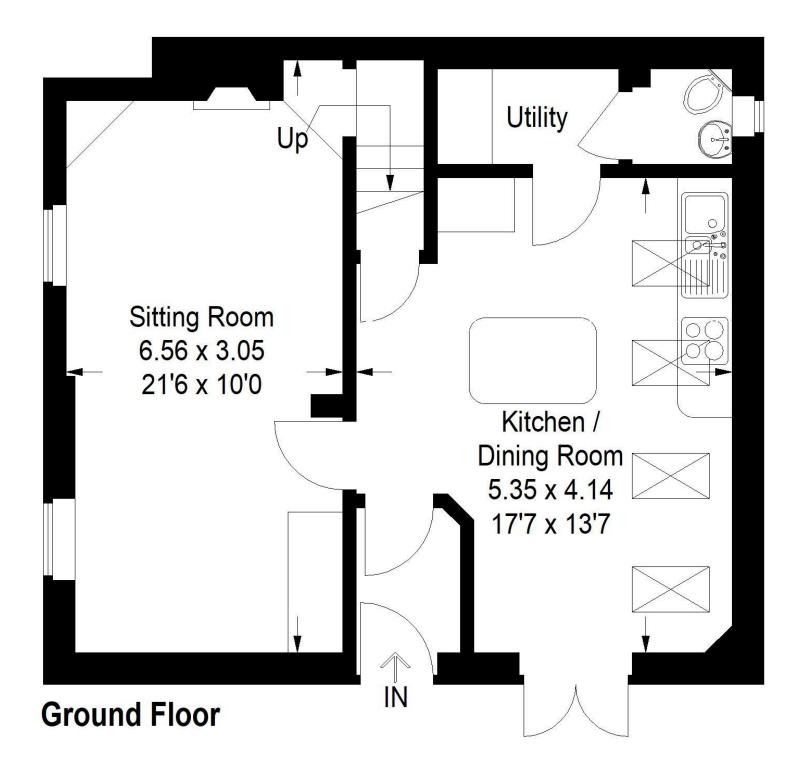

## ~ Accommodation ~

Ground Floor: ~ Kitchen/Dining Room: 17' 7" x 13' 7" (5.35m x 4.14m) ~ Utility with Cloakroom: ~ Sitting Room: 21' 6" x 10' 0" (6.56m x 3.05m) ~ First Floor: ~ Bedroom One: 10' 6" x 10' 0" (3.19m x 3.04m) ~ Bedroom Two: 9' 9" x 8' 7" (2.97m x 2.61m) ~ Bedroom Three: 12' 0" x 6' 6" (3.66m x 1.98m) ~ Bathroom ~ Driveway Parking ~

## **Guildford Road, Cranleigh**

Approximate Gross Internal Area Ground Floor = 47.5 sq m / 511 sq ft First Floor = 36.9 sq m / 397 sq ft Total = 84.4 sq m / 908 sq ft

**First Floor** 