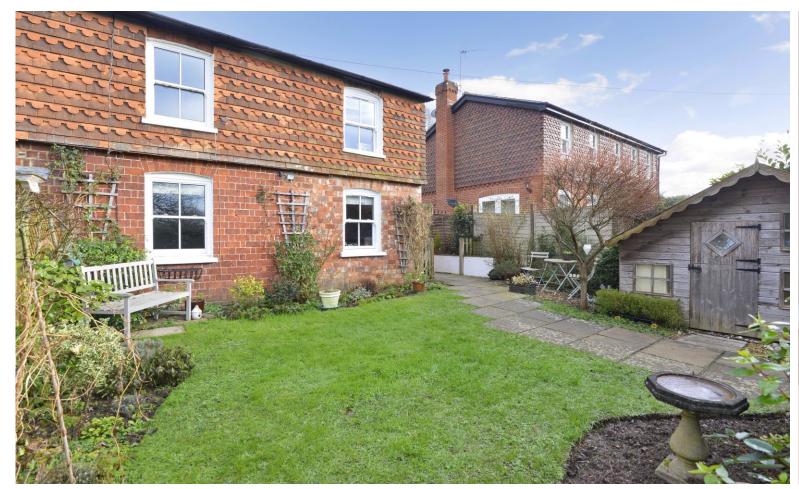

  Parking for several cars \* EPC Rating: TBC \*

A beautifully presented character, three bedroom, semi-detached cottage situated just on the edge of the village centre. The property is approached via a gravel driveway providing parking for several cars, front door to entrance hall leading into a fabulous refitted kitchen/dining room with a central island unit, utility and cloakroom off, sitting room running the full width of the property having an attractive open fireplace, fitted bookshelves and storage and stairs leading to the first floor. On the first floor, there are three bedrooms with the main bedroom having a super range of fitted wardrobe cupboards and a modern fitted family bathroom with separate bath and a separate shower enclosure. Outside, the gardens are predominately to the front enjoying a westerly aspect with areas of lawn and paved patio with flower and shrub borders around. The property is a walking distance of the village centre and is beautifully presented throughout and benefits from gas fired heating and double glazed windows and we highly recommend a visit to fully appreciate the accommodation on offer.