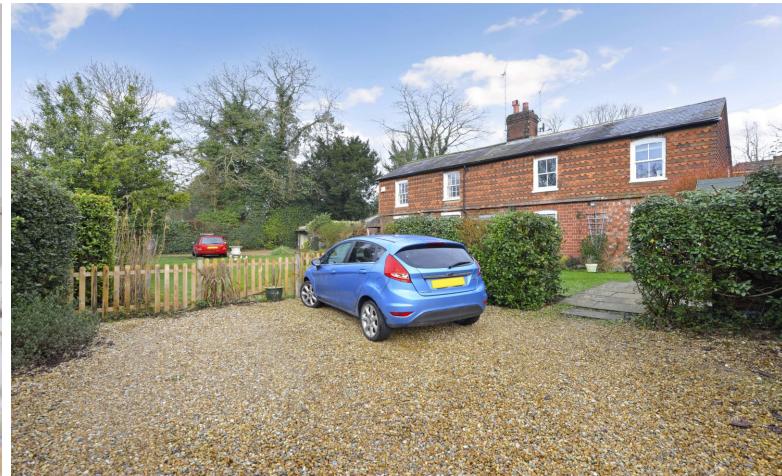

  Parking for several cars \* EPC Rating: TBC \*

A beautifully presented character, three bedroom, semi-detached cottage situated just on the edge of the village centre. The property is approached via a gravel driveway providing parking for several cars, front door to entrance hall leading into a fabulous refitted kitchen/dining room with a central island unit, utility and cloakroom off, sitting room running the full width of the property having an attractive open fireplace, fitted bookshelves and storage and stairs leading to the first floor. On the first floor, there are three bedrooms with the main bedroom having a super range of fitted wardrobe cupboards and a modern fitted family bathroom with separate bath and a separate shower enclosure. Outside, the gardens are predominately to the front enjoying a westerly aspect with areas of lawn and paved patio with flower and shrub borders around. The property is a walking distance of the village centre and is beautifully presented throughout and benefits from gas fired heating and double glazed windows and we highly recommend a visit to fully appreciate the accommodation on offer.