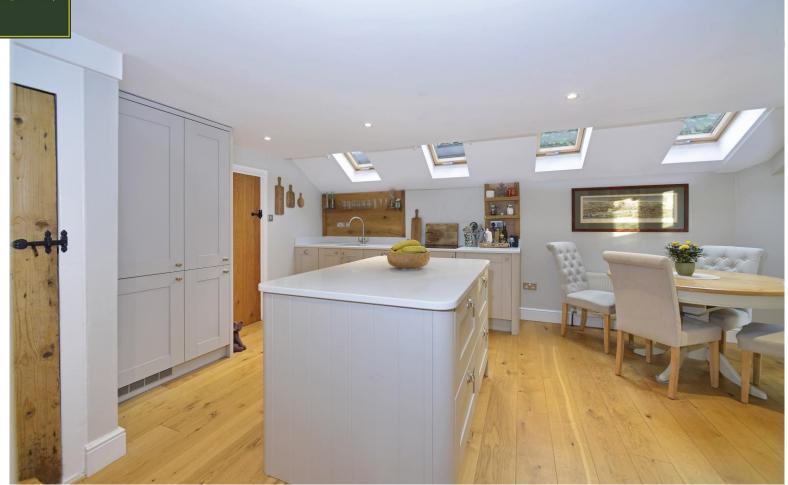

  Parking for several cars \* EPC Rating: TBC \*

A beautifully presented character, three bedroom, semi-detached cottage situated just on the edge of the village centre. The property is approached via a gravel driveway providing parking for several cars, front door to entrance hall leading into a fabulous refitted kitchen/dining room with a central island unit, utility and cloakroom off, sitting room running the full width of the property having an attractive open fireplace, fitted bookshelves and storage and stairs leading to the first floor. On the first floor, there are three bedrooms with the main bedroom having a super range of fitted wardrobe cupboards and a modern fitted family bathroom with separate bath and a separate shower enclosure. Outside, the gardens are predominately to the front enjoying a westerly aspect with areas of lawn and paved patio with flower and shrub borders around. The property is a walking distance of the village centre and is beautifully presented throughout and benefits from gas fired heating and double glazed windows and we highly recommend a visit to fully appreciate the accommodation on offer.

## ~ Accommodation ~

Ground Floor: ~ Kitchen/Dining Room: 17' 7" x 13' 7" (5.35m x 4.14m) ~ Utility with Cloakroom: ~ Sitting Room: 21' 6" x 10' 0" (6.56m x 3.05m) ~ First Floor: ~ Bedroom One: 10' 6" x 10' 0" (3.19m x 3.04m) ~ Bedroom Two: 9' 9" x 8' 7" (2.97m x 2.61m) ~ Bedroom Three: 12' 0" x 6' 6" (3.66m x 1.98m) ~ Bathroom ~ Driveway Parking ~