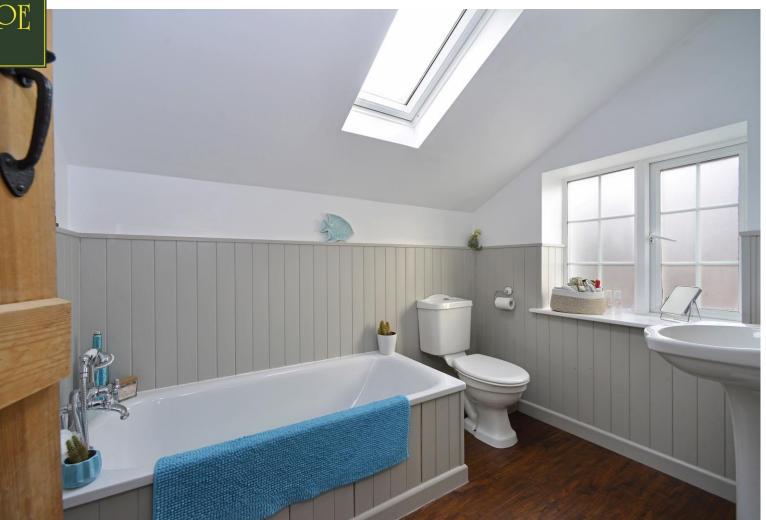

  Parking for several cars \* EPC Rating: TBC \*

A beautifully presented character, three bedroom, semi-detached cottage situated just on the edge of the village centre. The property is approached via a gravel driveway providing parking for several cars, front door to entrance hall leading into a fabulous refitted kitchen/dining room with a central island unit, utility and cloakroom off, sitting room running the full width of the property having an attractive open fireplace, fitted bookshelves and storage and stairs leading to the first floor. On the first floor, there are three bedrooms with the main bedroom having a super range of fitted wardrobe cupboards and a modern fitted family bathroom with separate bath and a separate shower enclosure. Outside, the gardens are predominately to the front enjoying a westerly aspect with areas of lawn and paved patio with flower and shrub borders around. The property is a walking distance of the village centre and is beautifully presented throughout and benefits from gas fired heating and double glazed windows and we highly recommend a visit to fully appreciate the accommodation on offer.

## ~ Accommodation ~

Ground Floor: ~ Kitchen/Dining Room: 17' 7" x 13' 7" (5.35m x 4.14m) ~ Utility with Cloakroom: ~ Sitting Room: 21' 6" x 10' 0" (6.56m x 3.05m) ~ First Floor: ~ Bedroom One: 10' 6" x 10' 0" (3.19m x 3.04m) ~ Bedroom Two: 9' 9" x 8' 7" (2.97m x 2.61m) ~ Bedroom Three: 12' 0" x 6' 6" (3.66m x 1.98m) ~ Bathroom ~ Driveway Parking ~