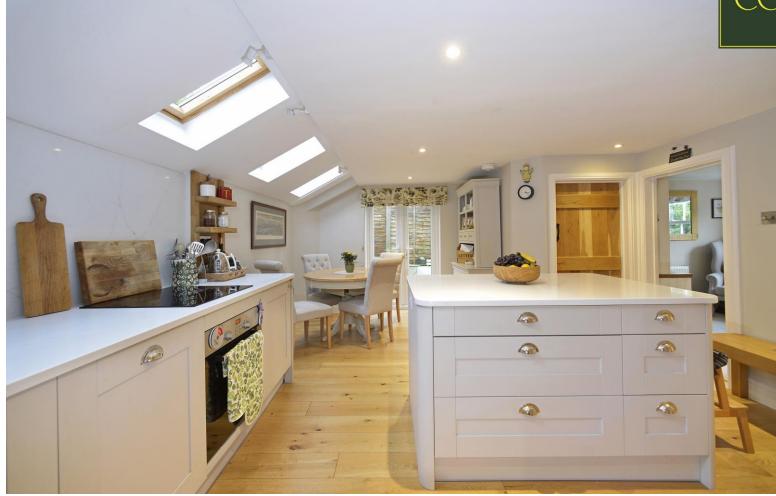

  Parking for several cars \* EPC Rating: TBC \*

A beautifully presented character, three bedroom, semi-detached cottage situated just on the edge of the village centre. The property is approached via a gravel driveway providing parking for several cars, front door to entrance hall leading into a fabulous refitted kitchen/dining room with a central island unit, utility and cloakroom off, sitting room running the full width of the property having an attractive open fireplace, fitted bookshelves and storage and stairs leading to the first floor. On the first floor, there are three bedrooms with the main bedroom having a super range of fitted wardrobe cupboards and a modern fitted family bathroom with separate bath and a separate shower enclosure. Outside, the gardens are predominately to the front enjoying a westerly aspect with areas of lawn and paved patio with flower and shrub borders around. The property is a walking distance of the village centre and is beautifully presented throughout and benefits from gas fired heating and double glazed windows and we highly recommend a visit to fully appreciate the accommodation on offer.

## ~ Accommodation ~

Ground Floor: ~ Kitchen/Dining Room: 17' 7" x 13' 7" (5.35m x 4.14m) ~ Utility with Cloakroom: ~ Sitting Room: 21' 6" x 10' 0" (6.56m x 3.05m) ~ First Floor: ~ Bedroom One: 10' 6" x 10' 0" (3.19m x 3.04m) ~ Bedroom Two: 9' 9" x 8' 7" (2.97m x 2.61m) ~ Bedroom Three: 12' 0" x 6' 6" (3.66m x 1.98m) ~ Bathroom ~ Driveway Parking ~