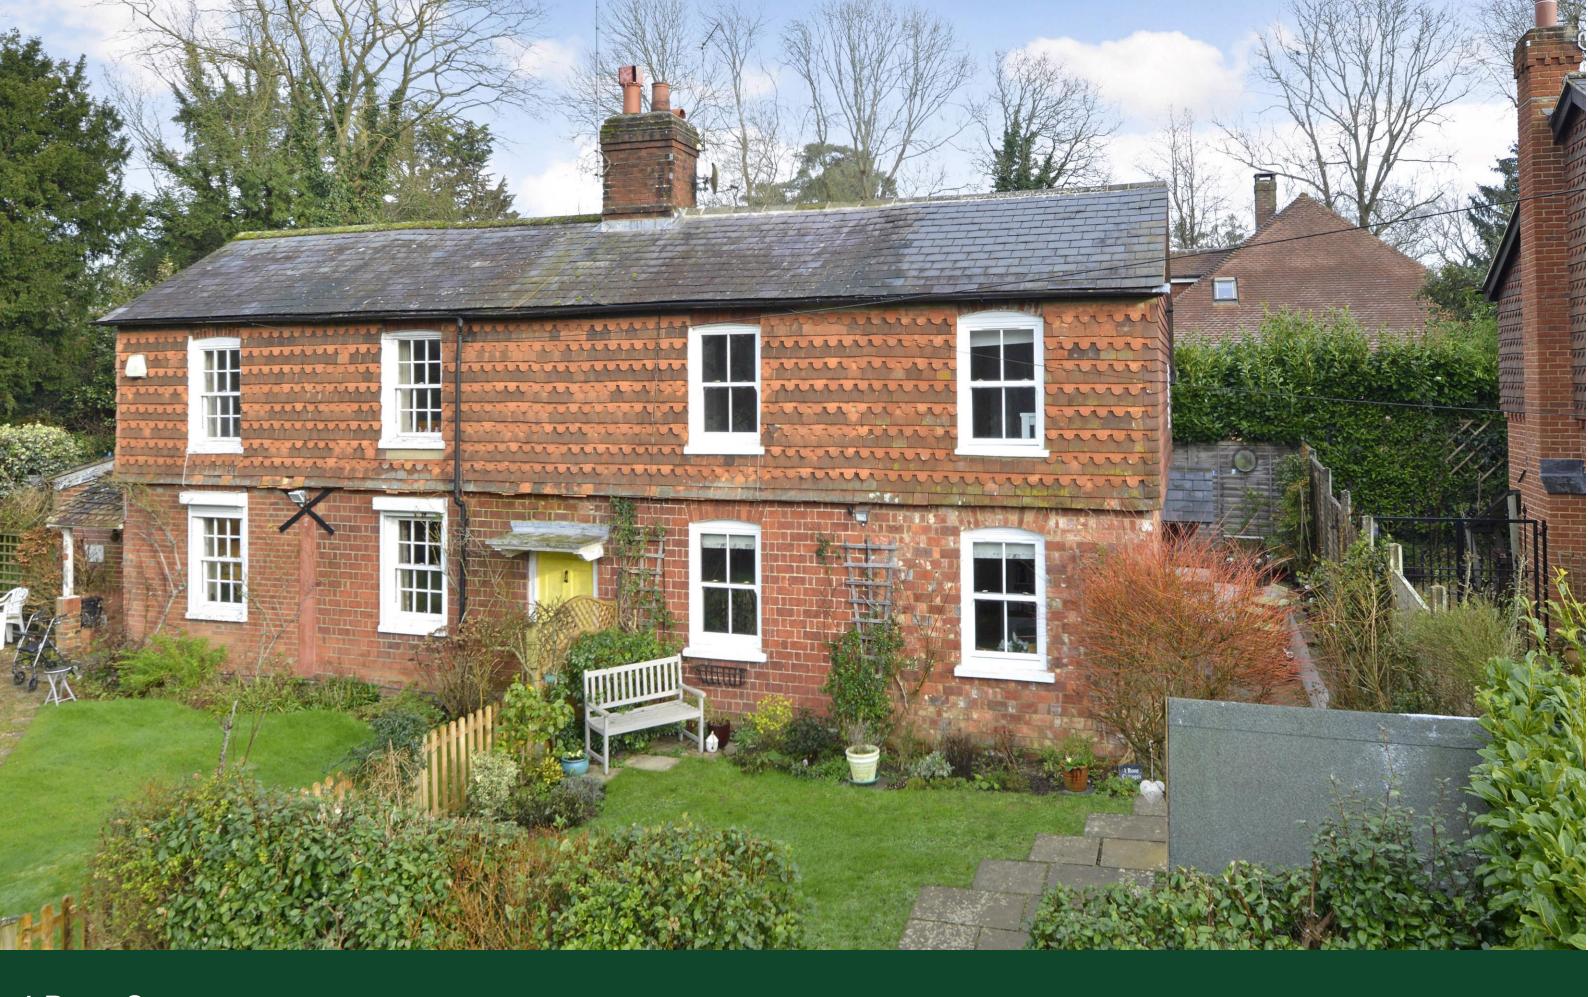

1 Rose Cottage Guildford Road, Cranleigh, GU6 8LS Asking Price: £495,000 Freehold

- \* Beautifully presented character semi-detached cottage \* Three bedrooms \* Impressive refitted kitchen/dining room \*
- \* Spacious modern family bathroom \* Utility room and ground floor cloakroom \* Walking distance of village centre \*

  Parking for several cars \* EPC Rating: TBC \*

A beautifully presented character, three bedroom, semi-detached cottage situated just on the edge of the village centre. The property is approached via a gravel driveway providing parking for several cars, front door to entrance hall leading into a fabulous refitted kitchen/dining room with a central island unit, utility and cloakroom off, sitting room running the full width of the property having an attractive open fireplace, fitted bookshelves and storage and stairs leading to the first floor. On the first floor, there are three bedrooms with the main bedroom having a super range of fitted wardrobe cupboards and a modern fitted family bathroom with separate bath and a separate shower enclosure. Outside, the gardens are predominately to the front enjoying a westerly aspect with areas of lawn and paved patio with flower and shrub borders around. The property is a walking distance of the village centre and is beautifully presented throughout and benefits from gas fired heating and double glazed windows and we highly recommend a visit to fully appreciate the accommodation on offer.