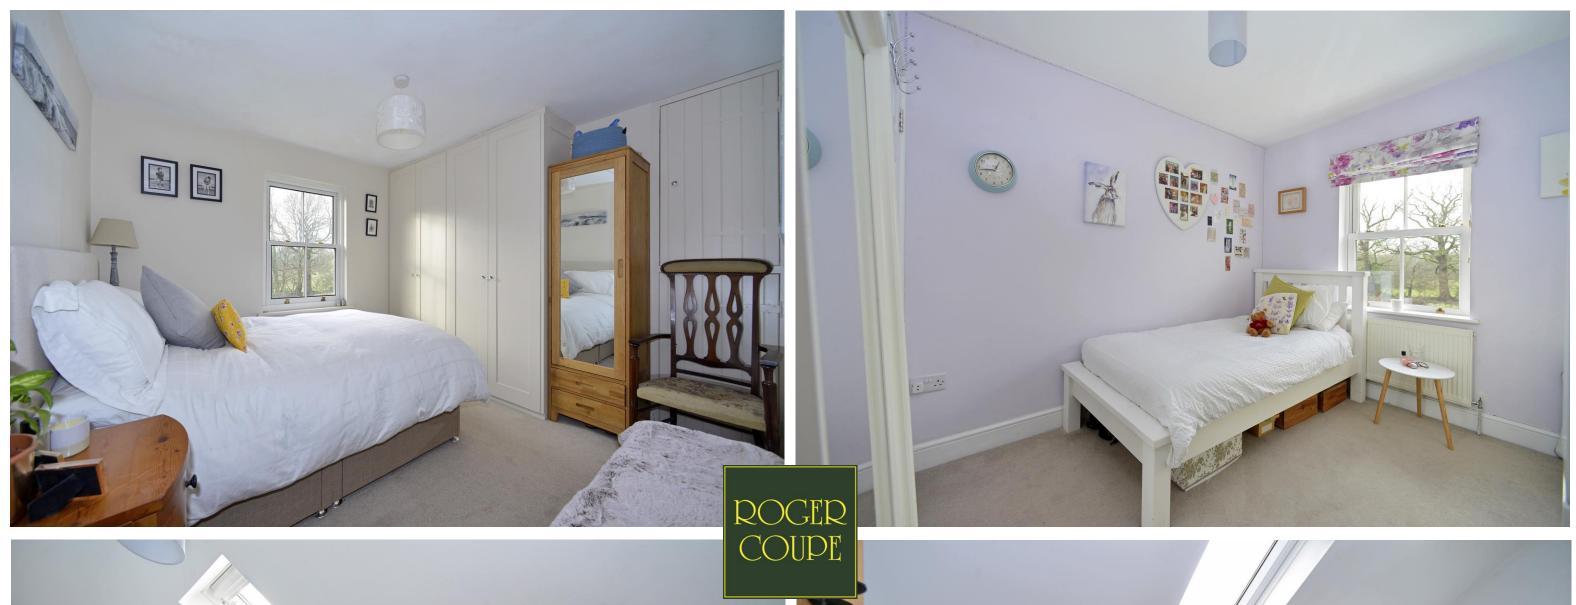

  Parking for several cars \* EPC Rating: TBC \*

A beautifully presented character, three bedroom, semi-detached cottage situated just on the edge of the village centre. The property is approached via a gravel driveway providing parking for several cars, front door to entrance hall leading into a fabulous refitted kitchen/dining room with a central island unit, utility and cloakroom off, sitting room running the full width of the property having an attractive open fireplace, fitted bookshelves and storage and stairs leading to the first floor. On the first floor, there are three bedrooms with the main bedroom having a super range of fitted wardrobe cupboards and a modern fitted family bathroom with separate bath and a separate shower enclosure. Outside, the gardens are predominately to the front enjoying a westerly aspect with areas of lawn and paved patio with flower and shrub borders around. The property is a walking distance of the village centre and is beautifully presented throughout and benefits from gas fired heating and double glazed windows and we highly recommend a visit to fully appreciate the accommodation on offer.

## ~ Accommodation ~

Ground Floor: ~ Kitchen/Dining Room: 17' 7" x 13' 7" (5.35m x 4.14m) ~ Utility with Cloakroom: ~ Sitting Room: 21' 6" x 10' 0" (6.56m x 3.05m) ~ First Floor: ~ Bedroom One: 10' 6" x 10' 0" (3.19m x 3.04m) ~ Bedroom Two: 9' 9" x 8' 7" (2.97m x 2.61m) ~ Bedroom Three: 12' 0" x 6' 6" (3.66m x 1.98m) ~ Bathroom ~ Driveway Parking ~