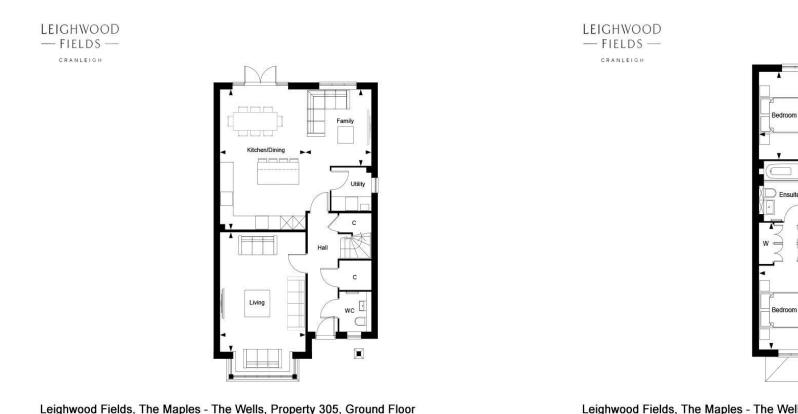

Key C

Cupboard

Berkeley

## Leighwood Fields, The Maples - The Wells, Property 305, First Floor

| Dimensions |               |                  | Key |                   |
|------------|---------------|------------------|-----|-------------------|
| Bedroom 1  | 4.06m x 3.33m | 17' 6" x 13' 4"  | С   | Cupboard          |
| Bedroom 2  | 3.84m x 3.67m | 12' 7" x 12' 1"  | LH  | Loft Hatch        |
|            |               |                  | OW  | Optional Wardrobe |
| Bedroom 3  | 4.06m x 3.07m | 13' 4" x 10' 1"  | w   | Wardrobe          |
| Bedroom 4  | 3.67m x 3.29m | 12' 1" x 10' 10" |     |                   |

6.22m x 4.07m

3.39m x 3.14m

6.24m x 4.09m

1.90m x 1.56m

166.01 sq.m

20' 5" x 13' 4"

11' 2" x 10' 4"

20' 6" x 13' 5"

6'3" x 5'2"

1787 sq.ft

Dimensions

Kitchen/Dining

Living

Family

Utility Total Area