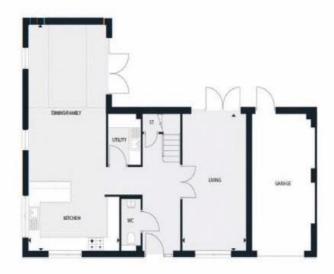

#### GROUND FLOOR

Kitchen/Dining/Family

9932mm x 3970mm 32'7" x 13'0"

Living

5995mm x 3211mm 19' 8" x 10' 6"

#### FIRST FLOOR

Master Bedroom

4480mm x 3520mm 14' 8"x 11' 6"

Bedroom 2

2750mm x 5085mm 9' 0" x 16' 8"

Bedroom 3

3350mm x 3100mm 10′ 11″x 10′ 2″

Bedroom 4

3355mm x 2315mm 11' 0"x 7' 7"

Study / Bedroom 5 2750mm x 1902mm

9'0"x6'3"

### HOUSE 8 110 IS A MIRROR IMAGE.

----- Denotes skelling line shown at 1.8m

V velux window

Important Notice: For clarification, we wish to inform prospective purchasers that these sales particulars have been prepared as a general guide. We have not carried out a detailed survey, nor tested any appliances, equipment, fixtures or services, so cannot verify that they are in working order, or fit for their purpose. Room sizes are approximate: They are taken between internal wall surfaces as indicated on the prepared floor plan.