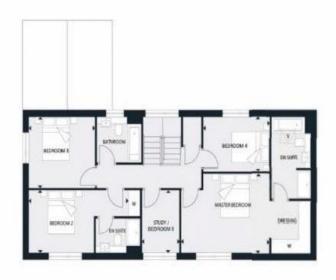

## THE SYCAMORE 2

4/5 BEDROOM HOME 1816 SQ FT

#### FIRST FLOOR

Master Bedroom

4480mm x 3520mm 14' 8"x 11' 6"

Bedroom 2

2750mm x 5085mm 9' 0" x 16' 8"

Bedroom 3

3350mm x 3100mm 10′ 11″x 10′ 2″

Bedroom 4

3355mm x 2315mm 11' 0"x 7' 7"

Study / Bedroom 5 2750mm x 1902mm

9'0"x6'3"

### HOUSE 8 110 IS A MIRROR IMAGE.

----- Denotes skelling line shown at 1.8m

V velux window

Important Notice: For clarification, we wish to inform prospective purchasers that these sales particulars have been prepared as a general guide. We have not carried out a detailed survey, nor tested any appliances, equipment, fixtures or services, so cannot verify that they are in working order, or fit for their purpose. Room sizes are approximate: They are taken between internal wall surfaces as indicated on the prepared floor plan.