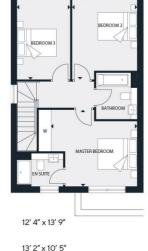

## THE ASH 3 BEDROOM HOME 1206 SQ FT

13' 2" x 8' 6"

FIRST FLOOR

Bedroom 2

Bedroom 3 4019mm x 2594mm

Master Bedroom

3768mm x 4201mm

4019mm x 3169mm

HOUSES 12, 58, 90, 92 11, 24, 57, 89 ARE A MIRROR IMAGE.

\* No garage to House 24