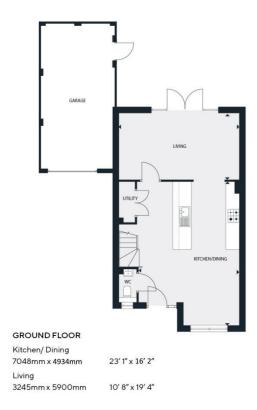

## Plot 92 – The Ash at Amber Waterside £585,000

1206 sq ft (excluding garage) \* Detached Home - 3 Beds, 2 Baths \* Contemporary kitchen \* Ready to move in NOW \* Downstairs cloakroom \* Utility area \* Electric car charging point \* Energy efficient home with an excellent B rating or above \*

## THE ASH 3 BEDROOM HOME 1206 SQ FT

13' 2" x 8' 6"

FIRST FLOOR

Bedroom 2

Bedroom 3 4019mm x 2594mm

Master Bedroom

3768mm x 4201mm

4019mm x 3169mm