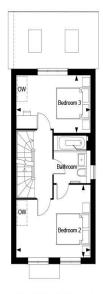

LEIGHWOOD

Leighwood Fields, The Maples - The Pickett, Property 304, First Floor

| Dimensions |               |                 |  |
|------------|---------------|-----------------|--|
| Bedroom 2  | 4.40m x 3.45m | 14' 5" x 11' 4" |  |
| Bedroom 3  | 4.40m x 2.73m | 14' 5" x 9' 0"  |  |