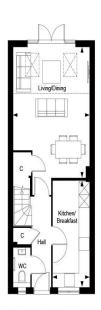

Leighwood Fields, The Maples - The Pickett, Property 304, Ground Floor

| Dimensions        |               |                 |  |  |
|-------------------|---------------|-----------------|--|--|
| Living/Dining     | 6.07m x 4.40m | 19' 9" x 14' 5" |  |  |
| Kitchen/Breakfast | 4.94m x 2.11m | 16' 2" x 6' 11" |  |  |
| Total Area        | 120.40 sq.m   | 1296 sq.ft      |  |  |