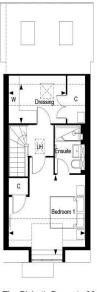

Leighwood Fields, The Maples - The Pickett, Property 304, Second Floor

| Dimensions | Key           |                  |    |            |
|------------|---------------|------------------|----|------------|
| Bedroom 1  | 4.54m x 4.40m | 14' 11" x 14' 5" | С  | Cupboard   |
| Dressing   | 3.29m x 1.82m | 10' 10" x 6' 0"  | LH | Loft Hatch |
|            |               |                  | W  | Wardrobe   |