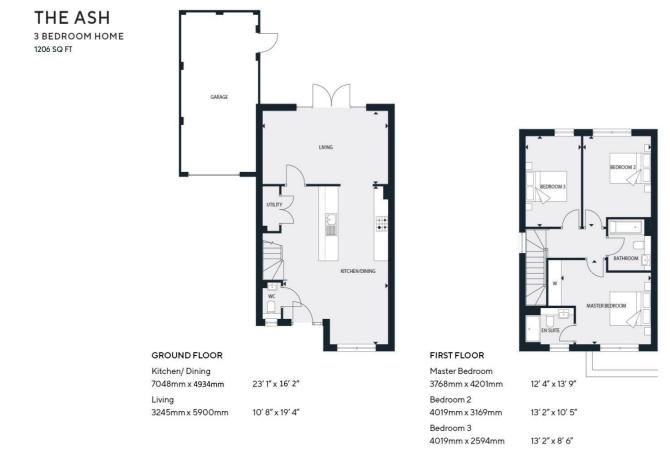

1206 sq ft 3 bedroom 2 bathroom semi-detached home \* Garage and driveway \* Contemporary kitchen \* Ready to move in May/June \* Downstairs cloakroom \* Utility area \* Electric car charging point \* Energy efficient home with an excellent B rating or above \*

\*\* Ready for a Spring/Summer move in \*\* Situated on the outskirts of Cranleigh, less than 9 miles from Guildford's mainline station is this superb 3 bedroom semi-detached home with a garage. This is one of the last few remaining 3 bed homes on this early phase, the Ash design features spacious open plan living, a contemporary kitchen with integrated appliances and stone work tops plus a single garage. On the first floor, there are 3 double bedrooms with an ensuite and build in wardrobes to the principal bedroom Amber Waterside is a collection of new homes in the charming Surrey market town of Cranleigh, perfectly positioned by the lakeside. Combine the light and space of contemporary interiors and energy efficient designs with an idyllic, sought-after location in England's largest village. Please note: Some photos used are of the show home and are for indicative purposes only.