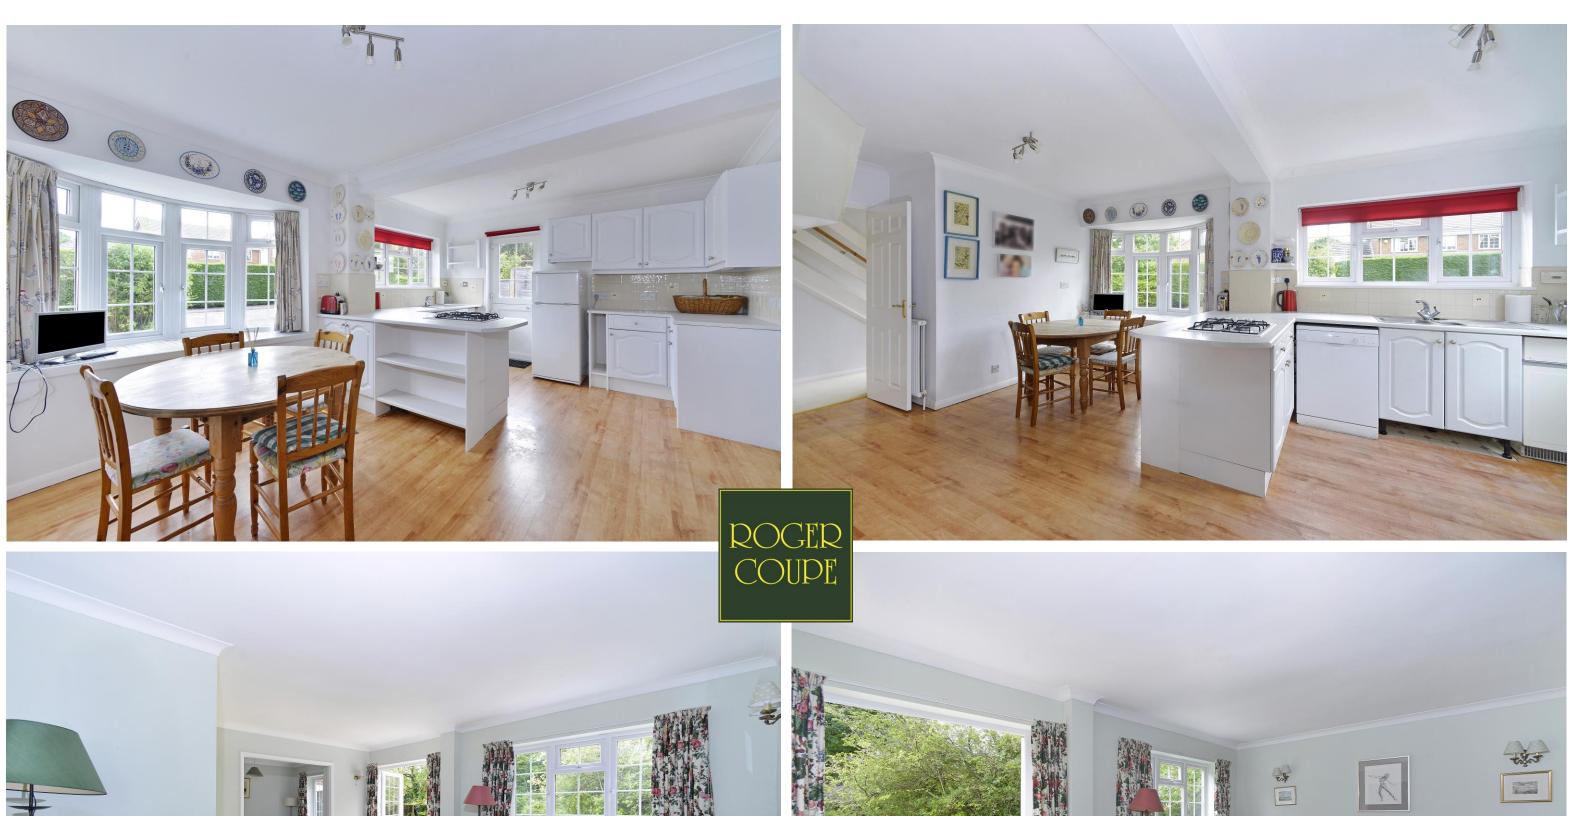

A spacious 4 bedroomed detached family home situated in a sought after residential road within level walking distance of Cranleigh High Street. The property has great potential for further improvement/possible extensions subject to the usual planning consents. The bright and spacious accommodation is arranged over two floors consisting of entrance hallway with access to downstairs cloakroom. There is a study with bay window to the front and a generous sized sitting room to the rear with patio doors onto the garden. Continuing through to the dining room which has a fitted unit and a door to the spacious kitchen/breakfast room. Moving upstairs there are four bedrooms, three of which are double bedrooms. All feature fitted storage whilst bedrooms 1 and 2 have access to a Jack and Jill shower room. The family bathroom and an airing cupboard completes the accommodation. There is a large front garden and driveway having space for several cars leading to the garage which inside has a utility area with plumbing for washing machine and sink unit. The rear garden has well established hedge borders and is mainly laid to lawn. There is a sunny patio and an area of garden to the side with apple trees leading back round to the front. We would highly recommend an early visit to fully appreciate.

## ~ Accommodation ~

Ground Floor: Entrance Hall ~ Cloakroom ~ Kitchen/Breakfast Room: 19' 8" x 12' 2" (6.00m x 3.70m)

Dining Room: 11' 2" x 10' 6" (3.40m x 3.21m) ~ Sitting Room: 17' 3" x 14' 11" (5.27m x 4.55m) ~ Study: 9' 9" x 8' 7" (2.96m x 2.61m)