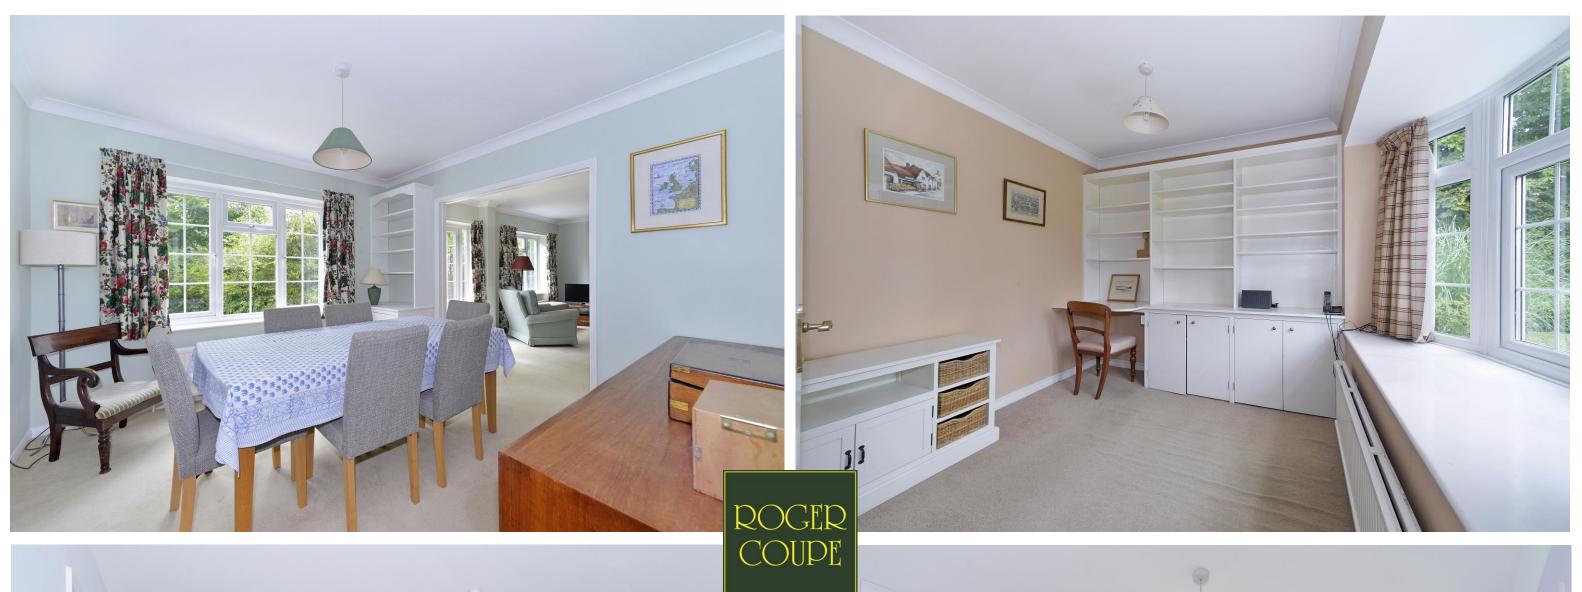

A spacious 4 bedroomed detached family home situated in a sought after residential road within level walking distance of Cranleigh High Street. The property has great potential for further improvement/possible extensions subject to the usual planning consents. The bright and spacious accommodation is arranged over two floors consisting of entrance hallway with access to downstairs cloakroom. There is a study with bay window to the front and a generous sized sitting room to the rear with patio doors onto the garden. Continuing through to the dining room which has a fitted unit and a door to the spacious kitchen/breakfast room. Moving upstairs there are four bedrooms, three of which are double bedrooms. All feature fitted storage whilst bedrooms 1 and 2 have access to a Jack and Jill shower room. The family bathroom and an airing cupboard completes the accommodation. There is a large front garden and driveway having space for several cars leading to the garage which inside has a utility area with plumbing for washing machine and sink unit. The rear garden has well established hedge borders and is mainly laid to lawn. There is a sunny patio and an area of garden to the side with apple trees leading back round to the front. We would highly recommend an early visit to fully appreciate.

## ~ Accommodation ~

Ground Floor: Entrance Hall ~ Cloakroom ~ Kitchen/Breakfast Room: 19' 8" x 12' 2" (6.00m x 3.70m)

Dining Room: 11' 2" x 10' 6" (3.40m x 3.21m) ~ Sitting Room: 17' 3" x 14' 11" (5.27m x 4.55m) ~ Study: 9' 9" x 8' 7" (2.96m x 2.61m)