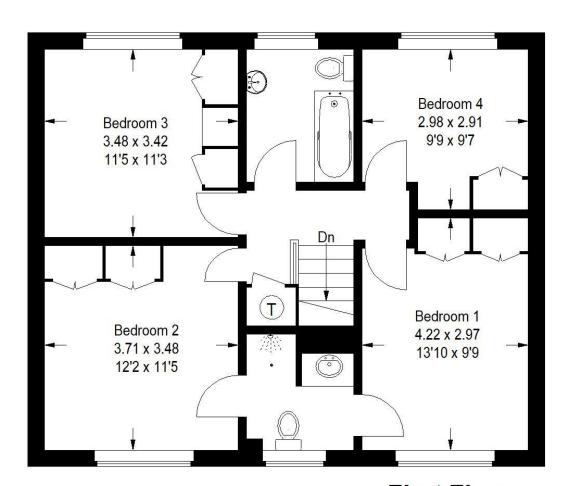

First Floor: Bedroom One: 13' 10" x 9' 9" (4.22m x 2.97m) ~ Jack & Jill En-suite ~ Bedroom Two: 12' 2" x 11' 5" (3.71m x 3.48m)

**Bedroom Three:** 11' 5" x 11' 3" (3.48m x 3.42m) ~ **Bedroom Four:** 9' 9" x 9' 7" (2.98m x 2.91m) ~ **Bathroom Outside:** Large Garage: 17' 4" x 16' 10" (5.29m x 5.12m) ~ **Driveway Parking** ~ **Wrap around garden** 

## Woodstock Close, Cranleigh

Approximate Gross Internal Area
Ground Floor (Including Garage) = 102.9 sq m / 1108 sq ft
First Floor = 63.4 sq m / 682 sq ft
Total = 166.3 sq m / 1790 sq ft

This plan is for representation purposes only as defined by the RICS Code of Measuring Practice. Not drawn to scale unless stated. Please check all dimensions before making any decisions reliant upon them. No guarantee is given on square footage if quoted. Any figures if quoted should not be used as a basis for valuation.