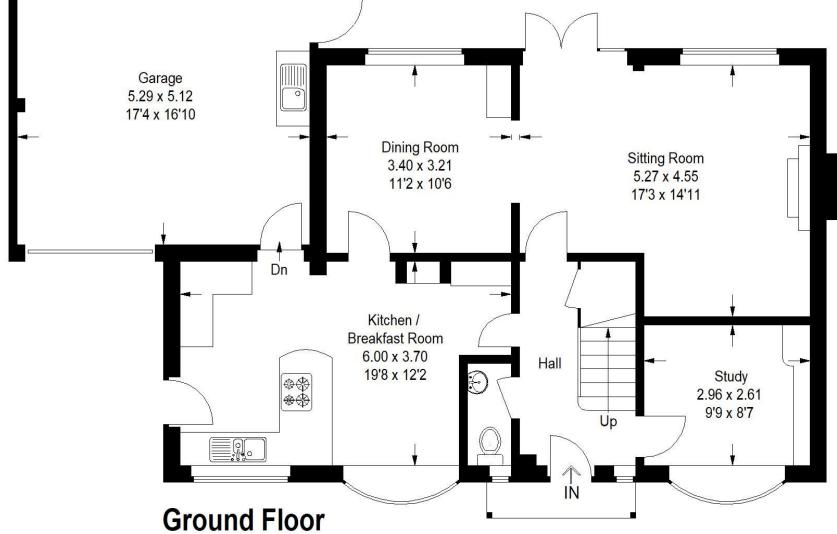

## ~ Accommodation ~

Ground Floor: Entrance Hall ~ Cloakroom ~ Kitchen/Breakfast Room: 19' 8" x 12' 2" (6.00m x 3.70m)

Dining Room: 11' 2" x 10' 6" (3.40m x 3.21m) ~ Sitting Room: 17' 3" x 14' 11" (5.27m x 4.55m) ~ Study: 9' 9" x 8' 7" (2.96m x 2.61m)

## Woodstock Close, Cranleigh

Approximate Gross Internal Area
Ground Floor (Including Garage) = 102.9 sq m / 1108 sq ft
First Floor = 63.4 sq m / 682 sq ft
Total = 166.3 sq m / 1790 sq ft

This plan is for representation purposes only as defined by the RICS Code of Measuring Practice. Not drawn to scale unless stated. Please check all dimensions before making any decisions reliant upon them. No guarantee is given on square footage if quoted. Any figures if quoted should not be used as a basis for valuation.