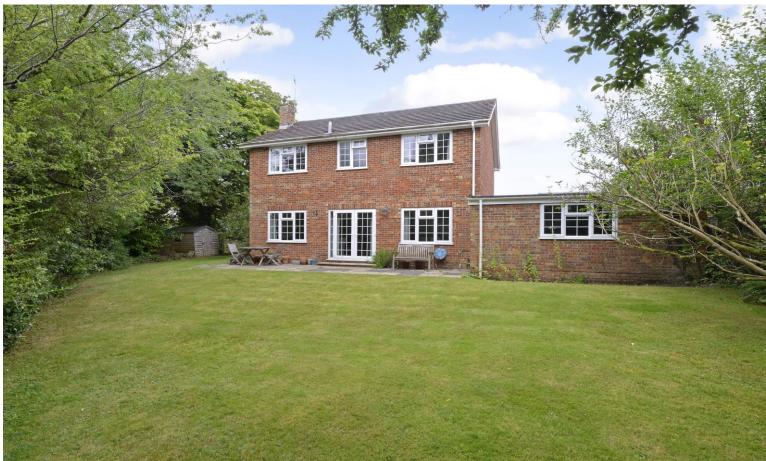

A spacious 4 bedroomed detached family home situated in a sought after residential road within level walking distance of Cranleigh High Street. The property has great potential for further improvement/possible extensions subject to the usual planning consents. The bright and spacious accommodation is arranged over two floors consisting of entrance hallway with access to downstairs cloakroom. There is a study with bay window to the front and a generous sized sitting room to the rear with patio doors onto the garden. Continuing through to the dining room which has a fitted unit and a door to the spacious kitchen/breakfast room. Moving upstairs there are four bedrooms, three of which are double bedrooms. All feature fitted storage whilst bedrooms 1 and 2 have access to a Jack and Jill shower room. The family bathroom and an airing cupboard completes the accommodation. There is a large front garden and driveway having space for several cars leading to the garage which inside has a utility area with plumbing for washing machine and sink unit. The rear garden has well established hedge borders and is mainly laid to lawn. There is a sunny patio and an area of garden to the side with apple trees leading back round to the front. We would highly recommend an early visit to fully appreciate.