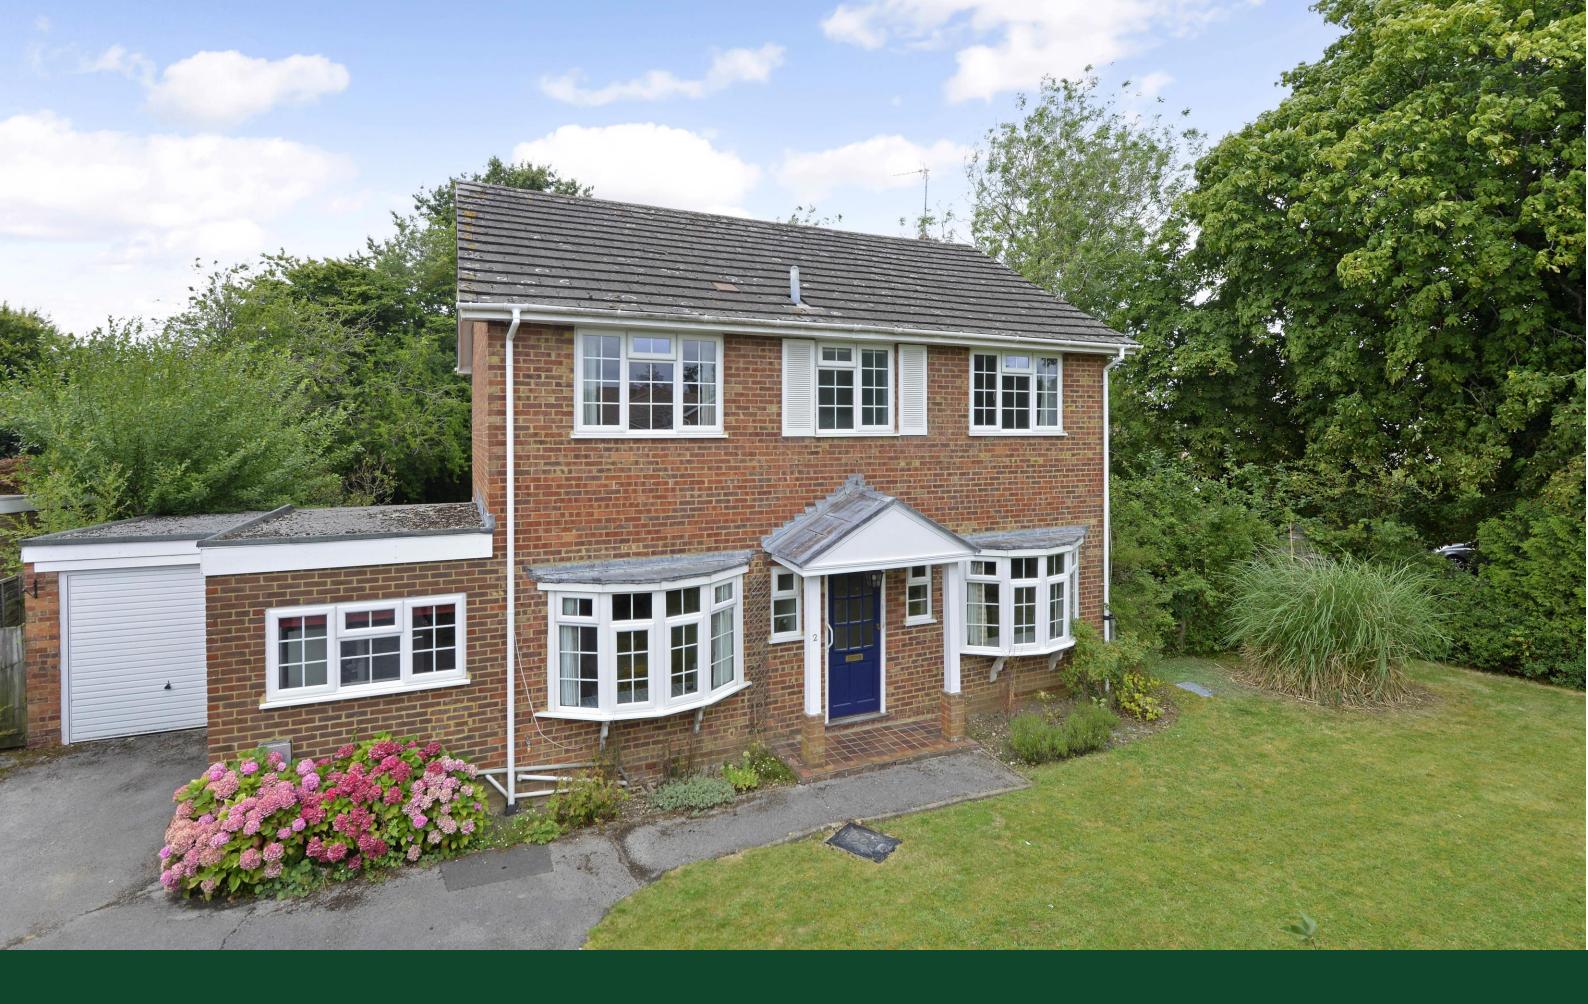

2 Woodstock Close, Cranleigh, GU6 7LD Asking Price: £850,000 Freehold

\* No Onward Chain \* 4 Bedrooms with fitted storage \* 2 Bathrooms \* 3 Reception Rooms \* Kitchen/breakfast room \*

\* West facing garden \* Potential to extend - STPP \* Large garage with utility area \* EPC Rating: \*

A spacious 4 bedroomed detached family home situated in a sought after residential road within level walking distance of Cranleigh High Street. The property has great potential for further improvement/possible extensions subject to the usual planning consents. The bright and spacious accommodation is arranged over two floors consisting of entrance hallway with access to downstairs cloakroom. There is a study with bay window to the front and a generous sized sitting room to the rear with patio doors onto the garden. Continuing through to the dining room which has a fitted unit and a door to the spacious kitchen/breakfast room. Moving upstairs there are four bedrooms, three of which are double bedrooms. All feature fitted storage whilst bedrooms 1 and 2 have access to a Jack and Jill shower room. The family bathroom and an airing cupboard completes the accommodation. There is a large front garden and driveway having space for several cars leading to the garage which inside has a utility area with plumbing for washing machine and sink unit. The rear garden has well established hedge borders and is mainly laid to lawn. There is a sunny patio and an area of garden to the side with apple trees leading back round to the front. We would highly recommend an early visit to fully appreciate.