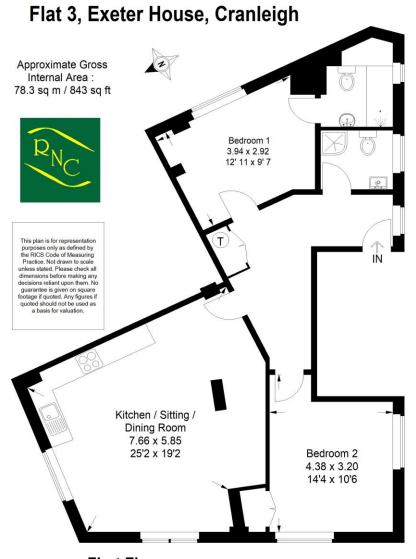

3 Exeter House, Tylers Court, Cranleigh

£300,000 - Leasehold

Newly converted spacious first floor apartment \* Convenient central village location

Open plan living including fully integrated kitchen with appliances \* Two double bedrooms

Two shower rooms \* Parking space \* 10 Year ICW structural warranty

EPC Rating: TBC \* New 125 Year Lease

A particularly spacious newly converted first floor apartment situated right in the heart of this sought after village benefitting from a new 125 year lease and a parking space. The apartment comprises a large open plan living/dining space opening to a stylish new kitchen with integrated appliances. There are two double bedrooms, one featuring built in wardrobe cupboards, whilst the other features an en-suite shower room. A further shower room completes the accommodation. A great first time buy, or investment property. 10 Year structural warranty.

Important Notice: For clarification, we wish to inform prospective purchasers that these sales particulars have been prepared as a general guide. We have not carried out a detailed survey, nor tested any appliances, equipment, fixtures or services, so cannot verify that they are in working order, or fit for their purpose. Room sizes are approximate: They are taken between internal wall surfaces as indicated on the prepared floor plan.