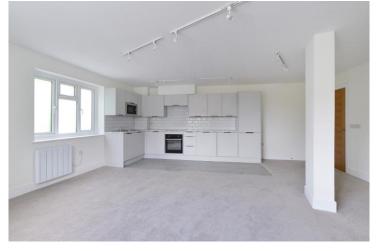

Two shower rooms \* Parking space \* 10 Year ICW structural warranty

EPC Rating: TBC \* New 125 Year Lease

A particularly spacious newly converted first floor apartment situated right in the heart of this sought after village benefitting from a new 125 year lease and a parking space. The apartment comprises a large open plan living/dining space opening to a stylish new kitchen with integrated appliances. There are two double bedrooms, one featuring built in wardrobe cupboards, whilst the other features an en-suite shower room. A further shower room completes the accommodation. A great first time buy, or investment property. 10 Year structural warranty.