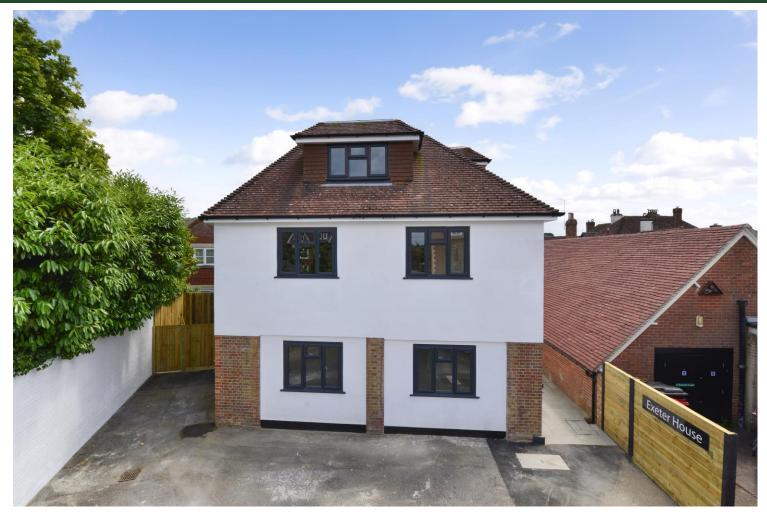

3 Exeter House, Tylers Court, Cranleigh

£300,000 - Leasehold

Newly converted spacious first floor apartment \* Convenient central village location

Open plan living including fully integrated kitchen with appliances \* Two double bedrooms

Two shower rooms \* Parking space \* 10 Year ICW structural warranty

EPC Rating: TBC \* New 125 Year Lease

A particularly spacious newly converted first floor apartment situated right in the heart of this sought after village benefitting from a new 125 year lease and a parking space. The apartment comprises a large open plan living/dining space opening to a stylish new kitchen with integrated appliances. There are two double bedrooms, one featuring built in wardrobe cupboards, whilst the other features an en-suite shower room. A further shower room completes the accommodation. A great first time buy, or investment property. 10 Year structural warranty.